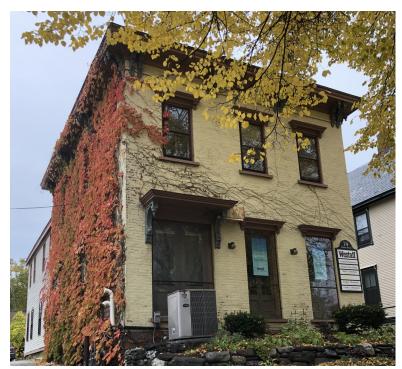

d skylights offer natural lighting.

Affordable office space in beautiful, historic building!

Arrangements can be made to use a Westaff, first floor office, if needed. Storage in basement, and suite comes with two parking spaces.

#### Lease Price:

North Suite: \$1,500 gross including light janitorial cleaning (Landlord pays the taxes, water, heat and electric)

keout

Delivery

Main St

& Ship

FedEx Offic

Parking: 2 parking spaces included in rent

**Zoning:** FD6 - Downtown Core. Approved uses include, but are not limited to, office general/medical, retail service and sales.

## **CONTACT US**

## **Donahue & Associates**

(802) 862-6880 www.donahuessociatesvt.com



Meg McGovern Meg@donahueassociatesvt.com



# FOR LEASE/ OFFICE SPACE

74 Main Street, Burlington, VT

## **PHOTOS**