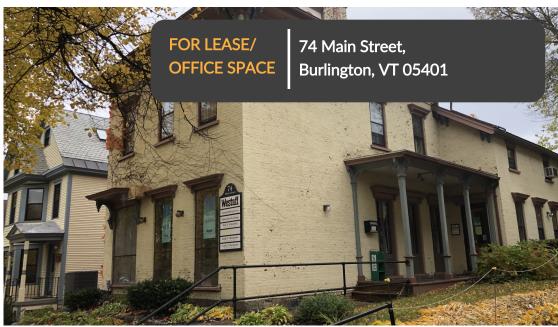

# FOR LEASE/ OFFICE SPACE

74 Main Street, Burlington, VT

#### Overview:

Second floor carpeted suites offering private offices, conference room, and shared kitchenette and bathroom. Windows and skylights offer natural lighting.

Affordable office space in beautiful, historic building!