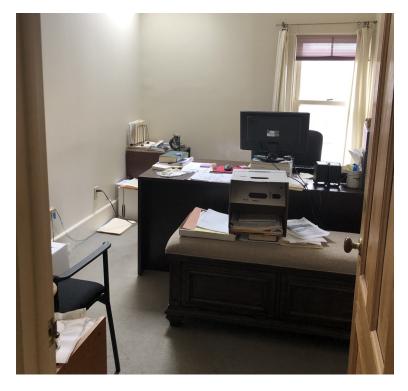

#### Overview:

Second floor carpeted suites offering private offices, conference room, and shared kitchenette and bathroom. Windows and skylights offer natural lighting.

Affordable office space in beautiful, historic building!

## **PHOTOS**