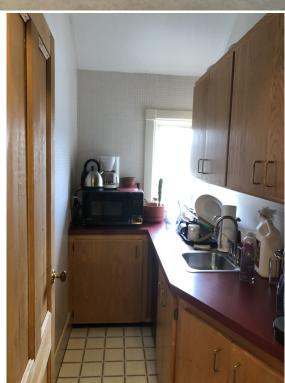

#### Overview:

Second floor carpeted suites offering private offices, conference room, and shared kitchenette and bathroom. Windows and skylights offer natural lighting.

Affordable office space in beautiful, historic building!

## **PHOTOS**