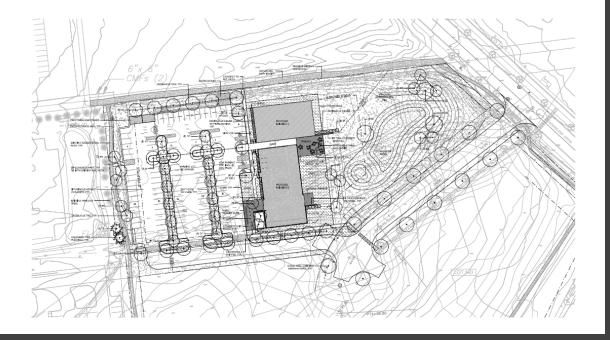

Mansfield Viewis a to be constructed 12,000 square foot office building on the HRG Campus, in the Meadowlands Business Park in South Burlington.

The building can be divided into two 6,000 square foot condominiums, creating the opportunity for a buyer to purchase half or all of the total square footage. The exterior design has been fully approved and the interior layout can be customized for the right tenant or buyer. It is located on a campus with the Hergenrother Realty Group (KW Vermont, BlackRock Construction) and shares a number of community outdoor features including patios, dog walking areas and a recreation path.

The property (land and permits) is listed at Four Hundred and Nnety Nne Thousand Dollars (\$499,000) and is inclusive of the following:

- 6000 Square foot "footprint" lot
- All parking infrastructure (to be completed)
- All utilities located at the building site (existing)
- All landscape plantings (existing)
- All stormwater and related infrastructure (existing)
- All land use permits (existing)
- Existing schematic design (existing)