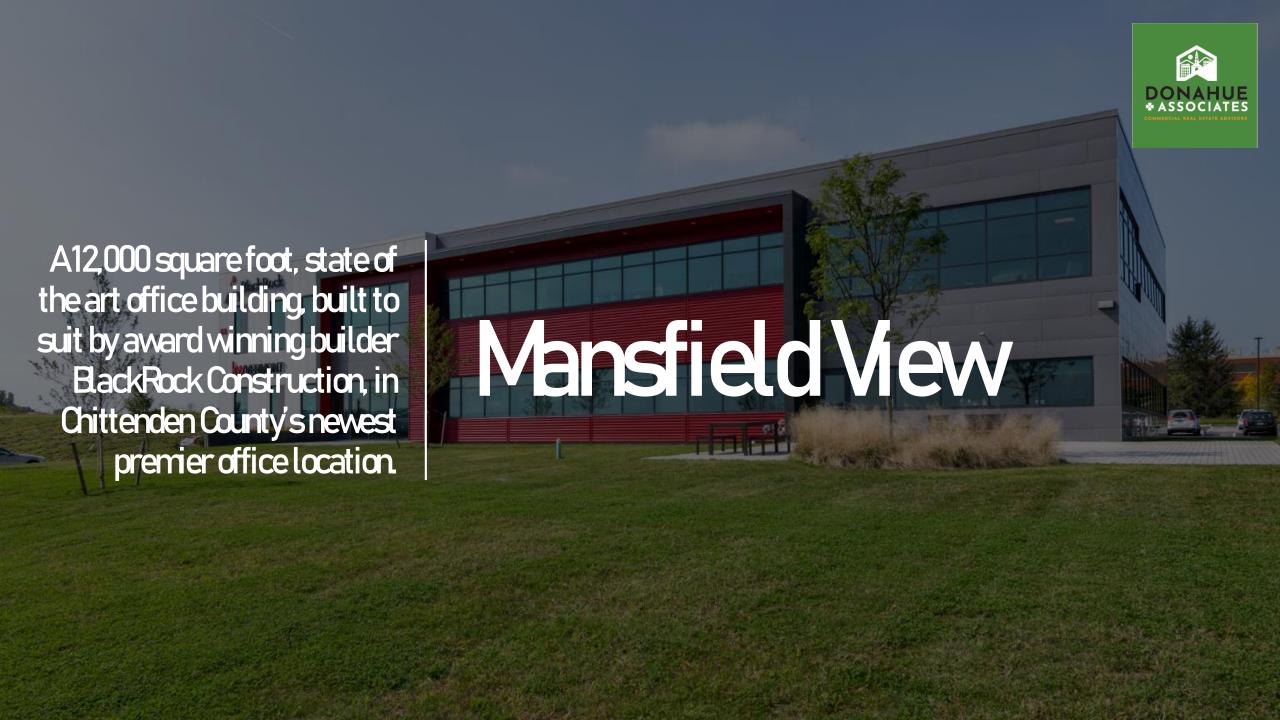

Mansfield Viewis a to be constructed 12,000 square foot office building on the HRG Campus, in the Meadowlands Business Park in South Burlington.

The building can be divided into two 6,000 square foot condominiums, creating the opportunity for a buyer to purchase half or all of the total square footage. The exterior design has been fully approved and the interior layout can be customized for the right tenant or buyer. It is located on a campus with the Hergenrother Realty Group (KW Vermont, BlackRock Construction) and shares a number of community outdoor features including patios, dog walking areas and a recreation path.

The project is build to suit by BlackRock Construction and can be delivered in 2020.

HRGOffice Campus - Phase 1 - Completed March 2017

The HRG layout affords unobstructed views of the Green Mountains, ample common space, campus setting and over 100 spaces of shared parking. The building design is a state of the art, Class A office design meant to compliment the existing building.