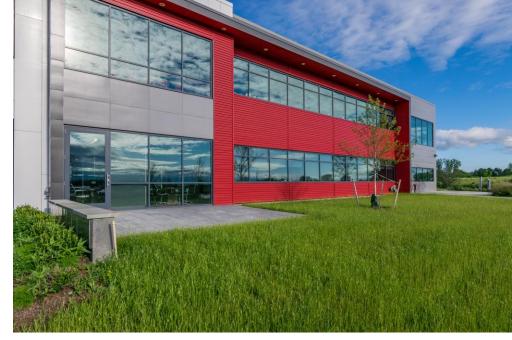

Mansfield Viewis a to be constructed 12,000 square foot office building on the HRG Campus, in the Meadowlands Business Park in South Burlington.

The building can be divided into two 6,000 square foot condominiums, creating the opportunity for a buyer to purchase half or all of the total square footage. The exterior design has been fully approved and the interior layout can be customized for the right tenant or buyer. It is located on a campus with the Hergenrother Realty Group (KW Vermont, BlackRock Construction) and shares a number of community outdoor features including patios, dog walking areas and a recreation path.

The project is build to suit by BlackRock Construction and can be delivered in 2020.

HRGOffice Campus - Phase 1 - Completed March 2017

The HRG layout affords unobstructed views of the Green Mountains, ample common space, campus setting and over 100 spaces of shared parking. The building design is a state of the art, Class A office design meant to compliment the existing building.