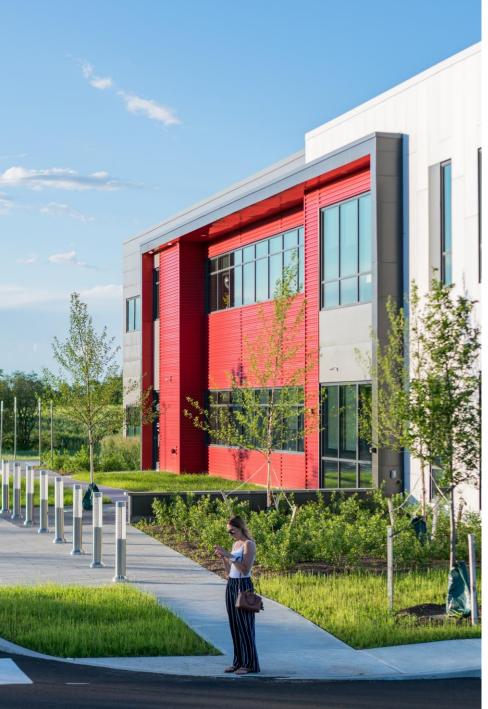

Mansfield Viewis a to be constructed 12,000 square foot office building on the HRG Campus, in the Meadowlands Business Park in South Burlington.

The building can be divided into two 6,000 square foot condominiums, creating the opportunity for a buyer to purchase half or all of the total square footage. The exterior design has been fully approved and the interior layout can be customized for the right tenant or buyer. It is located on a campus with the Hergenrother Realty Group (KW Vermont, BlackRock Construction) and shares a number of community outdoor features including patios, dog walking areas and a recreation path.

The project is build to suit by BlackRock Construction and can be delivered in 2020.

HRGOffice Campus - Phase 1 - Completed March 2017

The HRG layout affords unobstructed views of the Green Mountains, ample common space, campus setting and over 100 spaces of shared parking. The building design is a state of the art, Class A office design meant to compliment the existing building.