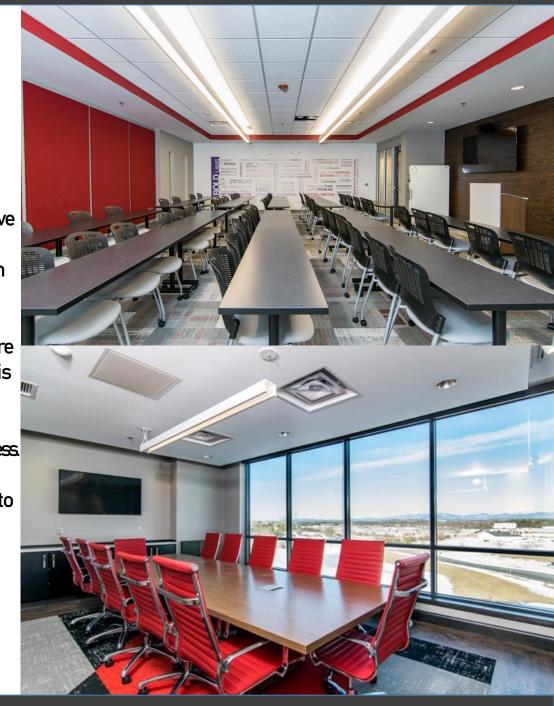

The project is build to suit by BlackRock Construction and can be delivered in 2020.

HRGOffice Campus - Phase 1 - Completed March 2017

The HRG layout affords unobstructed views of the Green Mountains, ample common space, campus setting and over 100 spaces of shared parking. The building design is a state of the art, Class A office design meant to compliment the existing building.

Interior concepts for the building can be customized for almost any application. The use of expansive glass and open floorplans can have the effect of bringing the interior space together with the expansive views.