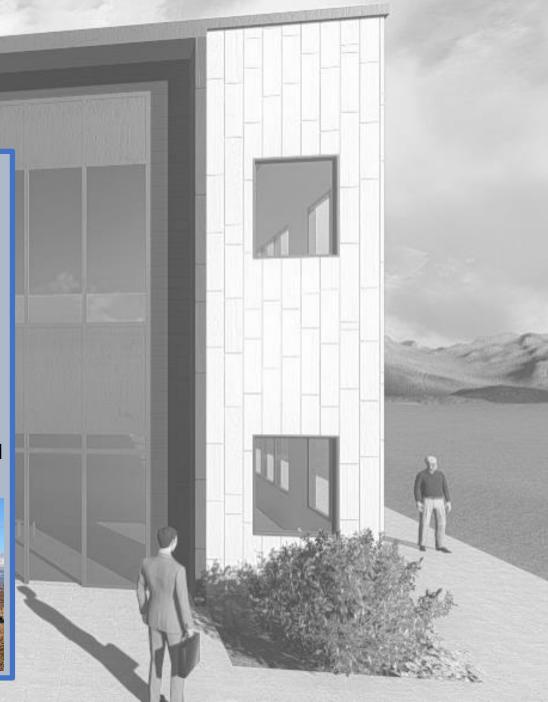

Mansfield Viewis a to be constructed 12,000 square foot office building on the HRG Campus, in the Meadowlands Business Park in South Burlington.

The building can be divided into two 6,000 square foot condominiums, creating the opportunity for a buyer to purchase half or all of the total square footage. The exterior design has been fully approved and the interior layout can be customized for the right tenant or buyer. It is located on a campus with the Hergenrother Realty Group (KW Vermont, BlackRock Construction) and shares a number of community outdoor features including patios, dog walking areas and a recreation path.

Interior concepts for the building can be customized for almost any application. The use of expansive glass and open floorplans can have the effect of bringing the interior space together with the expansive views.