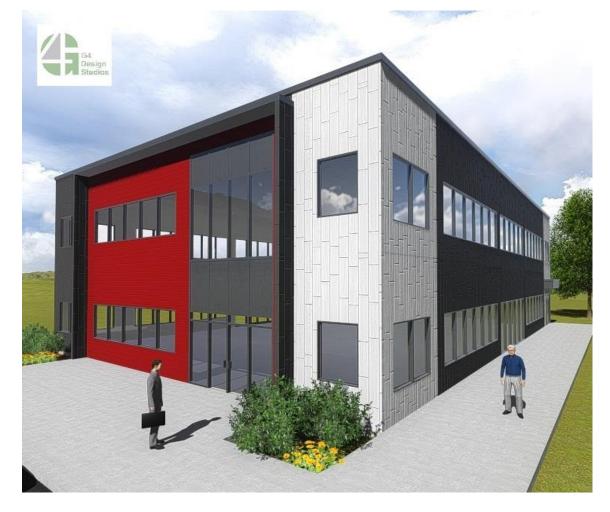

Mansfield Viewis a to be constructed 12,000 square foot office building on the HRG Campus, in the Meadowlands Business Park in South Burlington.

The building can be divided into two 6,000 square foot condominiums, creating the opportunity for a buyer to purchase half or all of the total square footage. The exterior design has been fully approved and the interior layout can be customized for the right tenant or buyer. It is located on a campus with the Hergenrother Realty Group (KW Vermont, BlackRock Construction) and shares a number of community outdoor features including patios, dog walking areas and a recreation path.

The project is build to suit by BlackRock Construction and can be delivered in 2020.

HRGOffice Campus - Phase 1 - Completed March 2017

The HRG layout affords unobstructed views of the Green Mountains, ample common space, campus setting and over 100 spaces of shared parking. The building design is a state of the art, Class A office design meant to compliment the existing building.