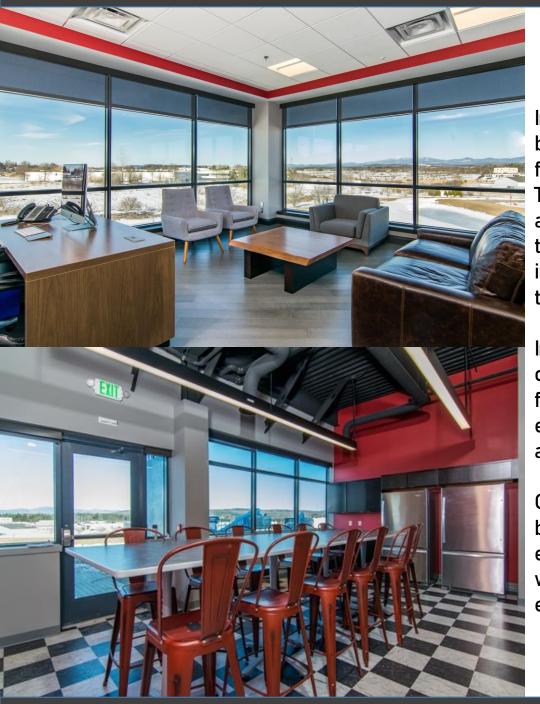

Interior concepts for the building can be customized for almost any application. The use of expansive glass and open floorplans can have the effect of bringing the interior space together with the expansive views.

Intodays marketplace where competition for employees is fierce; location, workplace environment and employee amenities are keysto success.

Our buildings are designed to be at the pinnacle of efficiency, campus layout, workflow orientation and employee centric design.