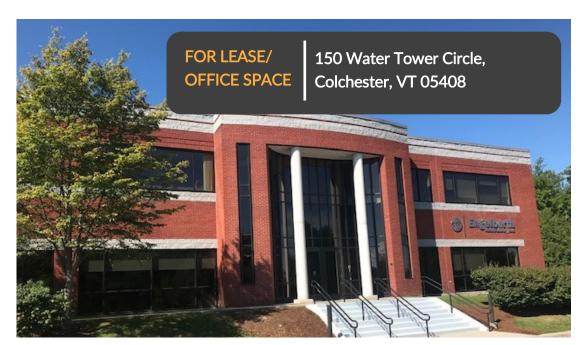

# FOR LEASE/ OFFICE SPACE

150 Water Tower Circle, Colchester, VT

#### Overview:

This high end office suite on top of Water Tower Hill offers 6 private offices, private kitchenette/break room, conference room, large open work space, great natural light and green space views.

Located in The Office Park at Water Tower Hill, 150 offers modern finishes, glass door lobby, high-speed infrastructure, security system, and more.

**Lease Price:** \$12.00/SF NNN (est.\$8.77/SF)

Parking: Ample on-site