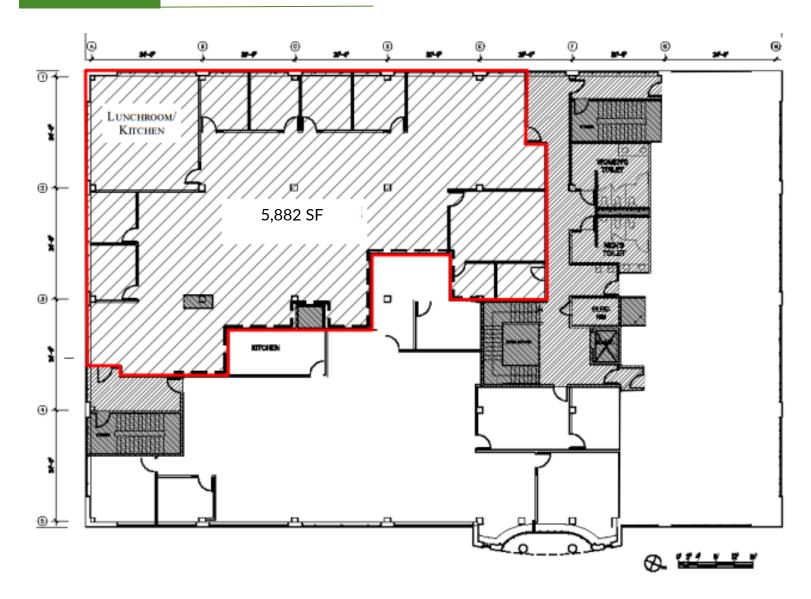

### **FLOOR PLAN**

### **SUMMARY**

Available Suites: Second Floor-5,882 SF

#### Overview:

This high end office suite on top of Water Tower Hill offers 6 private offices, private kitchenette/break room, conference room, large open work space, great natural light and green space views.