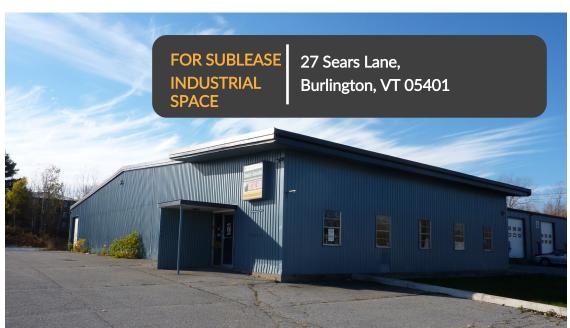

### **SUMMARY**

Available Suite: 7,200 SF

Overview:

Sublease Opportunity! This unique South End location offers 7,200 SF of industrial space, multiple overhead doors, ample electrical power, water/sewer, and plenty of surface parking spots. Easy access to Pine Street corridor to Downtown Burlington, or I-89 via Shelburne Road.

# FOR LEASE/ INDUSTRIAL SPACE

27 Sears Lane, Burlington, VT