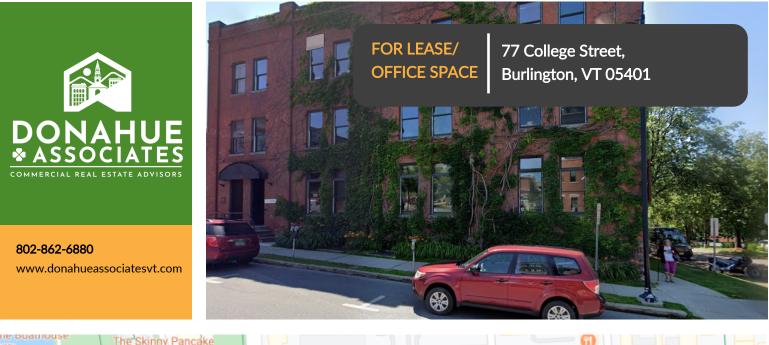

# FOR LEASE/ OFFICE SPACE 77 College Street, Burlington, VT

#### Overview:

Beautiful first floor office space available. The suite offers 8 private offices, large conference room, open meeting area, private bathroom and kitchenette. Easy walk to Church Street or the waterfront.

| Lease Price: | \$3,000/month plus utilities      |
|--------------|-----------------------------------|
| Parking:     | Garage nearby and street parking. |
| Zoning:      | Downtown Transitional             |