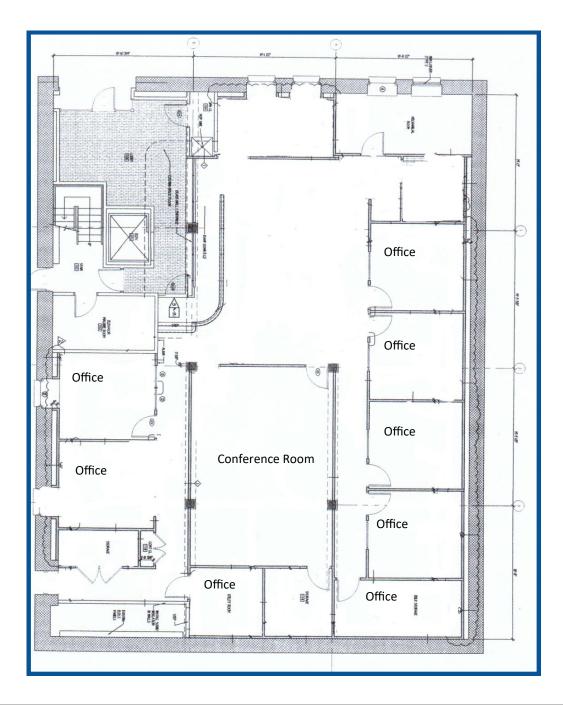

#### Available Suite:

Suite 1A: (Entire First Floor) - 3,000 SF

#### Overview:

Beautiful first floor office space available. The suite offers 8 private offices, large conference room, open meeting area, private bathroom and kitchenette. Easy walk to Church Street or the waterfront.