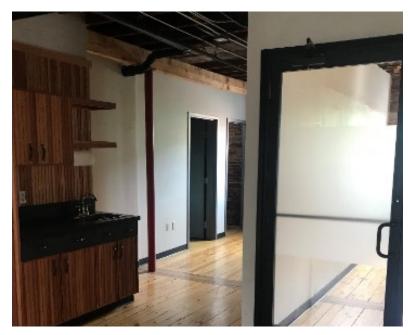

## **SUMMARY**

**Available Suite:** 

**2W:** 1,450 SF **2E:** 1,500 SF

Overview: Parking: Garage nearby and street parking.

Rare second floor office space right on Main Street in Downtown Burlington! Wood floors, open ceiling and great natural light. The suite can be split in half, or you can take both wings! Open layout with a kitchenette, private bath and conference room!

## FOR LEASE/ OFFICE SPACE

110 Main Street, Burlington, VT

**PHOTOS** 

The data contained herein is for informational purposes only and is not represented to be error free. We have made every effort to obtain information regarding listings from sources deemed reliable. However, we cannot warrant the complete accuracy thereof subject to errors, omissions, change of price, rental or other conditions, prior sale, lease or financing, or withdrawal without notice. Notwithstanding, any attachments of scanned and signed documents to the contrary, nothing contained herein constitutes nor is intended to constitute an offer, inducement, promise, or contract of any kind. Only signed documents are adequate to enter into a contract, or to modify, amend, change or provide any required notice to a previously signed contract.