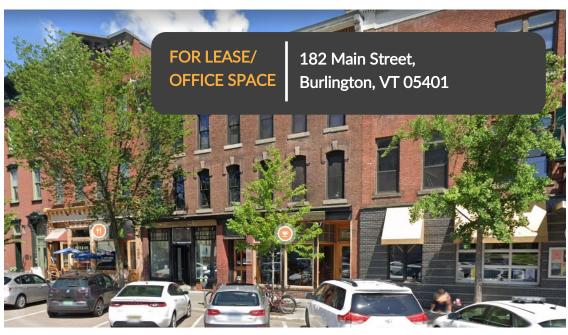

## **SUMMARY**

**Available Suite:** 

**2W:** 1,450 SF **2E:** 1,500 SF

Overview: Parking: Garage nearby and street parking.

Rare second floor office space right on Main Street in Downtown Burlington! Wood floors, open ceiling and great natural light. The suite can be split in half, or you can take both wings! Open layout with a kitchenette, private bath and conference room!

Just steps from Church Street!

2W: \$2,850/month + utilities

**2E:** \$2,700/month + utilities

**Zoning:** Downtown Transitional