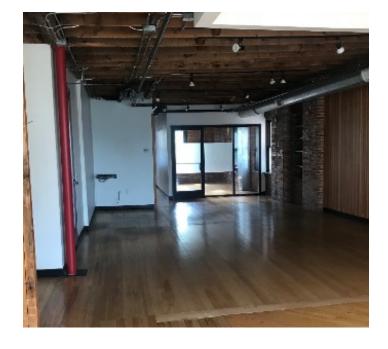

## **SUMMARY**

**Available Suite:** 

**2W:** 1,450 SF **2E:** 1,500 SF

Overview: Parking: Garage nearby and street parking.

Rare second floor office space right on Main Street in Downtown Burlington! Wood floors, open ceiling and great natural light. The suite can be split in half, or you can take both wings! Open layout with a kitchenette, private bath and conference room!