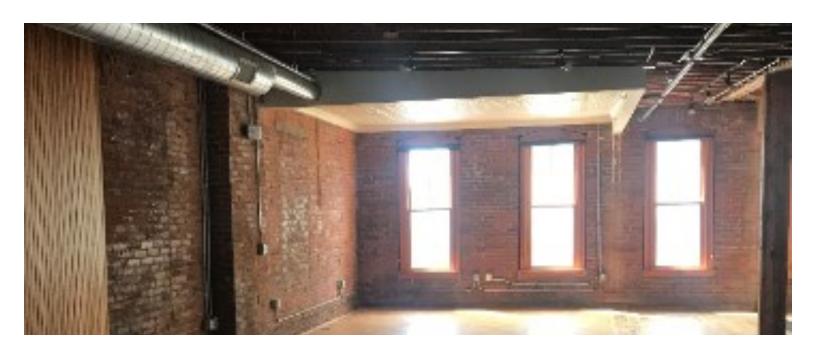

## **SUMMARY**

**Available Suite:** 

**2W:** 1,450 SF **2E:** 1,500 SF

Overview: Parking: Garage nearby and street parking.

Rare second floor office space right on Main Street in Downtown Burlington! Wood floors, open ceiling and great natural light. The suite can be split in half, or you can take both wings! Open layout with a kitchenette, private bath and conference room!