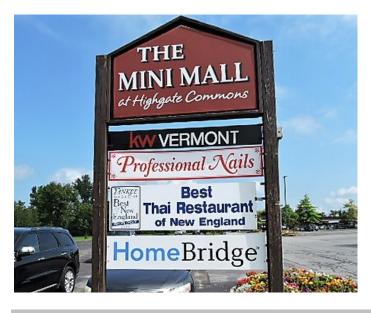

**Center Description:** Come join many other retail, food, and service businesses located next to bustling supermarket anchored shopping center. The Mini Mall benefits from many consumers shopping and travelling to the area. Opportunity to take advantage of the 15,000 + traffic counts and highly visible location. Easy access via lighted intersection to Route 7 and Interstate 89.

**Neighboring Tenants:** Hannaford Supermarket, TJ Maxx, Jo-Ann Fabrics, Maurice's, Pizza Hut, TD Bank, Md Donalds's Yipes Stripes, Lenny's Shoe & Apparel, and many more.

**Lease Price:** First Floor: \$8.00-13.00/SF plus utilities.