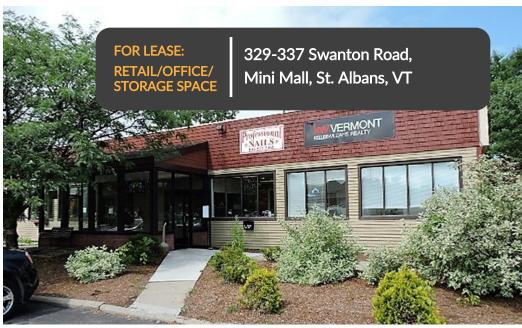

# FOR LEASE/ RETAIL/OFFICE/STORAGE SPACE Mini Mall, St. Albans, VT

**Center Description:** Come join many other retail, food, and service businesses located next to bustling supermarket anchored shopping center. The Mini Mall benefits from many consumers shopping and travelling to the area. Opportunity to take advantage of the 15,000 + traffic counts and highly visible location. Easy access via lighted intersection to Route 7 and Interstate 89.