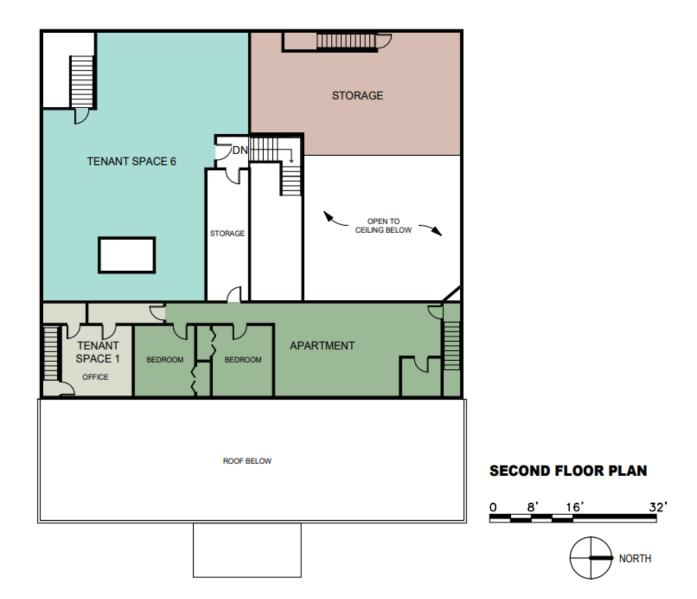

### **Available Spaces:**

First Floor: 964 SF located at the front of building with great visibility. Very bright space with a combination of open and private offices.

Second Floor: 1,833 SF open space with affordable lease rate and a storage space of up to 1,368 SF

# **FLOOR PLAN**