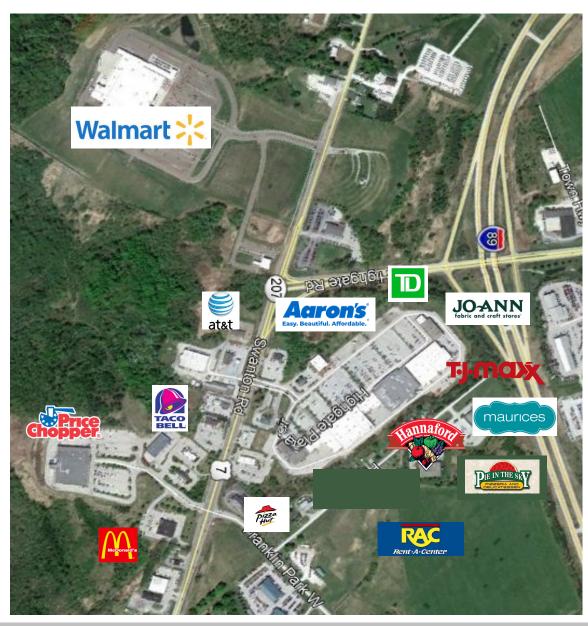

**Center Description:** Come join many other retail, food, and service businesses located next to bustling supermarket anchored shopping center. The Mini Mall benefits from many consumers shopping and travelling to the area. Opportunity to take advantage of the 15,000 + traffic counts and highly visible location. Easy access via lighted intersection to Route 7 and Interstate 89.

**Neighboring Tenants:** Hannaford Supermarket, TJ Maxx, Jo-Ann Fabrics, Maurice's, Pizza Hut, TD Bank, Md Donalds's Yipes Stripes, Lenny's Shoe & Apparel, and many more.

**Lease Price:** First Floor: \$8.00-13.00/SF plus utilities.

Second Floor: \$6.00/SF plus utilities

**Parking:** Ample on-site

**Zoning:** Commercial

**Traffic Signal :** Traffic light at Route 7 entrance.

Traffic Count: 16,300 - 2012 (Route Log) AADT's

Other Draws to the Area: Walmart, Price Chopper, Aubuchon

Hardware, and AT&T.

# **MAPS**