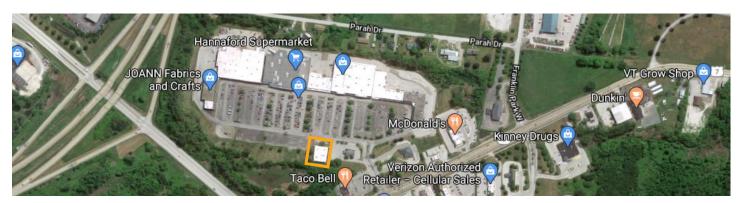

# **MAPS**

**Neighboring Tenants:** Hannaford Supermarket, TJ Maxx, Jo-Ann Fabrics, Maurice's, Pizza Hut, TD Bank, Md Donalds's Yipes Stripes, Lenny's Shoe & Apparel, and many more.

**Lease Price:** First Floor: \$8.00-13.00/SF plus utilities.

**Center Description:** Come join many other retail, food, and service businesses located next to bustling supermarket anchored shopping center. The Mini Mall benefits from many consumers shopping and travelling to the area. Opportunity to take advantage of the 15,000 + traffic counts and highly visible location. Easy access via lighted intersection to Route 7 and Interstate 89.