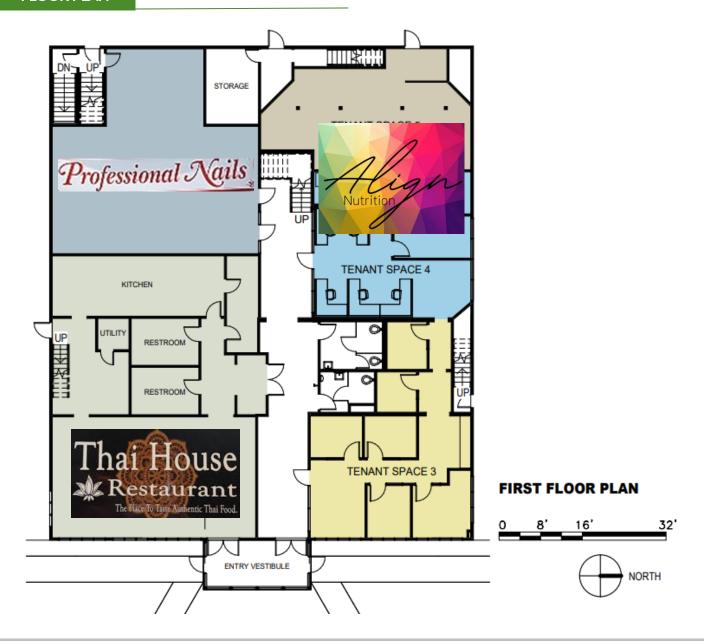

ermarket, TJ Maxx, Jo-Ann Fabrics, Maurice's, Pizza Hut, TD Bank, Md Donalds's Yipes Stripes, Lenny's Shoe & Apparel, and many more.

**Lease Price:** First Floor: \$8.00-13.00/SF plus utilities.

Second Floor: \$6.00/SF plus utilities

**Parking:** Ample on-site

**Zoning:** Commercial

**Traffic Signal :** Traffic light at Route 7 entrance.

Traffic Count: 16,300 - 2012 (Route Log) AADT's

Other Draws to the Area: Walmart, Price Chopper, Aubuchon

Hardware, and AT&T.

# **CONTACT US**

### **Donahue & Associates**

(802) 862–6880 www.donahuessociatesvt.com



**Steve Donahue** Steve@donahueassociatesvt.com



# FOR LEASE/ RETAIL/OFFICE/STORAGE SPACE Mini Mall, St. Albans, VT

# **PHOTOS**













# FOR LEASE/ RETAIL/OFFICE/STORAGE SPACE

Mini Mall, St. Albans, VT

# **FLOOR PLAN**





# FOR LEASE/ RETAIL/OFFICE/STORAGE SPACE

Mini Mall, St. Albans, VT

# **FLOOR PLAN**





# FOR LEASE/ RETAIL/OFFICE/STORAGE SPACE

Mini Mall, St. Albans, VT

# **MAPS**