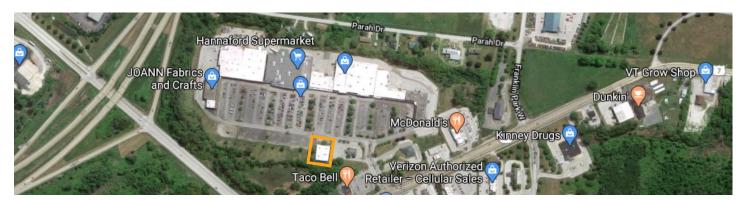

#### **MAPS**

#### **Surrounding Tenants:**

Hannaford, TJ Maxx, Jo-Ann Fabrics, Maurice's and more.

#### In the Area:

Walmart, Price Chopper, McDonalds, Kentucky Fried Chicken, Aubuchon Hardware, and AT&T.

**Lease Price:** First Floor: \$8.00-13.00/SF plus utilities.

Second Floor: \$6.00/SF plus utilities