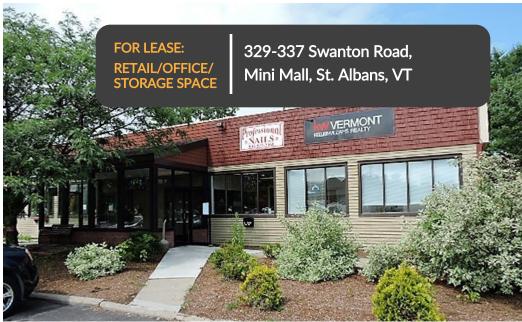

# FOR LEASE/ RETAIL/OFFICE/STORAGE SPACE Mini Mall, St. Albans, VT

#### **Center Description:**

Mixed use retail, office and residential property located in the heart of supermarket anchored shopping plaza. The Mini Mall benefits from high traffic to the neighboring properties service and retail businesses. Opportunity to take advantage of the 15,000 + traffic counts and highly visible location. Easy access via lighted intersection to Route 7 and Interstate 89.