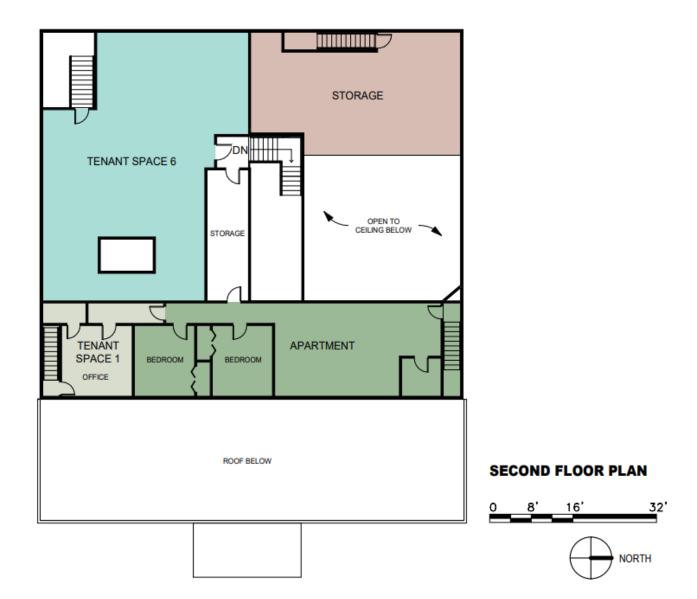

#### **SUMMARY**

Available Suites: First Floor: 730 SF, 837 SF, 964 SF

Second Floor: 1,833 SF Storage: Up to 1,368 SF

#### **FLOOR PLAN**