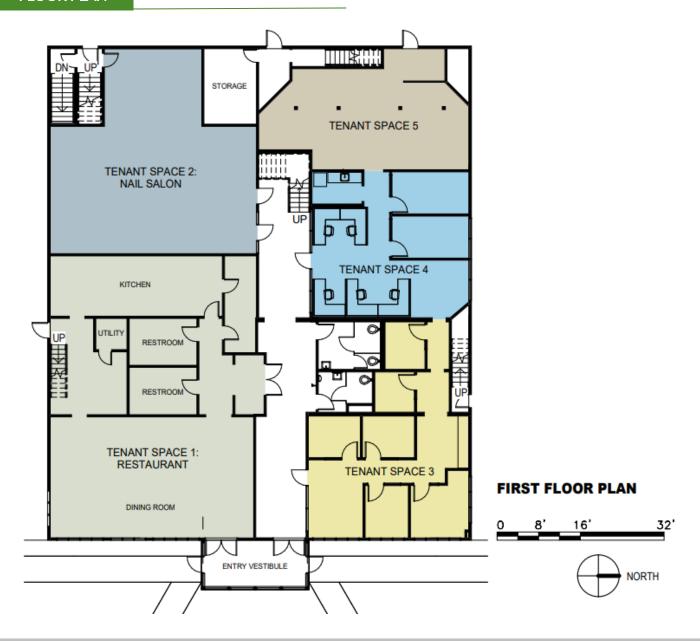

#### **SUMMARY**

Available Suites: First Floor: 730 SF, 837 SF, 964 SF

Second Floor: 1,833 SF Storage: Up to 1,368 SF

#### **FLOOR PLAN**