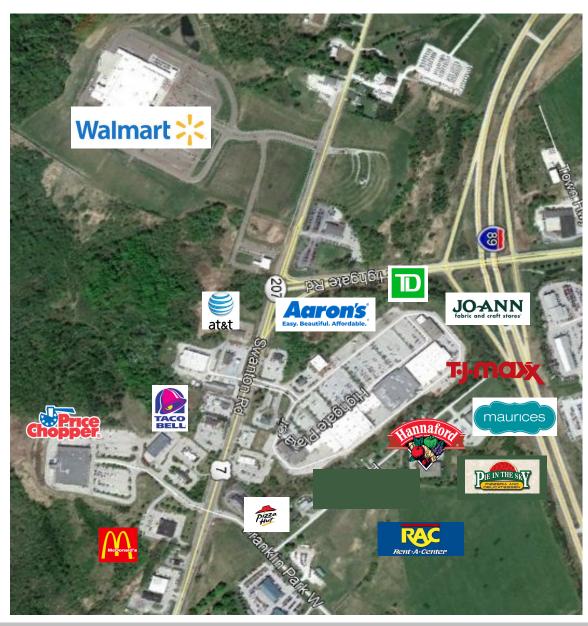

#### **Surrounding Tenants:**

Hannaford, TJ Maxx, Jo-Ann Fabrics, Maurice's and more.

#### In the Area:

Walmart, Price Chopper, McDonalds, Kentucky Fried Chicken, Aubuchon Hardware, and AT&T.

**Lease Price:** First Floor: \$8.00-13.00/SF plus utilities.

Second Floor: \$6.00/SF plus utilities

#### **MAPS**