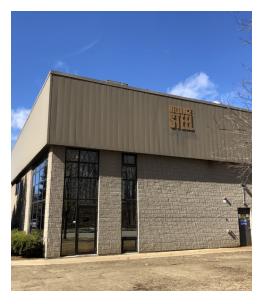

#### Overview:

Formerly utilized for steel manufacturing and warehouse space, this super structure building offers two levels of finished office area, with three clear span bays, drive through capabilities, and multiple large drive in doors.

The location is highly desirable with easy access to interstate I-89 via Exit 16.