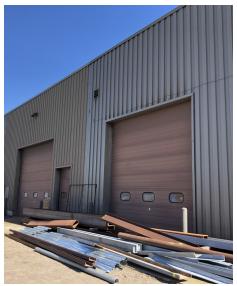

Well designed reception and first floor offices with stairs up to the additional 2nd floor offices with access to a mezzanine over looking the shop area. Eleven large overhead doors, some as large as 16' allow for easy access and large materials.