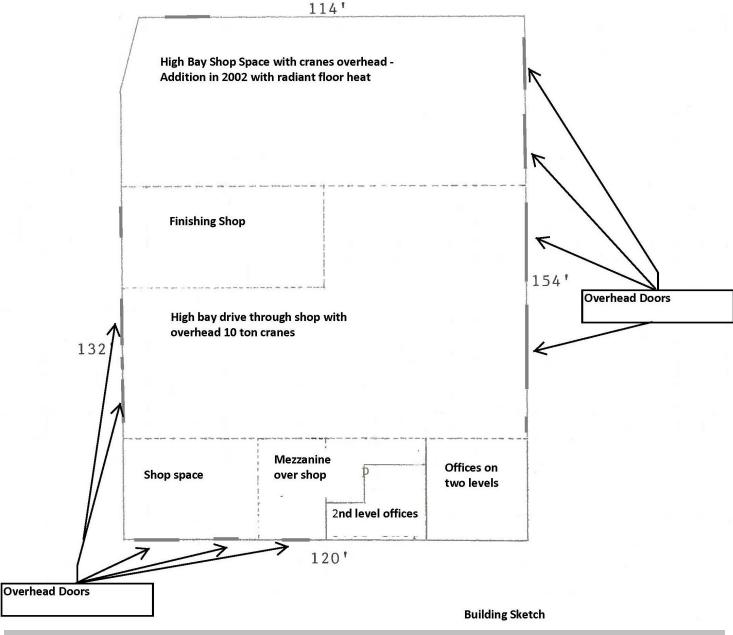

### **SUMMARY**

Available Suites: Up to 19,842 SF

1st level—18,414 SF 2nd level—1,428 SF

**Lease Price:** \$8.50/SF NNN plus utilities

**Building Sketch** 

Site/Parking: Great site access on 4 side of building

#### Overview:

Formerly utilized for steel manufacturing and warehouse space, this super structure building offers two levels of finished office area, with three clear span bays, drive through capabilities, and multiple large drive in doors.

Well designed reception and first floor offices with stairs up to the additional 2nd floor offices with access to a mezzanine over looking the shop area. Eleven large overhead doors, some as large as 16' allow for easy access and large materials.

The building benefits from ample electrical power, gas supply, and high ceiling height. A robust 6" reinforced slab accommodates heavy loads and the 2002 addition enjoys an in floor radiant heat system for a steady efficient heating source in this area.

## **FLOOR PLAN**

94 South Oak Circle, Colchester, VT