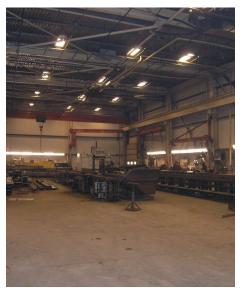

#### Overview:

Formerly utilized for steel manufacturing and warehouse space, this super structure building offers two levels of finished office area, with three clear span bays, drive through capabilities, and multiple large drive in doors.

Well designed reception and first floor offices with stairs up to the additional 2nd floor offices with access to a mezzanine over looking the shop area. Eleven large overhead doors, some as large as 16' allow for easy access and large materials.

The building benefits from ample electrical power, gas supply, and high ceiling height. A robust 6" reinforced slab accommodates heavy loads and the 2002 addition enjoys an in floor radiant heat system for a steady efficient heating source in this area.

## **PHOTOS**

94 South Oak Circle, Colchester, VT

MAP