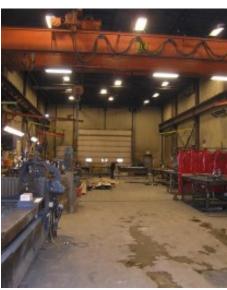

#### Overview:

Formerly utilized for steel manufacturing and warehouse space, this super structure building offers two levels of finished office area, with three clear span bays, drive through capabilities, and multiple large drive in doors.

Well designed reception and first floor offices with stairs up to the additional 2nd floor offices with access to a mezzanine over looking the shop area. Eleven large overhead doors, some as large as 16' allow for easy access and large materials.

The building benefits from ample electrical power, gas supply, and high ceiling height. A robust 6" reinforced slab accommodates heavy loads and the 2002 addition enjoys an in floor radiant heat system for a steady efficient heating source in this area.

## **PHOTOS**

94 South Oak Circle, Colchester, VT

MAP