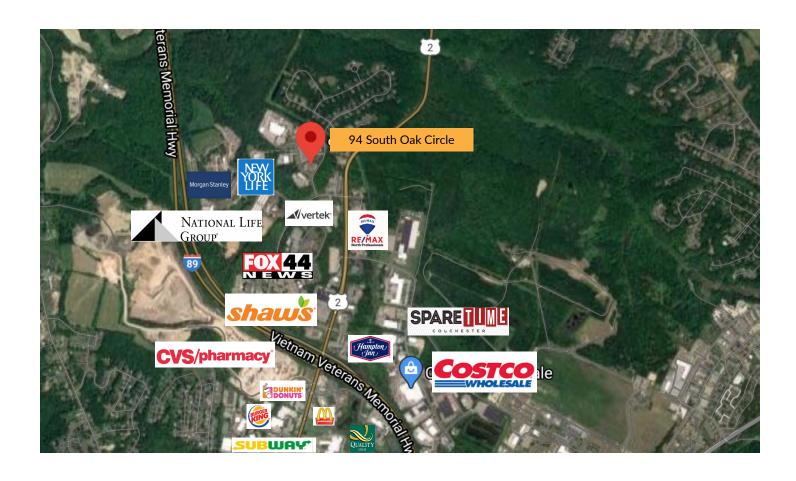

The location is highly desirable with easy access to interstate I-89 via Exit 16.

#### **Donahue & Associates**

(802) 862-6880

www.donahuessociatesvt.com

**Steve Donahue** Steve@donahueassociatesvt.com

94 South Oak Circle, Colchester, VT