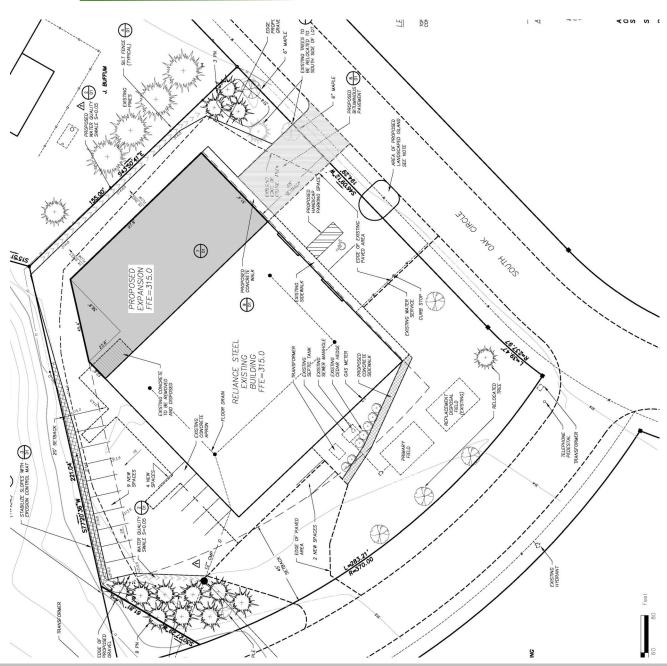

with 17 permitted parking spaces and ample area for outdoor storage of

trucks and materials

**Zoning:** BD Business Zone. Zoning provides

flexibility for many commercial and

industrial uses.

### SITE PLAN

94 South Oak Circle, Colchester, VT