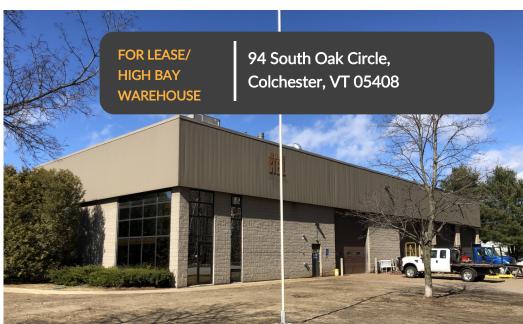

## **PHOTOS**

94 South Oak Circle, Colchester, VT

MAP

#### Overview:

Formerly utilized for steel manufacturing and warehouse space, this super structure building offers two levels of finished office area, with three clear span bays, drive through capabilities, and multiple large drive in doors.