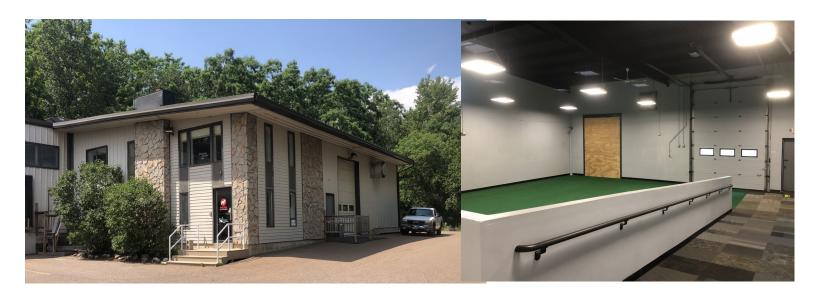

#### Overview:

Former Perkins Fitness space available for lease.! Wide open floor plan on the first floor, with two drive in doors and one loading dock door. 18-20 foot ceilings allow for various uses!

Second floor offers office and open space. Suite has two showers, kitchenette, and two additional restrooms.