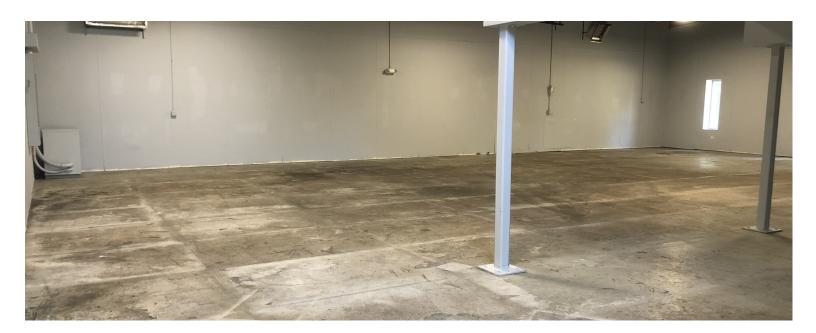

#### Overview:

Former Perkins Fitness space available for lease.! Wide open floor plan on the first floor, with two drive in doors and one loading dock door. 18-20 foot ceilings allow for various uses!