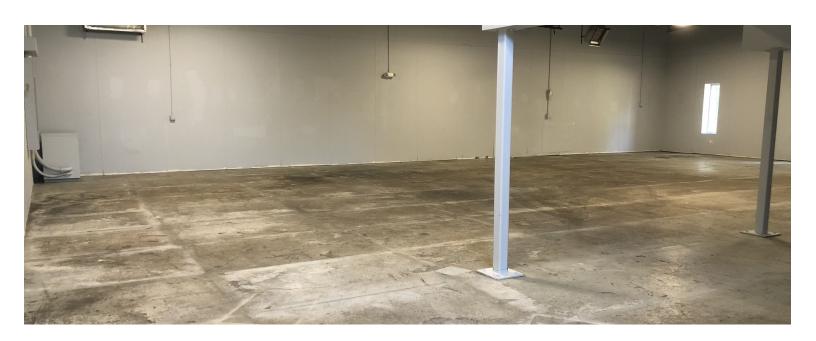

#### Overview:

Former Perkins Fitness space available for lease.! Wide open floor plan on the first floor, with two drive in doors and one loading dock door. 18-20 foot ceilings allow for various uses!

# FOR LEASE/ WAREHOUSE SPACE

15 Palmer Court, South Burlington, VT

**PHOTOS** 