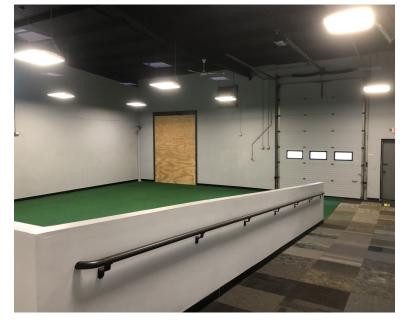

#### Overview:

Former Perkins Fitness space available for lease.! Wide open floor plan on the first floor, with two drive in doors and one loading dock door. 18-20 foot ceilings allow for various uses!

# FOR LEASE/ WAREHOUSE SPACE

15 Palmer Court, South Burlington, VT

**PHOTOS** 