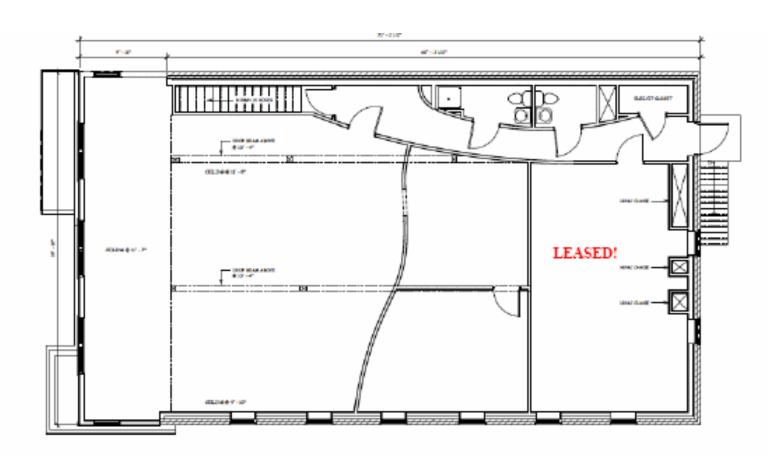

FOR LEASE/ OFFICE SPACE

156 St Paul Street, Burlington, VT 05401

**802-862-6880** www.donahueassociatesvt.com



### **SUMMARY**

Available Suites: 625 SF

**Overview:** Open style studio suite with modern feel and high end finishes. Two restrooms with a shower. Great location near Church Street Marketplace, City Hall Park and the waterfront.

Wonderful western light and views of the lake!

**Lease Price:** \$1,000/month + gas and electric for office only

Parking: Garage nearby and street parking.

### **CONTACT US**

**Donahue & Associates** (802) 862 -6880 www.donahuessociatesvt.com



**Steve Donahue**Steve@donahueassociatesvt.com



## FOR LEASE/ OFFICE SPACE

156 Saint Paul St, Burlington, VT

### FLOOR PLAN





# FOR LEASE/ OFFICE SPACE

156 Saint Paul St, Burlington, VT

## PHOTOS