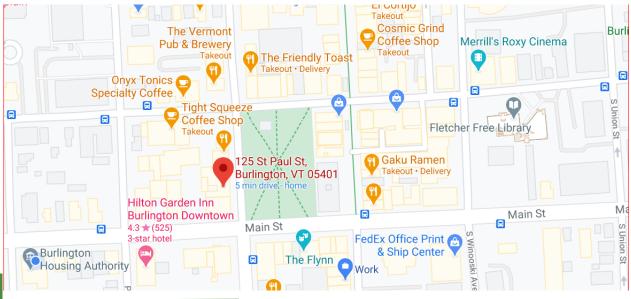

### FOR LEASE/ OFFICE SPACE

125 St. Paul Street Burlington, VT 05401

SUMMARY

**Available Suites:** 

Office 105 & Office 106

# FOR LEASE Single Offices

125 St Paul Street, Burlington, VT

## FOR LEASE Single Offices

125 St Paul Street, Burlington, 05401

Floor Plan