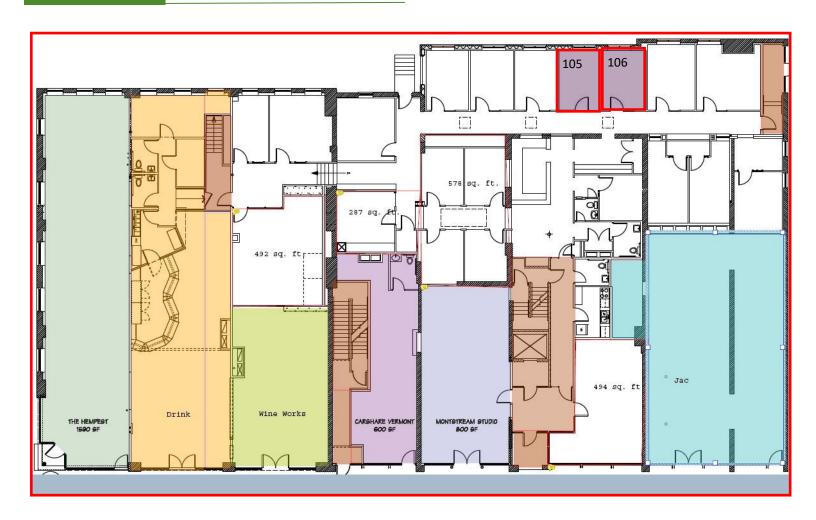

## FOR LEASE Single Offices

125 St Paul Street, Burlington, 05401

Floor Plan

### FOR LEASE/ OFFICE SPACE

125 St. Paul Street Burlington, VT 05401

SUMMARY

**Available Suites:** 

Office 105 & Office 106