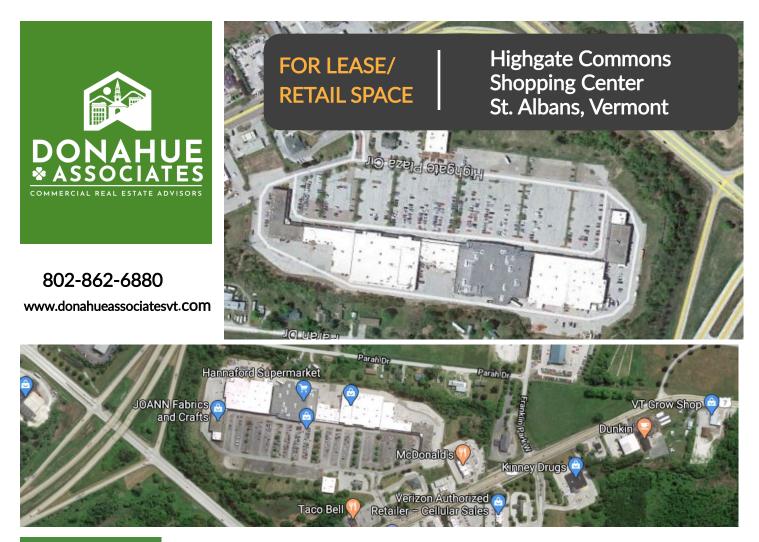

# FOR LEASE/RETAIL SPACE

Highgate Commons Shopping Center St Albans, Vermont

The data contained herein is for informational purposes only and is not represented to be error free. We have made every effort to obtain information regarding listings from sources deemed reliable. However, we cannot warrant the complete accuracy thereof subject to errors, omissions, change of price, rental or other conditions, prior sale, lease or financing, or withdrawal without notice. Notwithstanding, any attachments of scanned and signed documents to the contrary, nothing contained herein constitutes nor is intended to constitute an offer, inducement, promise, or contract of any kind. Only signed documents are adequate to enter into a contract, or to modify, amend, change or provide any required notice to a previously signed contract.

### Shopping Center Description

224,058 square foot shopping center making Highgate Commons the largest strip shopping center in Northern Vermont. Located at the intersection of Route 7, 207 and I -89, the center enjoys accessibility, visibility, with strong regional drawing capacity to the areas strongest retailing corridor.

## INTERSTATE 89-AREA MAP

The data contained herein is for informational purposes only and is not represented to be error free. We have made every effort to obtain information regarding listings from sources deemed reliable. However, we cannot warrant the complete accuracy thereof subject to errors, omissions, change of price, rental or other conditions, prior sale, lease or financing, or withdrawal without notice. Notwithstanding, any attachments of scanned and signed documents to the contrary, nothing contrained herein constitutes nor is intended to constitute an offer, inducement, promise, or contract of any kind. Only signed documents are adequate to enter into a contract, or to modify, amend, change or provide any required notice to a previously signed contract.