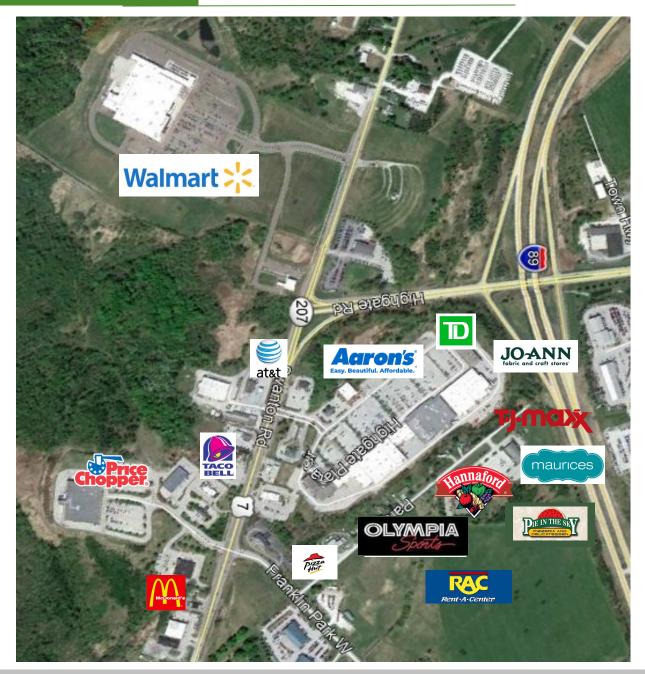

### Shopping Center Description

224,058 square foot shopping center making Highgate Commons the largest strip shopping center in Northern Vermont. Located at the intersection of Route 7, 207 and I -89, the center enjoys accessibility, visibility, with strong regional drawing capacity to the areas strongest retailing corridor.

### Anchor Tenants :

Hannaford, TJ Maxx, Jo-Ann Fabrics, Maurice's, Olympia Sports, TD Bank, Pizza Hut, Rent-A-Center and more.

#### In the Area:

Walmart, Price Chopper, McDonalds, Tractor Supply, Kentucky Fried Chicken, Aubuchon Hardware, and AT&T.

## INTERSTATE 89-AREA MAP

The data contained herein is for informational purposes only and is not represented to be error free. We have made every effort to obtain information regarding listings from sources deemed reliable. However, we cannot warrant the complete accuracy thereof subject to errors, omissions, change of price, rental or other conditions, prior sale, lease or financing, or withdrawal without notice. Notwithstanding, any attachments of scanned and signed documents to the contrary, nothing contrained herein constitutes nor is intended to constitute an offer, inducement, promise, or contract of any kind. Only signed documents are adequate to enter into a contract, or to modify, amend, change or provide any required notice to a previously signed contract.