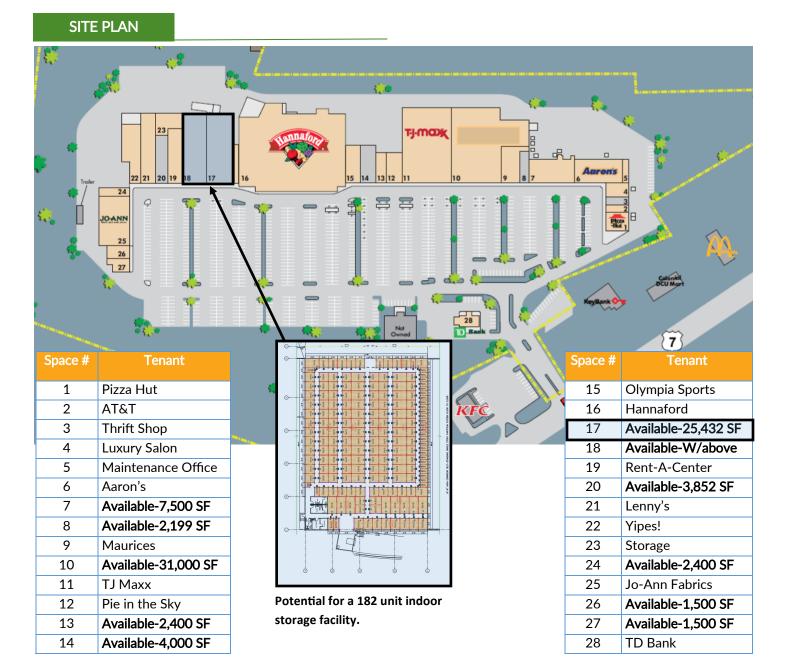

### Available Retail Spaces

Ranging from 1,500 - 31,000 SF Several spaces to accommodate a business of any size.

#### Highlight: Potential For Storage Facility

Formerly a Staples, this 25,432 SF retail space could be converted into a 182 indoor climate controlled storage facility. Tremendous opportunity. See plan on page 2. Lease Price: \$10.00-13.00/SF NNN (\$3.25/SF +/-) plus utilities.

### Anchor Tenants :

Hannaford, TJ Maxx, Jo-Ann Fabrics, Maurice's, Olympia Sports, TD Bank, Pizza Hut, Rent-A-Center and more.