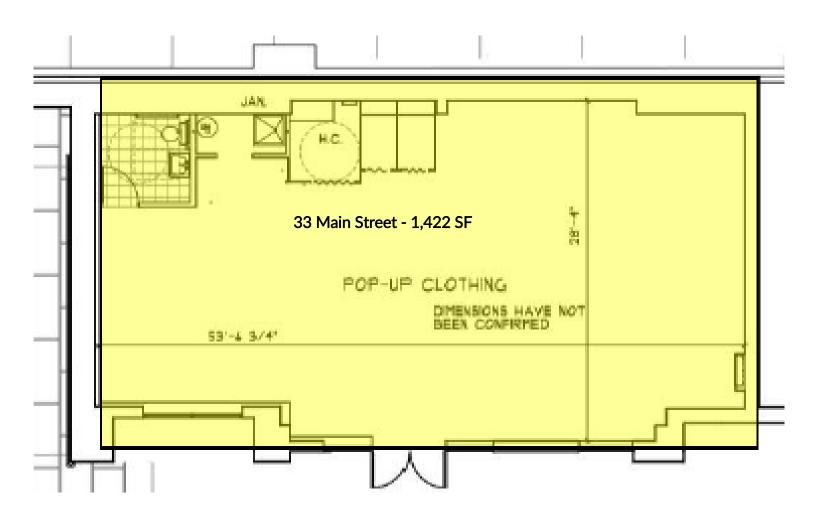

# FLOOR PLAN

#### **Available Suites:**

33 Main Street—1,422 SF 110 Winooski Falls Way— **LEASED** 107 Winooski Fallls Way— **LEASED** 