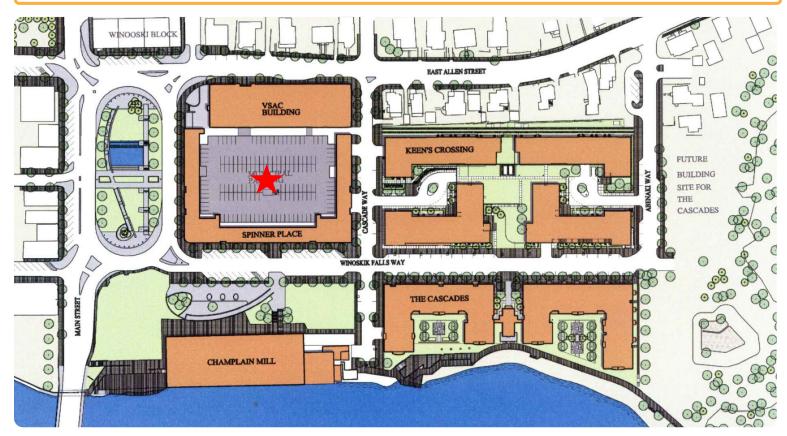

### **SURRONDING TENANTS**

Bank

#### Overview:

Spinner Place is located in the business hub that is downtown Winooski. These are spacious office or retail spaces that have the potential to attract serious traffic due to their location.