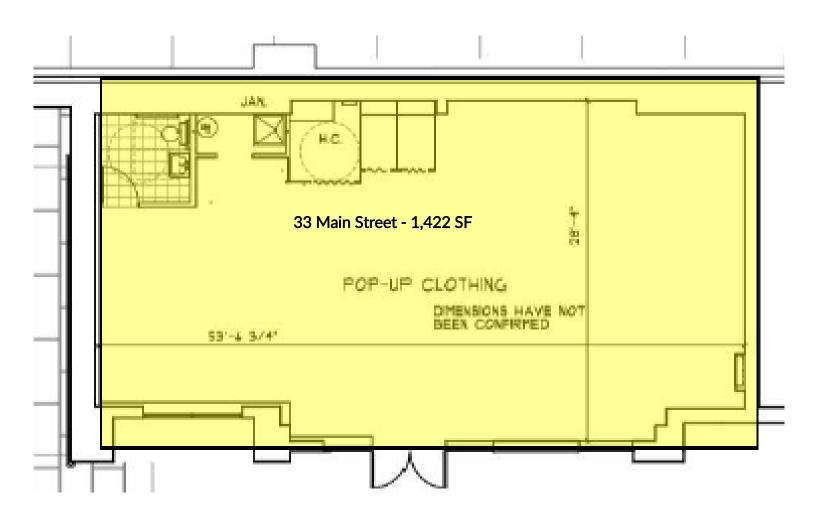

#### **Available Suites:**

33 Main Street-1,422 SF 110 Winooski Falls Way-1,250 SF

# FOR LEASE/ RETAIL SPACE

33 Main Street, Winooski, VT

## FLOOR PLAN