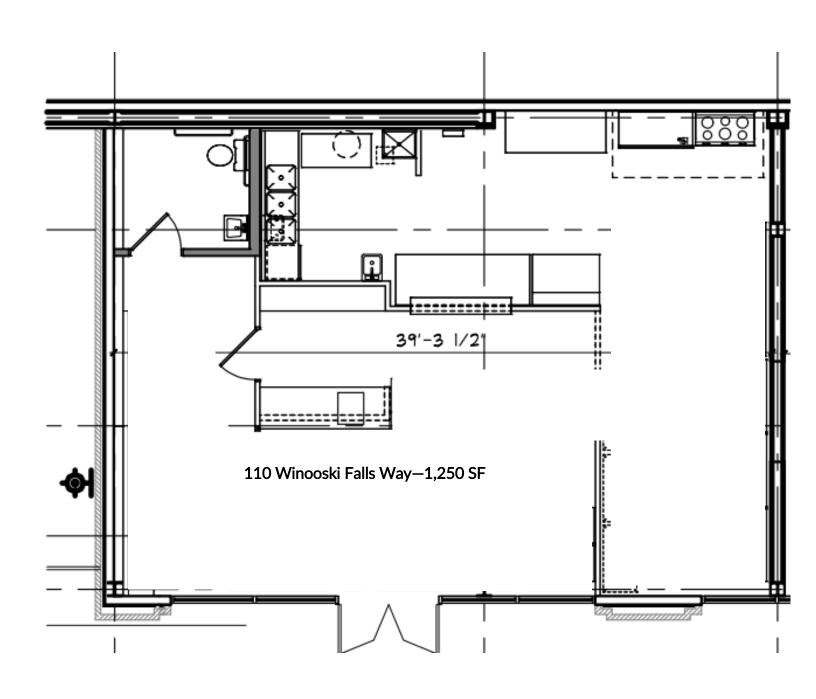

#### **Available Suites:**

33 Main Street-1,422 SF 110 Winooski Falls Way-1,250 SF

# FOR LEASE/ RETAIL SPACE

25 Winooski Falls Way, Winooski, VT

FLOOR PLAN