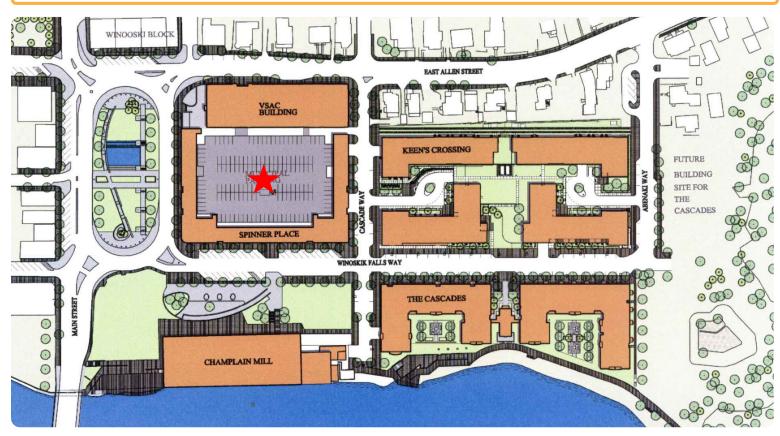

12.50/SF NNN (est. \$5.56 SF including gas/trash) Landlord fit up available.

110 Winooski Falls Way: \$13.00/SF NNN (est. \$5.56 SF including gas/trash) Landlord fit up available.

Parking: Garage parking nearby and street parking.

**Zoning:** Downtown Core Zoning District: approved uses include, but are not limited to, General Office, Medical Office, Retail, Recreation and Entertainment.

### **CONTACT US**

### **Donahue & Associates**

(802) 862 -6880 www.donahuessociatesvt.com



Meg McGovern
Meg@donahueassociatesvt.com



# FOR LEASE/ RETAIL SPACE

33 Main Street, Winooski, VT

## FLOOR PLAN





# FOR LEASE/ RETAIL SPACE

25 Winooski Falls Way, Winooski, VT

FLOOR PLAN





## FOR LEASE/ RETAIL SPACE

Winooski Falls Way, Winooski, VT

## **SURRONDING TENANTS**















Bank