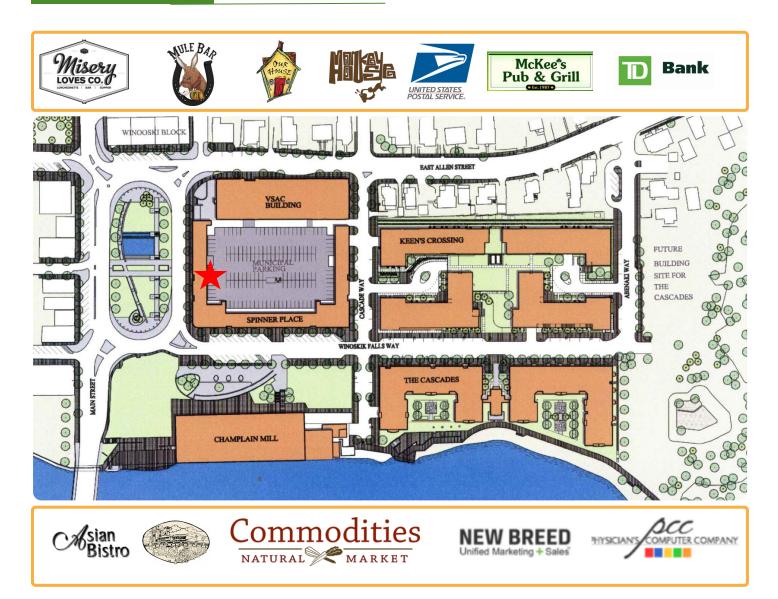

# FOR LEASE/ RETAIL SPACE

Winooski Falls Way, Winooski, VT

### **SURRONDING TENANTS**

The data contained herein is for informational purposes only and is not represented to be error free. We have made every effort to obtain information regarding listings from sources deemed reliable. However, we cannot warrant the complete accuracy thereof subject to errors, omissions, change of price, rental or other conditions, prior sale, lease or financing, or withdrawal without notice. Notwithstanding, any attachments of scanned and signed documents to the contrary, nothing contained herein constitutes nor is intended to constitute an offer, inducement, promise, or contract of any kind. Only signed documents are adequate to enter into a contract, or to modify, amend, change or provide any required notice to a previously signed contract.