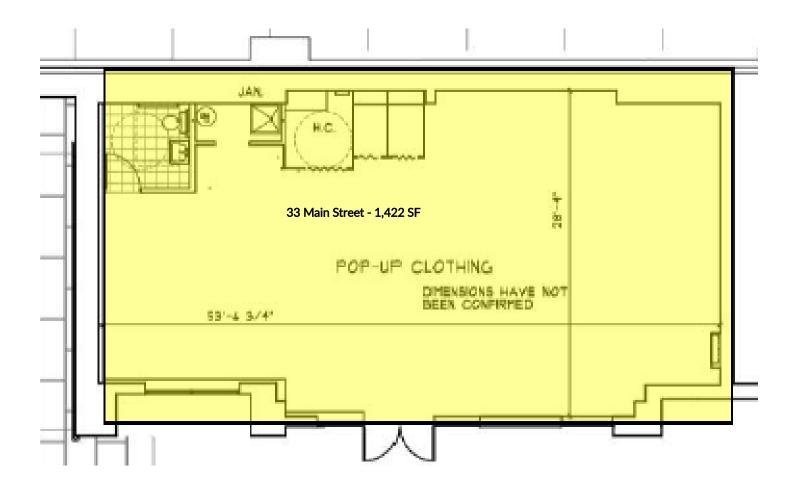

# FOR LEASE/ RETAIL SPACE

33 Main Street, Winooski, VT

## **FLOOR PLAN**

The data contained herein is for informational purposes only and is not represented to be error free. We have made every effort to obtain information regarding listings from sources deemed reliable. However, we cannot warrant the complete accuracy thereof subject to errors, omissions, change of price, rental or other conditions, prior sale, lease or financing, or withdrawal without notice. Notwithstanding, any attachments of scanned and signed documents to the contrary, nothing contained herein constitutes nor is intended to constitute an offer, inducement, promise, or contract of any kind. Only signed documents are adequate to enter into a contract, or to modify, amend, change or provide any required notice to a previously signed contract.