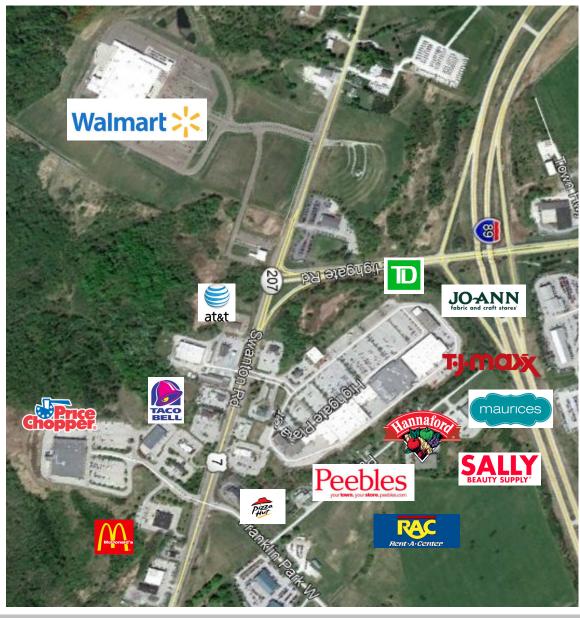

### In the Area:

Walmart, Price Chopper, McDonalds, Kentucky Fried Chicken, Aubuchon Hardware, and AT&T.

**Steve Donahue**Steve@donahueassociatesvt.com

# FOR LEASE/ RETAIL SPACE

**Highgate Commons Shopping Center** 

**MAPS** 

The data contained herein is for informational purposes only and is not represented to be error free. We have made every effort to obtain information regarding listings from sources deemed reliable. However, we cannot warrant the complete accuracy thereof subject to errors, omissions, change of price, rental or other conditions, prior sale, lease or financing, or withdrawal without notice. Notwithstanding, any attachments of scanned and signed documents to the contrary, nothing contained herein constitutes nor is intended to constitute an offer, inducement, promise, or contract of any kind. Only signed documents are adequate to enter into a contract, or to modify, amend, change or provide any required notice to a previously signed contract.