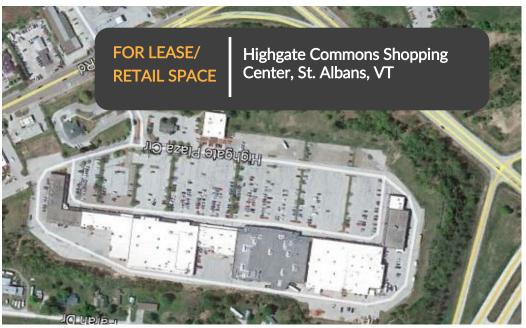

# FOR LEASE/ RETAIL SPACE

**Highgate Commons Shopping Center** 

### **Center Description:**

224,058 square foot shopping center making Highgate Commons the largest strip shopping center in Northern Vermont. Located at the intersection of Route 7, 207 and I-89, the center enjoys accessibility, visibility, with strong regional drawing capacity to the areas strongest retailing corridor.