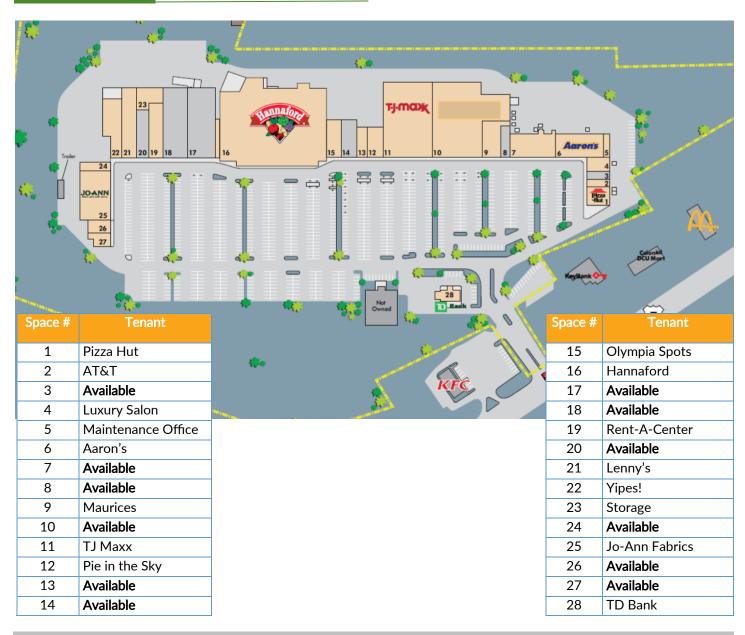

## **SITE PLAN**

The data contained herein is for informational purposes only and is not represented to be error free. We have made every effort to obtain information regarding listings from sources deemed reliable. However, we cannot warrant the complete accuracy thereof subject to errors, omissions, change of price, rental or other conditions, prior sale, lease or financing, or withdrawal without notice. Notwithstanding, any attachments of scanned and signed documents to the contrary, nothing contained herein constitutes nor is intended to constitute an offer, inducement, promise, or contract of any kind. Only signed documents are adequate to enter into a contract, or to modify, amend, change or provide any required notice to a previously signed contract.

#### **Available Suites:**

Ranging from 1,200 - 25,432 SF Several spaces to accommodate a business of any size.