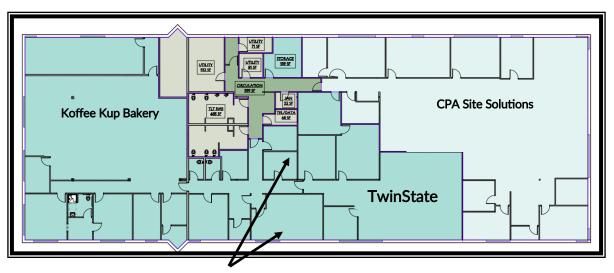

#### **FLOOR PLAN**

#### **Available Suites:**

- Three private suites. Take all or break them up.
- Common entry/sitting area.

#### **Available Suites:**

Three single offices (or combine and take all three).