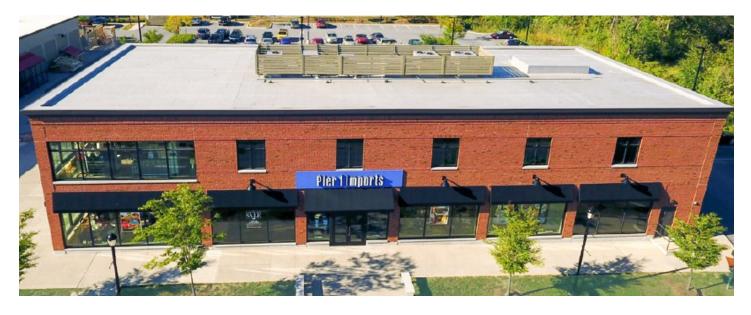

# FOR LEASE/ RETAIL SPACE 59 Garden Street, S. Burlington, VT

PHOTOS

The data contained herein is for informational purposes only and is not represented to be error free. We have made every effort to obtain information regarding listings from sources deemed reliable. However, we cannot warrant the complete accuracy thereof subject to errors, omissions, change of price, rental or other conditions, prior sale, lease or financing, or withdrawal without notice. Notwithstanding, any attachments of scanned and signed documents to the contrary, nothing contained herein constitutes nor is intended to constitute an offer, inducement, promise, or contract of any kind. Only signed documents are adequate to enter into a contract, or to modify, amend, change or provide any required notice to a previously signed contract.

#### Overview:

The former Pier 1 location provides a retailer with every advantage sought after with an incredibly busy Trader Joe's and Healthy Living Market as neighboring retailers while being located in the heart of South Burlington with direct lighted access off of Dorset Street and across from the Hannaford, Target, and Kohl's anchored University Mall. Lease Price: \$26.00/SF NNN (est. @ \$4.89) plus utilities.