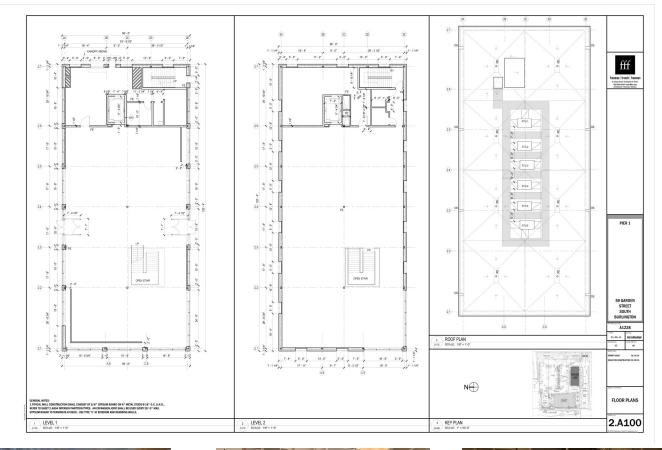

# **FLOOR PLANS**

The data contained herein is for informational purposes only and is not represented to be error free. We have made every effort to obtain information regarding listings from sources deemed reliable. However, we cannot warrant the complete accuracy thereof subject to errors, omissions, change of price, rental or other conditions, prior sale, lease or financing, or withdrawal without notice. Notwithstanding, any attachments of scanned and signed documents to the contrary, nothing contained herein constitutes nor is intended to constitute an offer, inducement, promise, or contract of any kind. Only signed documents are adequate to enter into a contract, or to modify, amend, change or provide any required notice to a previously signed contract.

## SUMMARY

Stand alone high profile building measuring .....

13,518 SF on two levels with a grand open central staircase connecting the two retail floors. High and open ceilings with many large windows for display in the areas busiest, high traffic location!