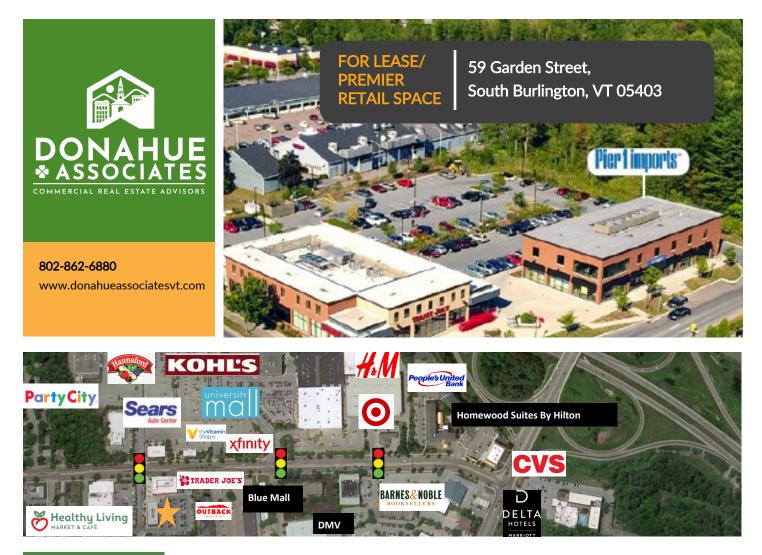

# FOR LEASE/ RETAIL SPACE 59 Garden Street, S. Burlington, VT

SITE PLAN

#### Who are the people in the neighborhood, the people that you meet when you drive down the street .....

Previously mentioned University Mall with Target, Kohl's, Party City, Hannaford, Victoria Secret, H&M, Bath & Body Works, JC Penny, Rue 21, Verizon, Sleep Number, and more along with many hotels, CVS, Barnes & Noble, new mixed use development in South Burlington's new City Center, and more.

## LOCATION HIGHLIGHTS

- Easy access from Rte. I-89 (Exit 14), seconds from Rte.
  2 a major route from the eastern suburbs and down-town Burlington
- Minutes away from University of Vermont (UVM), Champlain College and a short drive to St. Michael's College
- Adjacent to planned City Center project, an integrated mix of housing and retail developments.