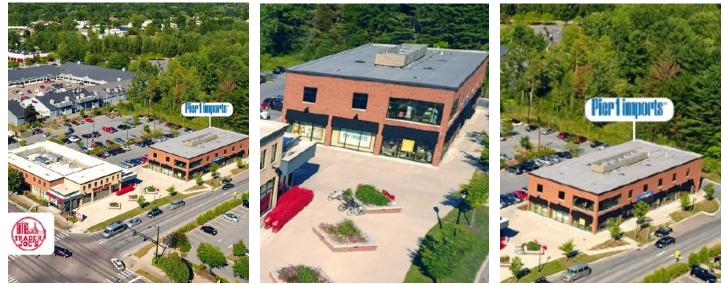

# FOR LEASE/ RETAIL SPACE 59 Garden Street, S. Burlington, VT

PHOTOS

The data contained herein is for informational purposes only and is not represented to be error free. We have made every effort to obtain information regarding listings from sources deemed reliable. However, we cannot warrant the complete accuracy thereof subject to errors, omissions, change of price, rental or other conditions, prior sale, lease or financing, or withdrawal without notice. Notwithstanding, any attachments of scanned and signed documents to the contrary, nothing contained herein constitutes nor is intended to constitute an offer, inducement, promise, or contract of any kind. Only signed documents are adequate to enter into a contract, or to modify, amend, change or provide any required notice to a previously signed contract.

#### Overview:

The former Pier 1 location provides a retailer with every advantage sought after with an incredibly busy Trader Joe's and Healthy Living Market as neighboring retailers while being located in the heart of South Burlington with direct lighted access off of Dorset Street and across from the Hannaford, Target, and Kohl's anchored University Mall. Lease Price: \$26.00/SF NNN (est. @ \$4.89) plus utilities.