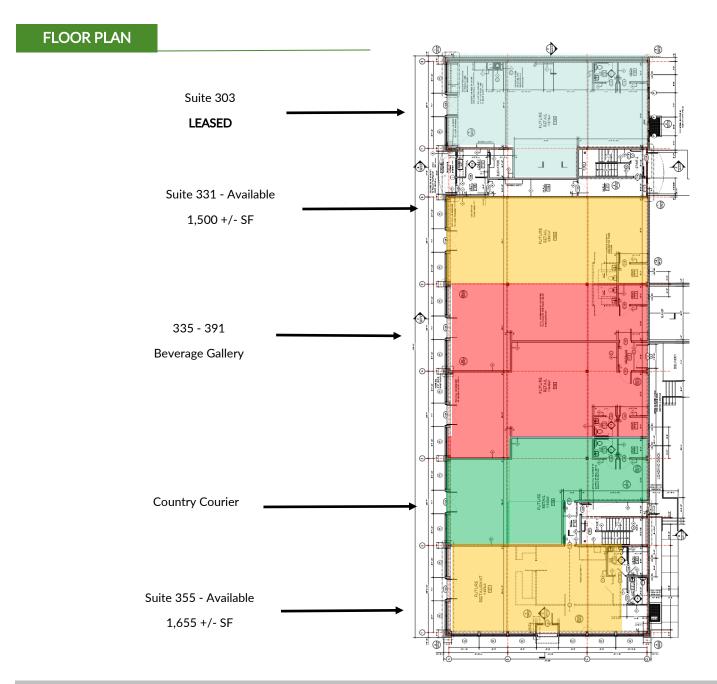

#### **Available Suites:**

Suite 331: 1,500 +/- SF Suite 355: 1,655 SF +/- SF

### Overview:

Great downtown retail space. Affordable space with high ceilings and wonderful frontage on Main Street.

Ready for your yoga studio, art gallery, office space and much more.

#### Lease Price:

Suite 331: \$7.00/SF plus electric

**Suite 355:** \$7.47/SF includes heat, hot water and AC. Tenant pays their own electric and gas for oven.