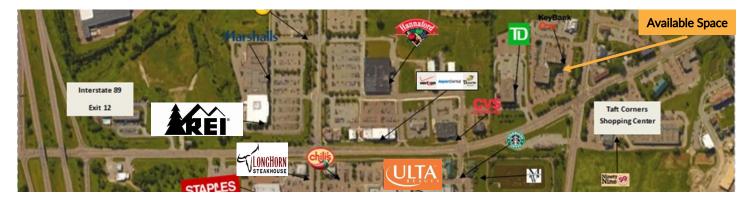

#### Overview:

The Interstate Corporate Center is a 5.8 acre Class A office complex located at Taft Corners in Williston. This easy to find location with plenty of free parking makes this an ideal spot for you!

- Amazing Taft's Corners location with modern office spaces, common break rooms and vending machines Wonderful mountain views and easy access to Route 2, 2A and I-89 via Exit 12.
- Traffic counts exceed 20,000 daily on Route 2A

**Zoning:** Taft Corners Zoning District - approved uses include, but are not limited to, General Office, Medical Office, Retail, Professional Business Services, Scientific, and Technical Services, Family/Child Care.