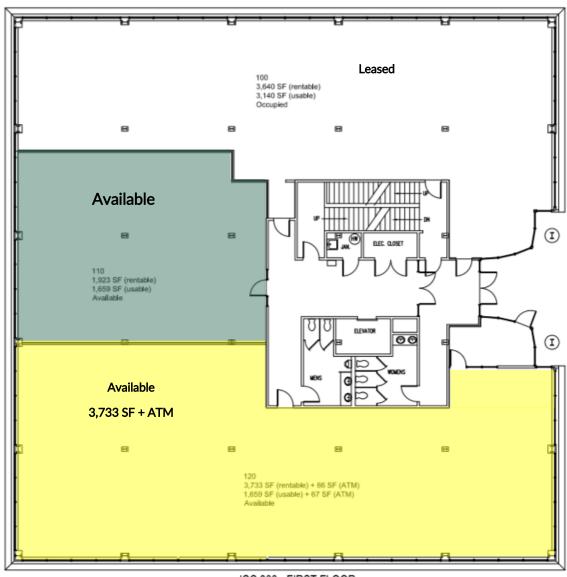

#### **Available Suites:**

- First Floor—1,659 SF and 3,733 SF provided with opportunity for bank retail space, ATM, and multi lane drive through.
- Second Floor—2,300 SF and 4,119 SF—2 spaces with flexible layouts, ample natural light.
- Third Floor—8,378 SF with multiple perimeter offices and large area of open flex space

### FLOOR PLAN-1st Level

ICC 300 - FIRST FLOOR

The data contained herein is for informational purposes only and is not represented to be error free. We have made every effort to obtain information regarding listings from sources deemed reliable. However, we cannot warrant the complete accuracy thereof subject to errors, omissions, change of price, rental or other conditions, prior sale, lease or financing, or withdrawal without notice. Notwithstanding, any attachments of scanned and signed documents to the contrary, nothing contained herein constitutes nor is intended to constitute an offer, inducement, promise, or contract of any kind. Only signed documents are adequate to enter into a contract, or to modify, amend, change or provide any required notice to a previously signed contract.