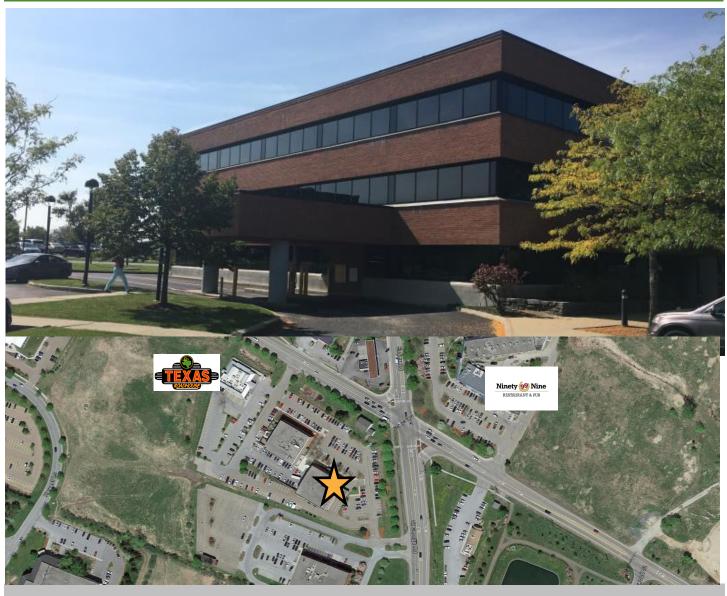

# FOR LEASE/ BANK DRIVE THROUGH

300 Interstate Corp Center, Williston, VT

\* Two Drive Through Lanes

- \*At lighted Intersection with multiple access points Route 2 and Route 2A
- \* High traffic location \* High Density Power Centers and Retail neighboring
  - \* Multiple Entertainment Options in Area