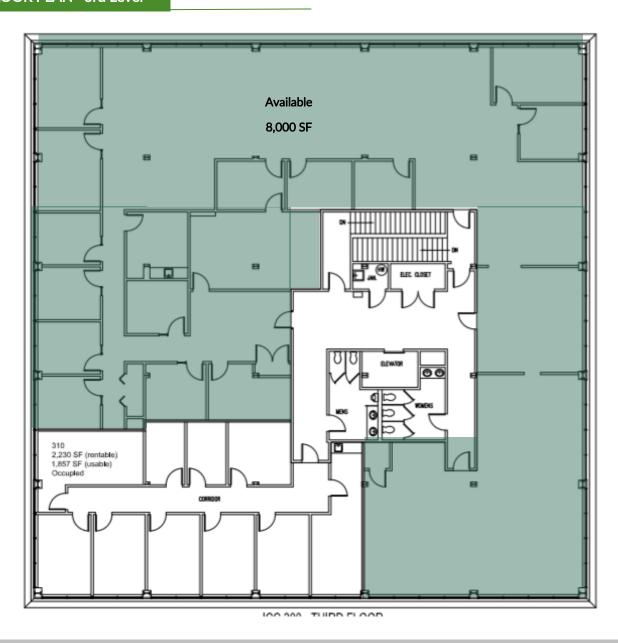

## FLOOR PLAN-3rd Level

The data contained herein is for informational purposes only and is not represented to be error free. We have made every effort to obtain information regarding listings from sources deemed reliable. However, we cannot warrant the complete accuracy thereof subject to errors, omissions, change of price, rental or other conditions, prior sale, lease or financing, or withdrawal without notice. Notwithstanding, any attachments of scanned and signed documents to the contrary, nothing contained herein constitutes nor is intended to constitute an offer, inducement, promise, or contract of any kind. Only signed documents are adequate to enter into a contract, or to modify, amend, change or provide any required notice to a previously signed contract.

#### **Available Suites:**

- First Floor—1,659 SF and 3,733 SF provided with opportunity for bank retail space, ATM, and multi lane drive through.
- Second Floor—2,300 SF and 4,119 SF—2 spaces with flexible layouts, ample natural light.
- Third Floor—8,378 SF with multiple perimeter offices and large area of open flex space