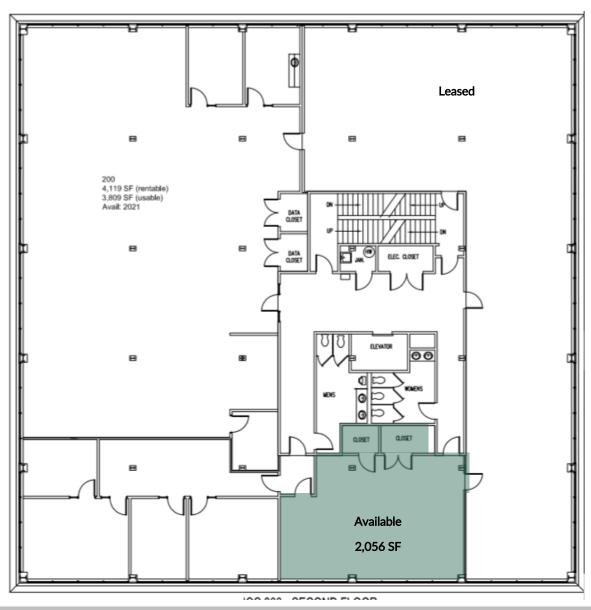

## FLOOR PLAN-2nd Level

The data contained herein is for informational purposes only and is not represented to be error free. We have made every effort to obtain information regarding listings from sources deemed reliable. However, we cannot warrant the complete accuracy thereof subject to errors, omissions, change of price, rental or other conditions, prior sale, lease or financing, or withdrawal without notice. Notwithstanding, any attachments of scanned and signed documents to the contrary, nothing contained herein constitutes nor is intended to constitute an offer, inducement, promise, or contract of any kind. Only signed documents are adequate to enter into a contract, or to modify, amend, change or provide any required notice to a previously signed contract.

#### **Available Suites:**

- First Floor—1,659 SF and 3,733 SF provided with opportunity for bank retail space, ATM, and multi lane drive through.
- Second Floor—2,300 SF and 4,119 SF—2 spaces with flexible layouts, ample natural light.
- Third Floor—8,378 SF with multiple perimeter offices and large area of open flex space