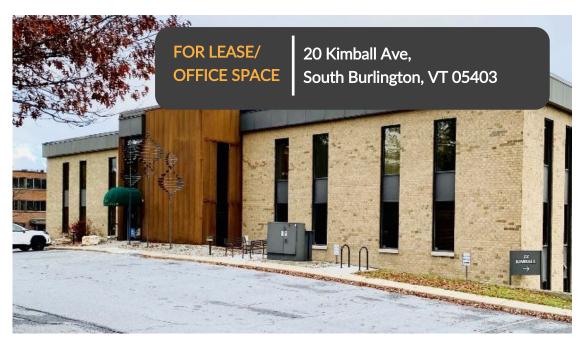

### Overview:

20 Kimball Ave is home to several commercial office tenants that reside on 3 levels. The suites range in size from 300 SF to several thousand square feet.

The owner has upgraded the front entry with an architecturally designed façade. Elevator in lobby brings tenants to each level. Flexibility in the size of suites will allow the new owner to grow tenants or attract new tenants.