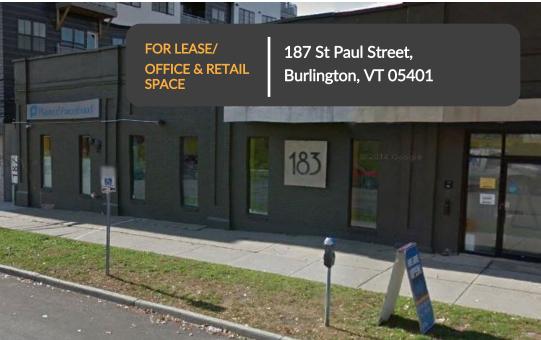

802-862-6880

www.donahueassociatesvt.com



#### **SUMMARY**

#### **Available Suites:**

- 875 SF— Mix of private offices and open space. Brand new carpet, bathroom and kitchenette. Great layout for a small office users looking to be close to downtown.
- Warehouse Space— LEASED

**Lease Price:** \$12.00/SF NNN (estimated at \$7.54) plus pro rata electric and gas (estimated at \$2.25/SF)

Parking: Spaces available on-site for an additional fee.

**Zoning:** FD5 – Downtown Center. Approved uses include, but are not limited to, office, retail, service, hospitality, entertainment, and civic functions.

### **CONTACT US**

**Donahue & Associates** (802) 862 -6880 www.donahuessociatesvt.com



Meg McGovern
Meg@donahueassociatesvt.com



# FOR LEASE/ OFFICE & RETAIL SPACE

187 St Paul Street,