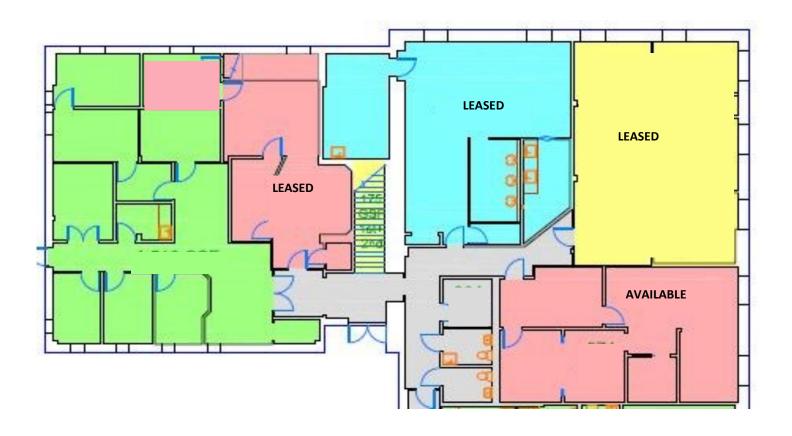

#### **Available Suites:**

- 875 SF— Mix of private offices and open space. Brand new carpet, bathroom and kitchenette. Great layout for a small office users looking to be close to downtown.
- Warehouse Space— LEASED

## **FLOOR PLAN**

The data contained herein is for informational purposes only and is not represented to be error free. We have made every effort to obtain information regarding listings from sources deemed reliable. However, we cannot warrant the complete accuracy thereof subject to errors, omissions, change of price, rental or other conditions, prior sale, lease or financing, or withdrawal without notice. Notwithstanding, any attachments of scanned and signed documents to the contrary, nothing contained herein constitutes nor is intended to constitute an offer, inducement, promise, or contract of any kind. Only signed documents are adequate to enter into a contract, or to modify, amend, change or provide any required notice to a previously signed contract.