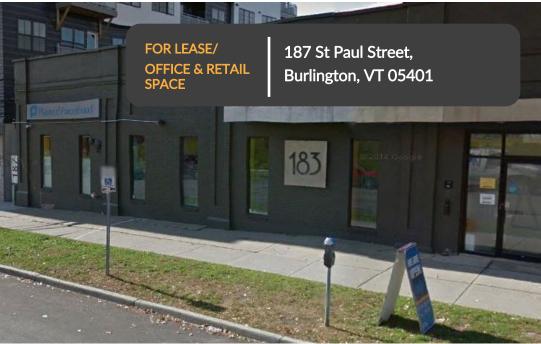

### **SUMMARY**

With a great location in downtown Burlington, close to the Church Street Marketplace, restaurants, offices, and nearby parking garage, this unique and bright small office is available for your office, retail, hospitality, entertainment, or civic enterprise.

# FOR LEASE/ OFFICE & RETAIL SPACE

187 St Paul Street, Burlington, VT

FLOOR PLAN
Suite 103

The data contained herein is for informational purposes only and is not represented to be error free. We have made every effort to obtain information regarding listings from sources deemed reliable. However, we cannot warrant the complete accuracy thereof subject to errors, omissions, change of price, rental or other conditions, prior sale, lease or financing, or withdrawal without notice. Notwithstanding, any attachments of scanned and signed documents to the contrary, nothing contained herein constitutes nor is intended to constitute an offer, inducement, promise, or contract of any kind. Only signed documents are adequate to enter into a contract, or to modify, amend, change or provide any required notice to a previously signed contract.