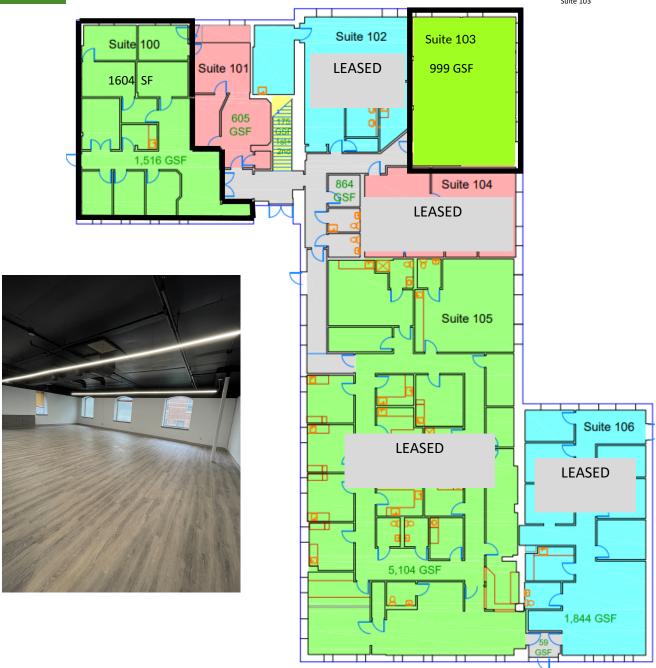

#### **SUITE 103**

999 SF— Bright, open space, with newer flooring and lighting. Available now.

**Lease Price:** \$12.00/SF, NNN estimated \$9/SF. Pro-rata electric and gas, estimated \$2.25/SF.

#### **SUITE 100**

1604 SF

Available 11/30/2023.

**Lease Price:** \$ Market, NNN estimated \$9/SF. Pro-rata electric and gas, estimated \$2.25/SF.

# FOR LEASE/ OFFICE & RETAIL SPACE

187 St Paul Street, Burlington, VT

FLOOR PLAN
Suite 103

The data contained herein is for informational purposes only and is not represented to be error free. We have made every effort to obtain information regarding listings from sources deemed reliable. However, we cannot warrant the complete accuracy thereof subject to errors, omissions, change of price, rental or other conditions, prior sale, lease or financing, or withdrawal without notice. Notwithstanding, any attachments of scanned and signed documents to the contrary, nothing contained herein constitutes nor is intended to constitute an offer, inducement, promise, or contract of any kind. Only signed documents are adequate to enter into a contract, or to modify, amend, change or provide any required notice to a previously signed contract.