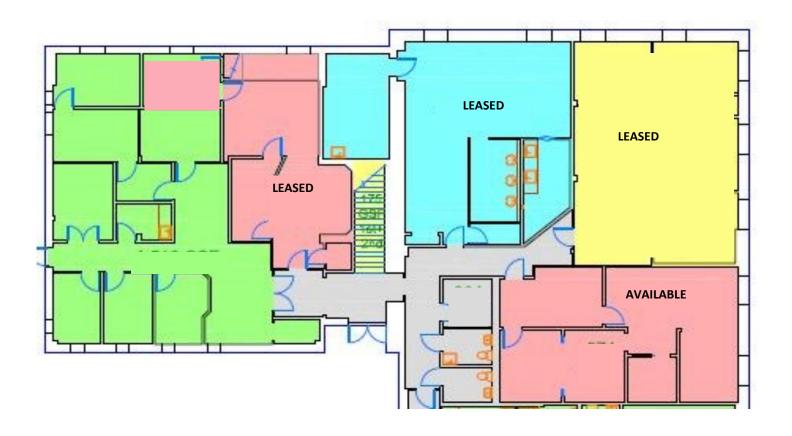

### **FLOOR PLAN**

The data contained herein is for informational purposes only and is not represented to be error free. We have made every effort to obtain information regarding listings from sources deemed reliable. However, we cannot warrant the complete accuracy thereof subject to errors, omissions, change of price, rental or other conditions, prior sale, lease or financing, or withdrawal without notice. Notwithstanding, any attachments of scanned and signed documents to the contrary, nothing contained herein constitutes nor is intended to constitute an offer, inducement, promise, or contract of any kind. Only signed documents are adequate to enter into a contract, or to modify, amend, change or provide any required notice to a previously signed contract.

#### **Available Suites:**

- 875 SF— Mix of private offices and open space. Brand new carpet, bathroom and kitchenette. Great layout for a small office users looking to be close to downtown.
- Warehouse Space— 968 SF in the basement. Private storage space with access to a shared dock door.