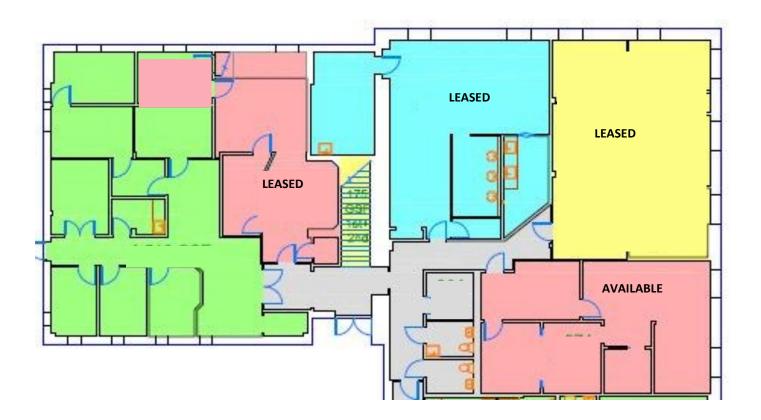

#### **Available Suites:**

- 875 SF— Mix of private offices and open space. Brand new carpet, bathroom and kitchenette. Great layout for a small office users looking to be close to downtown.
- Warehouse Space— 968 SF in the basement. Private storage space with access to a shared dock door.

### **FLOOR PLAN**

The data contained herein is for informational purposes only and is not represented to be error free. We have made every effort to obtain information regarding listings from sources deemed reliable. However, we cannot warrant the complete accuracy thereof subject to errors, omissions, change of price, rental or other conditions, prior sale, lease or financing, or withdrawal without notice. Notwithstanding, any attachments of scanned and signed documents to the contrary, nothing contained herein constitutes nor is intended to constitute an offer, inducement, promise, or contract of any kind. Only signed documents are adequate to enter into a contract, or to modify, amend, change or provide any required notice to a previously signed contract.