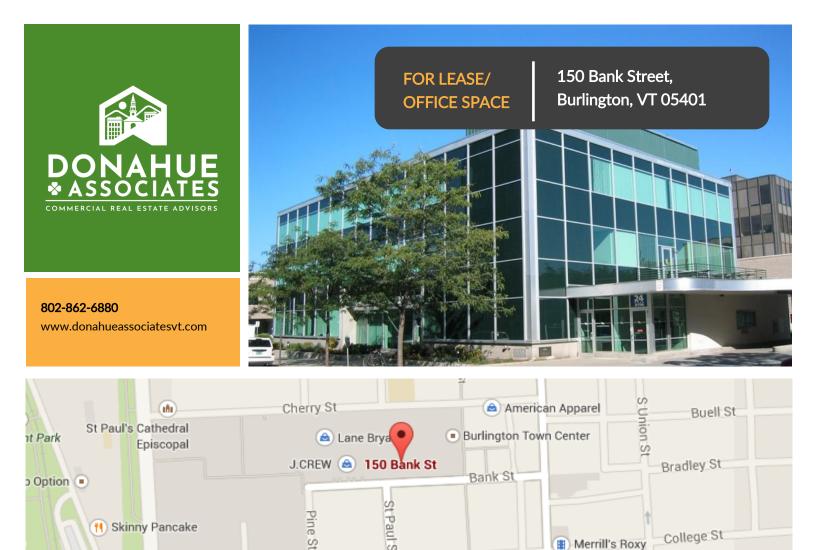

# FOR LEASE/ OFFICE SPACE 150 Bank Street, Burlington, VT

#### Overview:

Class A downtown office space. Third floor suite with open office layout and excellent natural light throughout the space.

- Open flex office space
- Retro style office building in the heart of downtown Burlington.
- Flexible lease terms
- Walk out your door to restaurants and Burlington's Church Street Marketplace.

Lease Price: \$15.50/ SF NNN plus utilities

Parking: Garage parking nearby. Street parking available.

**Zoning:** FD6 – Downtown Core. Approved uses include, but are not limited to, office general/medical, retail sales, and restaurant.