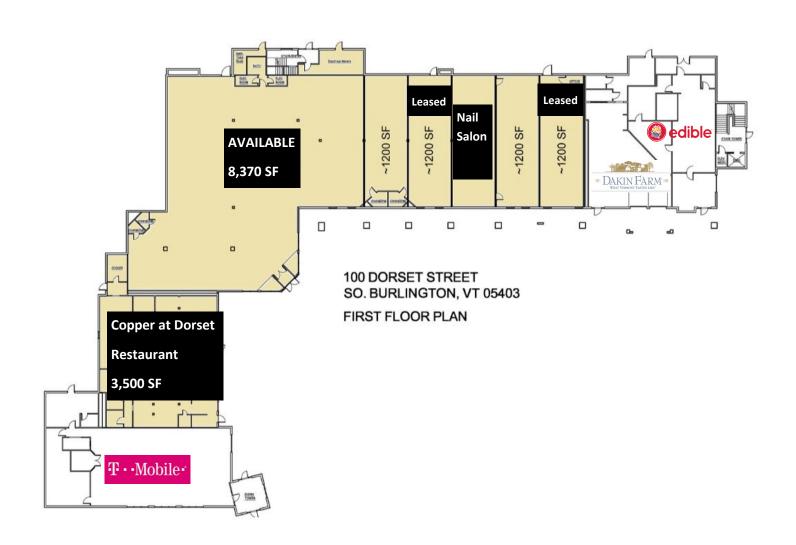

## 100 Dorset Street South Burlington, Vermont

FLOOR PLAN—1st

### **SUMMARY**

Retail:

Size - +/-1,200 SF to +/- 8370 SF

Price - \$22-\$27 / SF NNN (~\$5.00 SF + utilities)

Office:

Size - +/- 1,200 SF Price - \$19 / SF gross

Restaurant:

Size - +/- 3,500 SF LEASED