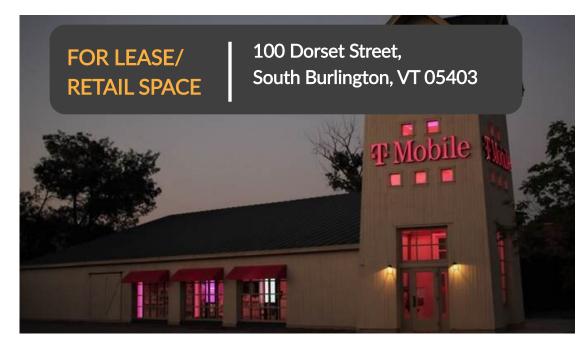

## FOR LEASE/RETAIL SPACE

**Overview:** Prime retail and office located at busy intersection on Dorset Street! Great exposure and traffic counts, and easy access to I-89 and Downtown Burlington and South Burlington. Hub for local shoppers!