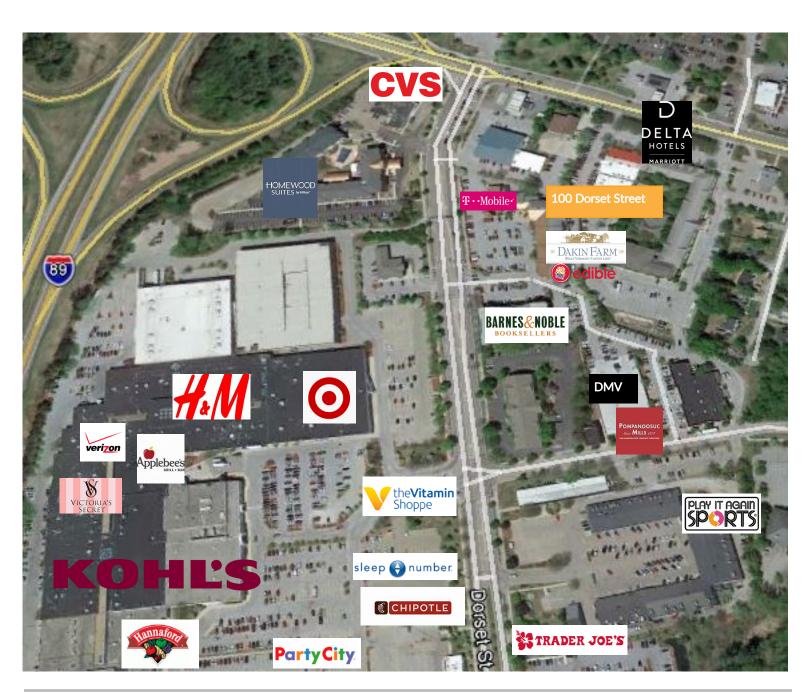

**Overview:** Prime retail and office located at busy intersection on Dorset Street! Great exposure and traffic counts, and easy access to I-89 and Downtown Burlington and South Burlington. Hub for local shoppers!

Surrounding tenants include T-Mobile, Barnes & Noble, and Edible Arrangements. Close proximity to Target, UMall, Eco Bean, H&M,, Health Living, Trader Joe's, CVS, and Copper at Dorset Restaurant.

**Zoning:** Transect Zone 5, part of the South Burlington Form Based Code District. For further details see Table 8-4, Page 110 on the South Burlington LDR.

# 100 Dorset Street South Burlington, Vermont

**MAP** 

The data contained herein is for informational purposes only and is not represented to be error free. We have made every effort to obtain information regarding listings from sources deemed reliable. However, we cannot warrant the complete accuracy thereof subject to errors, omissions, change of price, rental or other conditions, prior sale, lease or financing, or withdrawal without notice. Notwithstanding, any attachments of scanned and signed documents to the contrary, nothing contained herein constitutes nor is intended to constitute an offer, inducement, promise, or contract of any kind. Only signed documents are adequate to enter into a contract, or to modify, amend, change or provide any required notice to a previously signed contract.