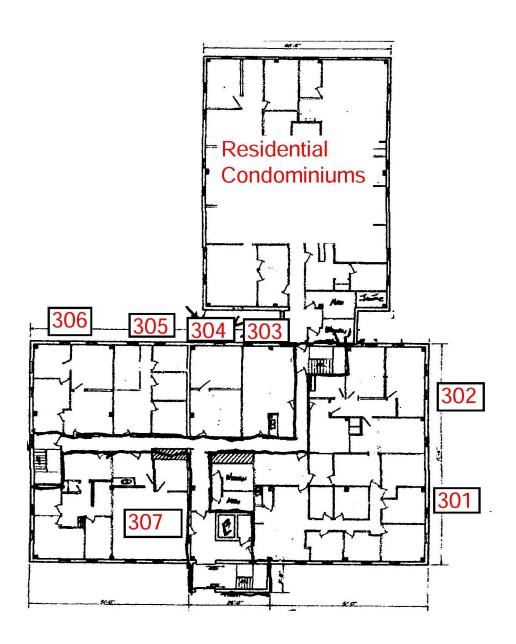

## FLOOR PLAN - LEVEL 3

#### **Third Floor**

Suite 302— 1500 SF \$1250 per month Suite 303— 650 SF \$200 per month Suite 306— 900 SF \$1,050 per month Suite 308—920 SF \$1,150 per month

Parking: Ample on-site

**Zoning:** Commercial 1—Limited Retail. Approved uses in-