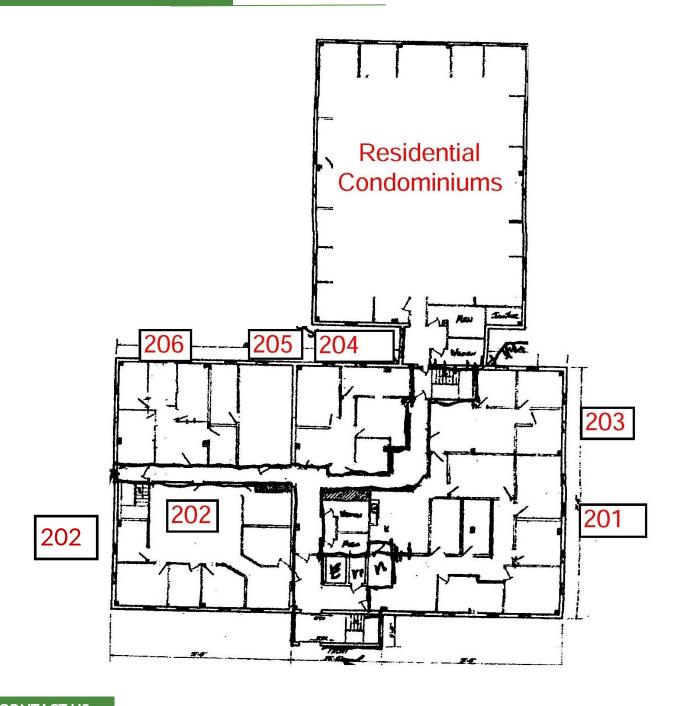

## FLOOR PLAN - LEVEL 2

#### First Floor

Suite 102–1,030 SF \$950 per month Suite 104–2,035 SF \$1,250 per month Suite 108–1,060 SF \$1,200 per month

Second Floor

Suite 200 - 2,155 SF \$2,200 per month Suite 201—2,600 SF \$3,275 per month