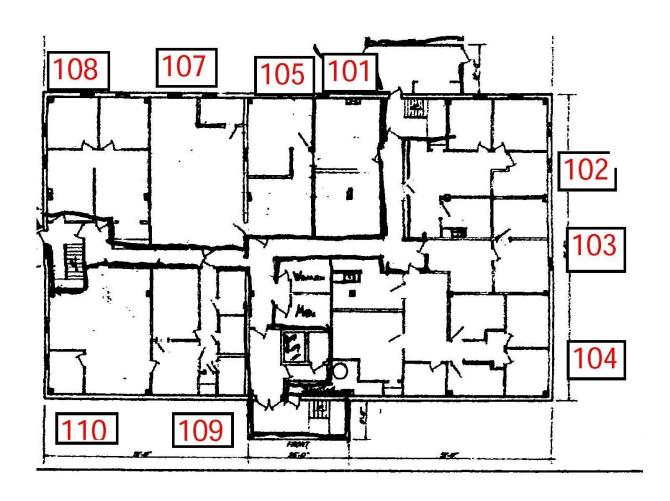

#### First Floor

Suite 102–1,030 SF \$950 per month Suite 104–2,035 SF \$1,250 per month Suite 108–1,060 SF \$1,200 per month

Second Floor

Suite 200 - 2,155 SF \$2,200 per month Suite 201—2,600 SF \$3,275 per month

# FOR LEASE/OFFICE 20 Kimball Ave. South Burlington, VT

FLOOR PLAN - LEVEL 1