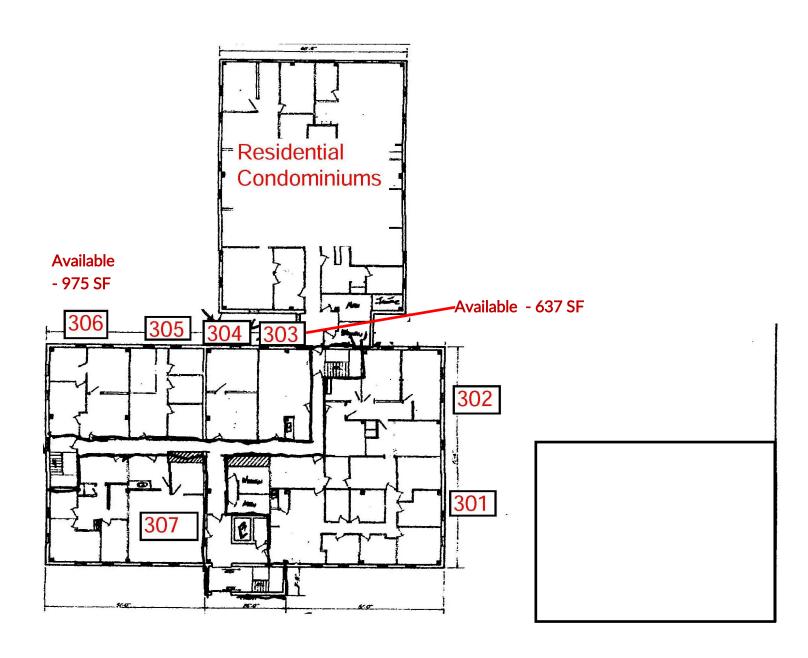

# FLOOR PLAN - LEVEL 3

## Third Floor

Suite 303 – 637 SF – \$650 per month

Suite 306-975 SF - \$1,300 per month

Parking: Ample on-site

**Zoning:** Commercial 1—Limited Retail. Approved uses include, but are not limited to, general office, medical office, family child care, radio, recreation, and limited retail.