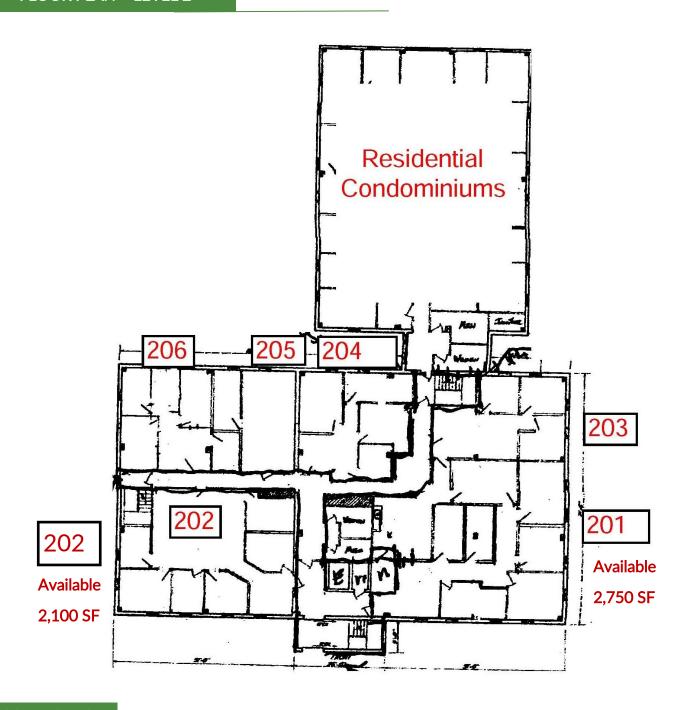

## FLOOR PLAN - LEVEL 2

### Second Floor

Suite 201A-2,750 SF-\$3,896 per month

Suite 202 - 2,100 SF- \$3,500 per month