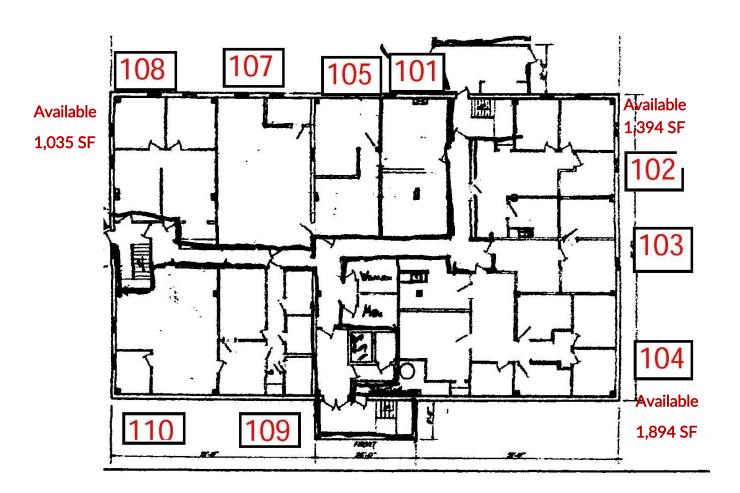

#### First Floor

Suite 102–1,394 SF \$1,350 per month

Suite 104—1,829 SF \$1,450 per month

Suite 108-1,035 SF \$1,200 per month

# FOR LEASE/OFFICE 20 Kimball Ave. South Burlington, VT

FLOOR PLAN - LEVEL 1