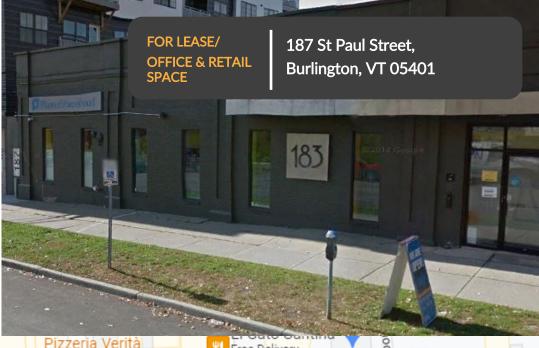

802-862-6880

www.donahueassociatesvt.com



Available Suites: 103

• 999 SF— Bright, open space, with newer flooring and lighting.

**Lease Price:** \$12.00/SF NNN (estimated at \$8.50) plus pro rata electric and gas (estimated at \$2.25/SF)

Parking: Spaces available on-site for an additional fee.

**Zoning:** FD5 – Downtown Center. Approved uses include, but are not limited to, office, retail, service, hospitality, entertainment, and civic functions.

## **CONTACT US**

## **Donahue & Associates** (802) 862 -6880 www.donahuessociatesvt.com



Meg McGovern
Meg@donahueassociatesvt.com



## FOR LEASE/ OFFICE & RETAIL SPACE

187 St Paul Street, Burlington, VT

## **FLOOR PLAN**



The data contained herein is for informational purposes only and is not represented to be error free. We hav