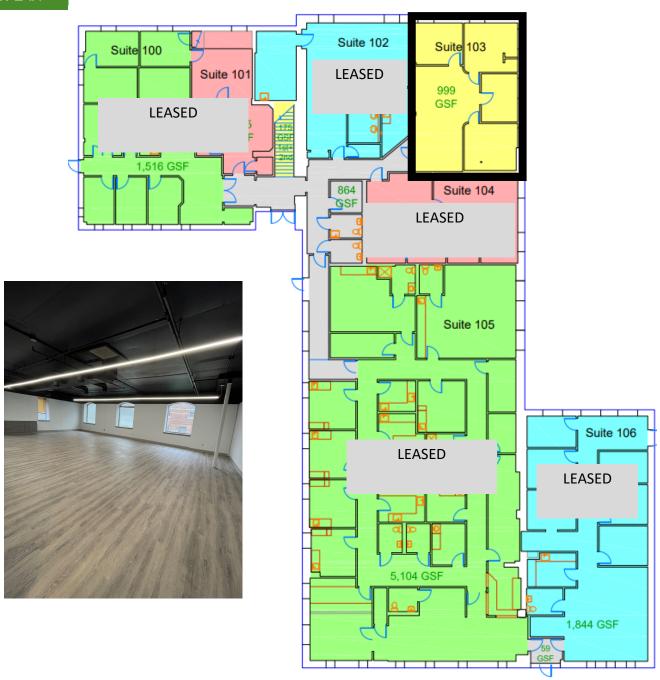

## **FLOOR PLAN**

The data contained herein is for informational purposes only and is not represented to be error free. We have made every effort to obtain information regarding listings from sources deemed reliable. However, we cannot warrant the complete accuracy thereof subject to errors, omissions, change of price, rental or other conditions, prior sale, lease or financing, or withdrawal without notice. Notwithstanding, any attachments of scanned and signed documents to the contrary, nothing contained herein constitutes nor is intended to constitute an offer, inducement, promise, or contract of any kind. Only signed documents are adequate to enter into a contract, or to modify, amend, change or provide any required notice to a previously signed contract.

802-862-6880

www.donahueassociatesvt.com

Available Suites: 103

• 999 SF— Bright, open space, with newer flooring and lighting.

**Lease Price:** \$12.00/SF NNN (estimated at \$8.50) plus pro rata electric and gas (estimated at \$2.25/SF)