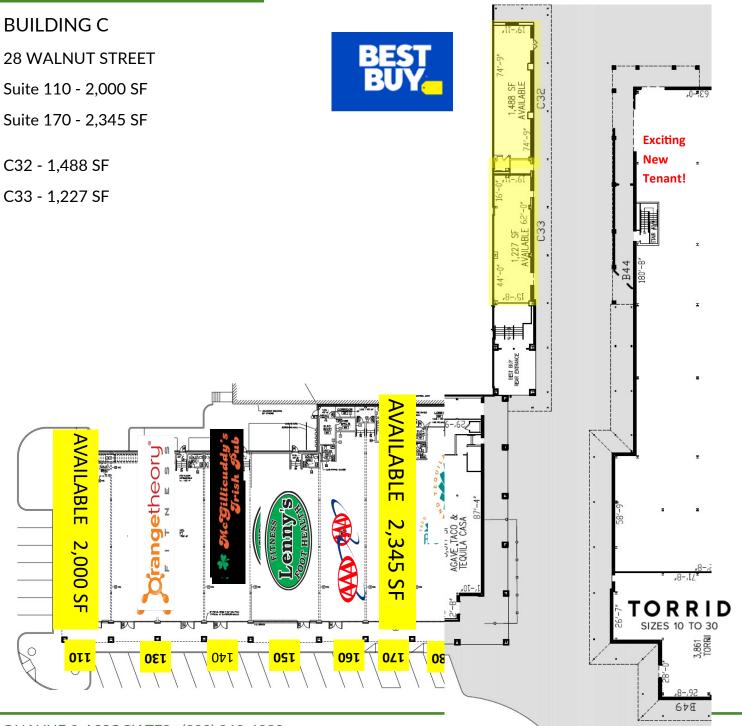

#### CONTACT US

**Donahue & Associates** (802) 862–6880 www.donahuessociatesvt.com **Building C** 28 Walnut St

Suite 110 - 2,000 SF Suite 170 - 2,345 SF C32 - 1,488 SF C33 - 1,227 SF

### **BUILDING C FLOOR PLAN**