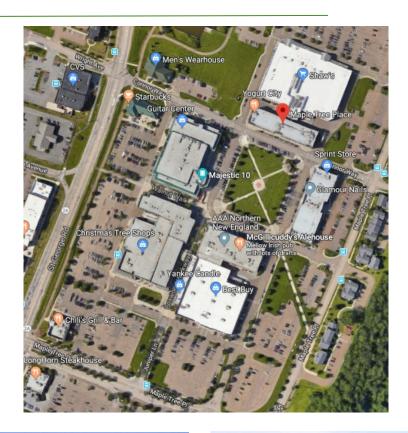

#### Building F

121 Connor Way Suite 140 - 1,505 SF Suite 160 - 1,200 SF **Overview:** Maple Tree Place is favorably positioned in the market and includes an attractive mix of dining, shopping, and entertaining with a state-of-the-art movie complex and familyfriendly events. With a strong mix of retailers including Dick's Sporting Goods, Shaw's, Best Buy, Ulta, and Old Navy. Maple Tree Place continues to attract an audience from both local and neighboring areas.