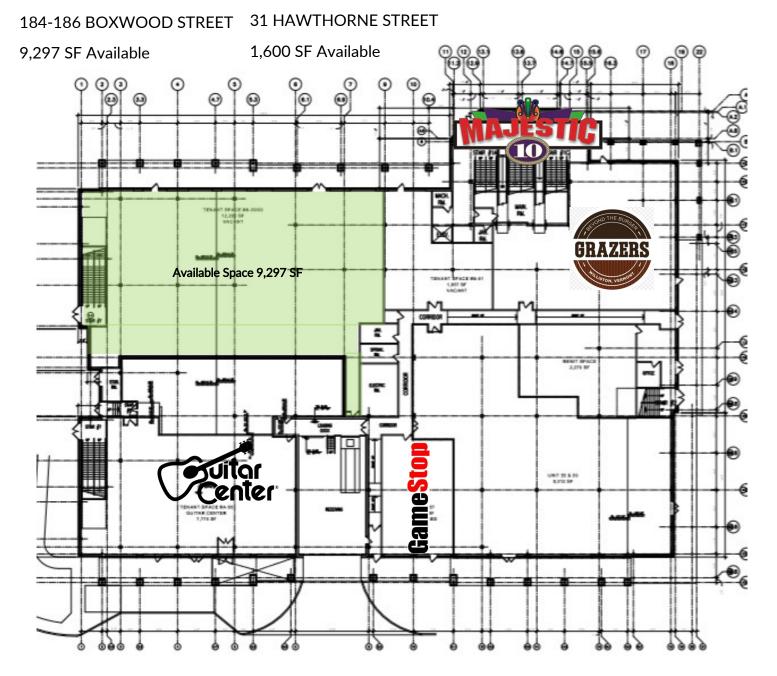

802-862-6880 www.donahueassociatesvt.com

**Available Suites** 

Building A 184-186 Boxwood St. - 9,297 SF

31 Hawthorne St.

- 1,600 SF

Building B -16 Walnut Walkway - 1,628 SF

#### **BUILDING A FLOOR PLAN**

#### **BUILDING A**

### **BUILDING B FLOOR PLAN**

#### **BUILDING B**

**16 WALNUT WALKWAY** 

1,628 SF Available