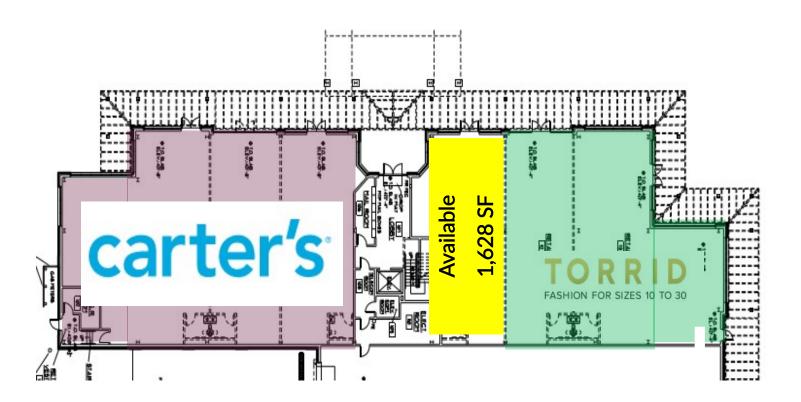

802-862-6880 www.donahueassociatesvt.com

**Available Suites** 

Building A 184-186 Boxwood St. - 9,297 SF

31 Hawthorne St.

- 1,600 SF

Building B -16 Walnut Walkway - 1,628 SF

Lease Price: \$30-45/SF NNN (est. \$7.75/SF)

**Other Tenants Include:** Club Champion, Orange Theory, Carter's, Torrid, Majestic 10, Escape Room, Chili's, Staples, & many more!

Parking: Ample on-site parking

### **BUILDING B FLOOR PLAN**

#### **BUILDING B**

**16 WALNUT WALKWAY** 

1,628 SF Available