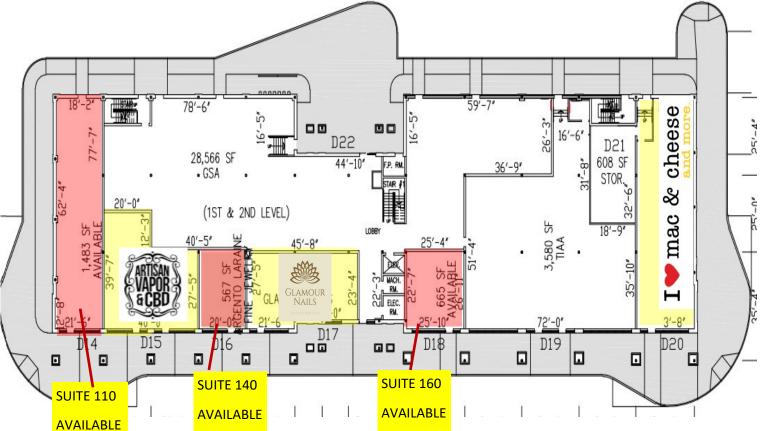

### **BUILDING D FLOOR PLAN**

**BUILDING D** 

**166 SYCAMORE STREET** 

Suite 110 - 1,483 SF

Suite 140 - 567 SF

Suite 160 - 665 SF