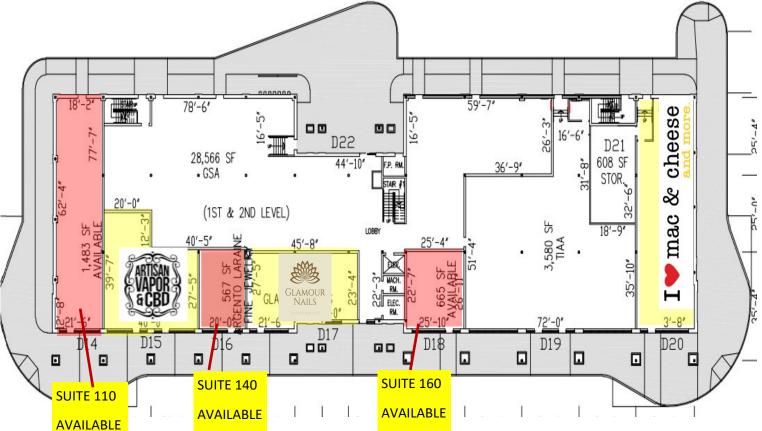

### **BUILDING D FLOOR**

**BUILDING D** 

**166 SYCAMORE STREET** 

Suite 110 - 1,483 SF

Suite 140 - 567 SF

Suite 160 - 665 SF