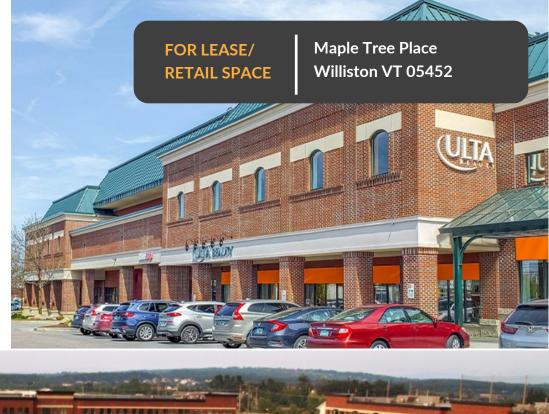

802-862-6880 www.donahueassociatesvt.com





**Available Suites** 

**Building A** 184-186 Boxwood St. - 9,297 SF

Building B -16 Walnut Walkway - 1,628 SF **Building C** 28 Walnut St

> Suite 110 - 2,000 SF Suite 170 - 2,345 SF C32 - 1,488 SF C33 - 1,227 SF

#### Building D

166 Sycamore St Suite 110 - 1,485 SF Suite 140 - 567 SF

Suite 160 - 665 SF Building F 121 Connor Way Suite 140 - 1,505 SF Suite 160 - 1,200 SF **Overview:** Maple Tree Place is favorably positioned in the market and includes an attractive mix of dining, shopping, and entertaining with a state-of-the-art movie complex and familyfriendly events. With a strong mix of retailers including Dick's Sporting Goods, Shaw's, Best Buy, Ulta, and Old Navy. Maple Tree Place continues to attract an audience from both local and neighboring areas.

Lease Price: \$30-45/SF N