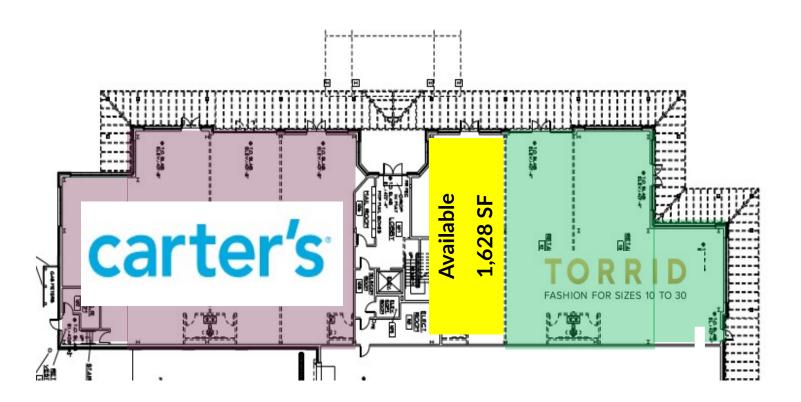

### **BUILDING B FLOOR PLAN**

#### **BUILDING B**

**16 WALNUT WALKWAY** 

1,628 SF Available