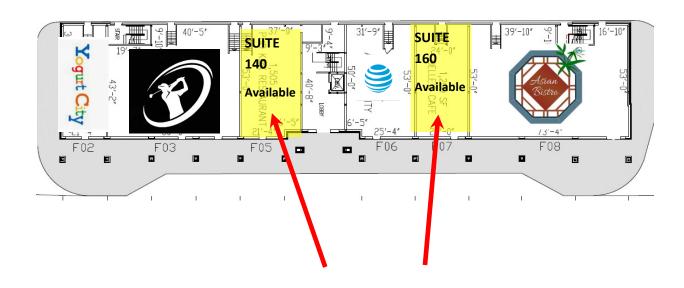

### **BUILDING F FLOOR PLAN**

**BUILDING F** 

121 CONNOR WAY

Suite 140 - 1,505 SF

Suite 160 - 1,200 SF