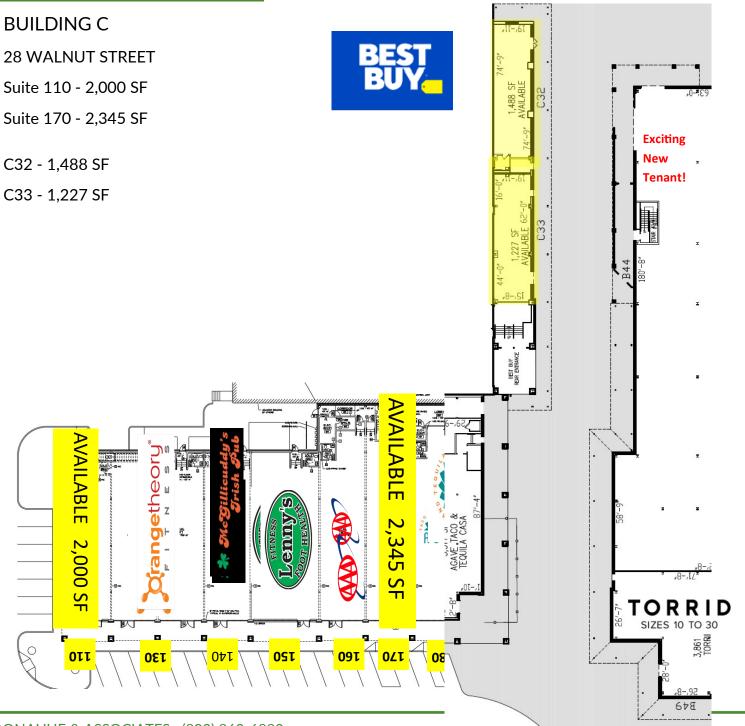

### **BUILDING C FLOOR PLAN**

802-862-6880 www.donahueassociatesvt.com

**Available Suites** 

**Building A** 184-186 Boxwood St. - 9,297 SF

Building B -16 Walnut Walkway - 1,628 SF **Building C** 28 Walnut St

> Suite 110 - 2,000 SF Suite 170 - 2,345 SF C32 - 1,488 SF C33 - 1,227 SF