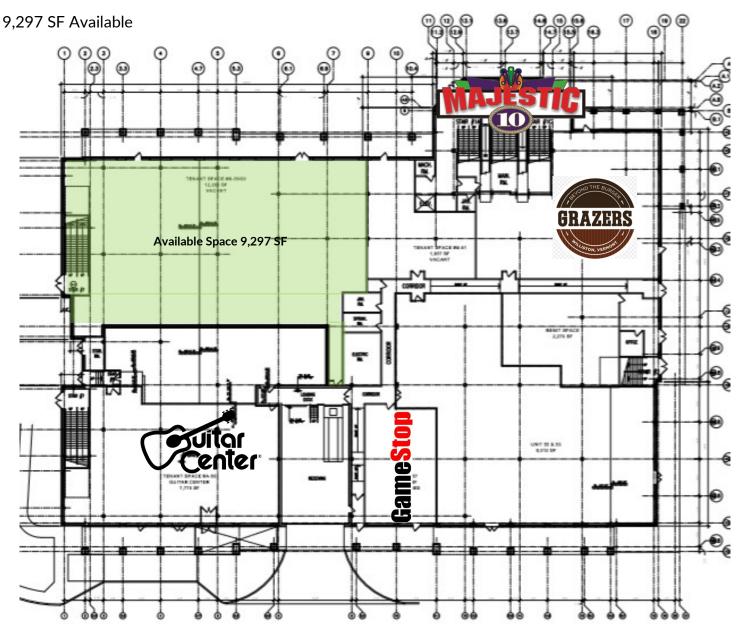

### **BUILDING A FLOOR PLAN**

#### **BUILDING A**

184-186 BOXWOOD STREET

802-862-6880 www.donahueassociatesvt.com

**Available Suites** 

**Building A** 184-186 Boxwood St. - 9,297 SF

Building B -16 Walnut Walkway - 1,628 SF **Building C** 28 Walnut St

> Suite 110 - 2,000 SF Suite 170 - 2,345 SF C32 - 1,488 SF C33 - 1,227 SF