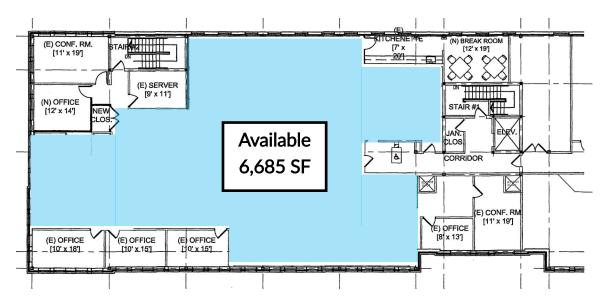

Suites available -5,394 SF AND 6,355 SF

**Building F**-These suites are above Asiana House, Men's Wearhouse, Belle's Café and Vermont Yogurt. Available spaces include -

Suite 240 – 6,685 SF Suite F12 – 1,221

### FLOOR PLAN-2nd

Maple Tree Place, Williston, 05495 VT

FLOOR PLAN -Building F

## Building F—Suite 240

Building F

121 Connor Way

Suite 240 -6,685 SF

Suite F11-1,221 SF