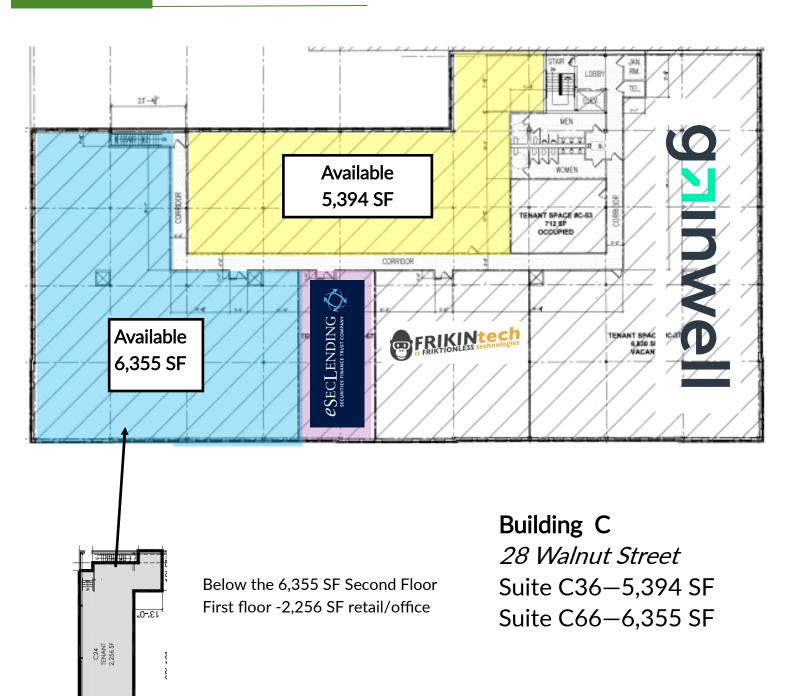

#### 2nd floor office spaces available-

**Building C** - Former corporate regional offices for two national companies with views overlooking the plaza green and mountains or take advantage of suite with in place work stations. Nearby are Best Buy, Torrid, Agave, AAA, McGilicuddy's, and Grazers along with many others. Combine suites to get up to 11,749 SF of ready to lease office space.

Suites available -5,394 SF AND 6,355 SF

**Building F**-These suites are above Asiana House, Men's Wearhouse, Belle's Café and Vermont Yogurt. Available spaces include -

Suite 240 – 6,685 SF Suite F12 – 1,221

### FLOOR PLAN-2nd

Maple Tree Place, Williston, 05495 VT

FLOOR PLAN -Building F