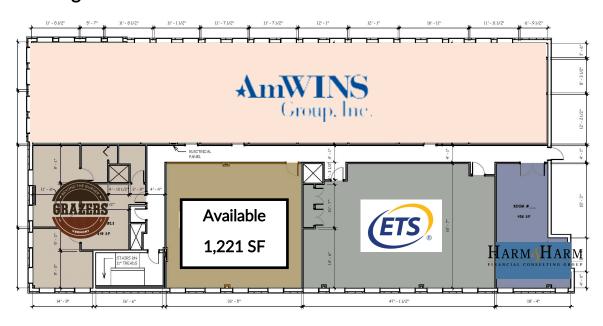

### FLOOR PLAN-2nd

Maple Tree Place, Williston, 05495 VT

FLOOR PLAN -Building F

## Building F—Suite 240

Building F

121 Connor Way

Suite 240 -6,685 SF

Suite F11-1,221 SF

# Building F—Suite12

Maple Tree Place, Williston, 05495 VT

Suites available -5,394 SF AND 6,355 SF

**Building F**-These suites are above Asiana House, Men's Wearhouse, Belle's Café and Vermont Yogurt. Available spaces include -

Suite 240 – 6,685 SF Suite F12 – 1,221