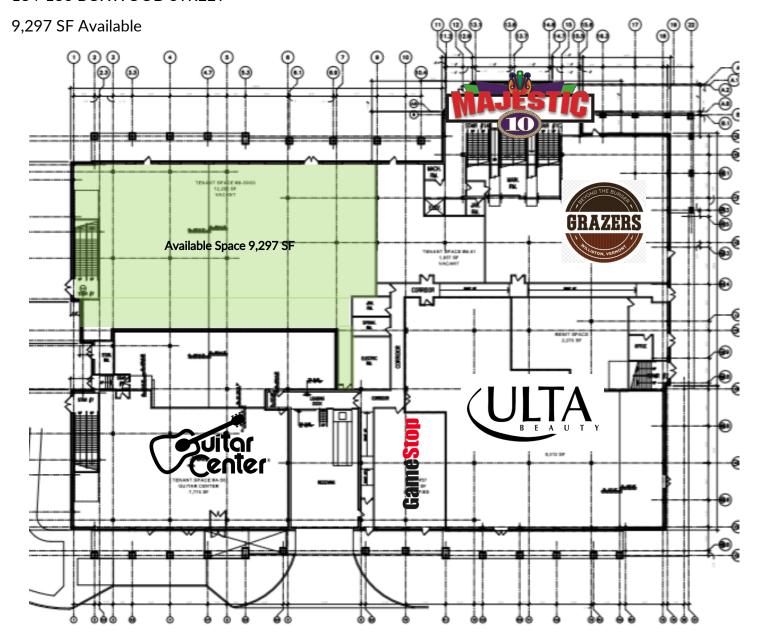

Tree Shops, Shaw's, Best Buy, Ulta, and Dick's Sporting Goods, Maple Tree Place continues to attract an audience from both local and neighboring areas.

Lease Price: TBD

**Other Tenants Include:** Christmas Tree Shops, Dicks Sporting Goods, Best Buy, Ulta, Carter's, Shaw's, Majestic 10, Old Navy, Chili's, Staples, & many more!

Parking: Ample on-site parking

**Zoning:** Taft Corners Zoning District - approved uses include, but are not limited to, Retail, General Office, Medical Office, Family/Child Care, Arts, Entertainment, and Recreation.

## **CONTACT US**

Donahue & Associates (802) 862–6880 www.donahuessociatesvt.com



Steve Donahue Steve@donahueassociatesvt.com



Meg McGovern
Meg@donahueassociatesvt.com



## **BUILDING A FLOOR PLAN**

## **BUILDING A**

184-186 BOXWOOD STREET





## **BUILDING B FLOOR PLAN**

**BUILDING B** 

16 WALNUT WALKWAY

1,616 SF Available





## **BUILDING C FLOOR PLAN**

**BUILDING C** 

28 WALNUT STREET

Suite 110-2,000 SF

Suite 170-2,345 SF





## **BUILDING D FLOOR PLAN**

## **BUILDING D**

**166 SYCAMORE STREET** 

Suite 110-1,483 SF

Suite 140-567 SF





## **CENTER PHOTOS**













### **CURRENT TENANTS**

























ONGHORN TEAKHOUSE







I♥mac & cheese











and more.