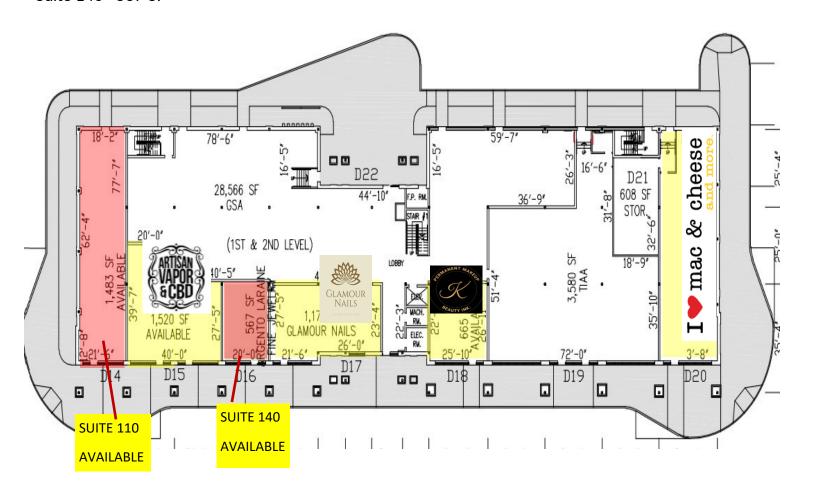

## **BUILDING D**

**166 SYCAMORE STREET** 

Suite 110-1,483 SF

Suite 140-567 SF