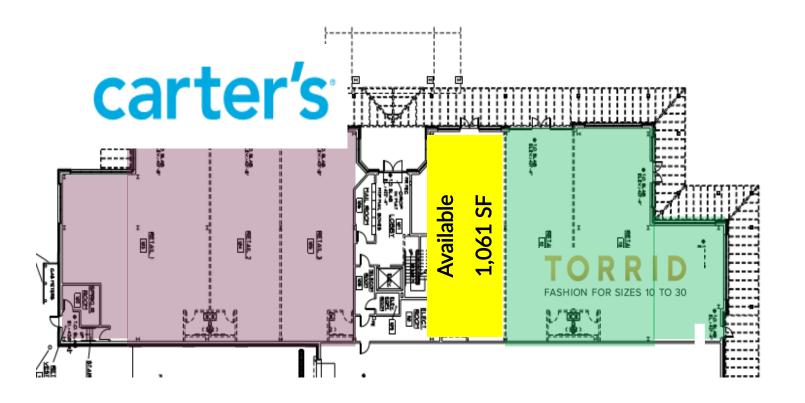

## **BUILDING C FLOOR PLAN**

**BUILDING C** 

28 WALNUT STREET

Suite 110-2,000 SF

Suite 170-2,345 SF