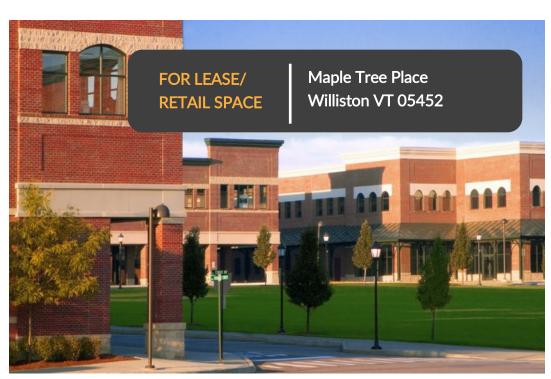

802-862-6880 www.donahueassociatesvt.com





### **SUMMARY**

### **Available Suites**

Building A-9,297 SF Building B-1,616 SF Building C

Suite 110 : 2,000 SF Suite 170: 2,345 SF Building D

Suite 110-1,485 SF

Suite 140-567 SF

**Overview:** Maple Tree Place is favorably positioned in the market and includes an attractive mix of dining, shopping, and entertaining with a state-of-the-art movie complex and family-friendly events. With a strong mix of retailers including the Christmas Tree Shops, Shaw's, Best Buy, Ulta, and Dick's Sporting Goods, Maple Tree Place continues to attract an audience from both local and neighboring areas.

Lease Price: TBD

**Other Tenants Include:** Christmas Tree Shops, Dicks Sporting Goods, Best Buy, Ulta, Carter's, Shaw's, Majestic 10, Old Navy, Chili's, Staples, & many more!

Parking: Ample on-si