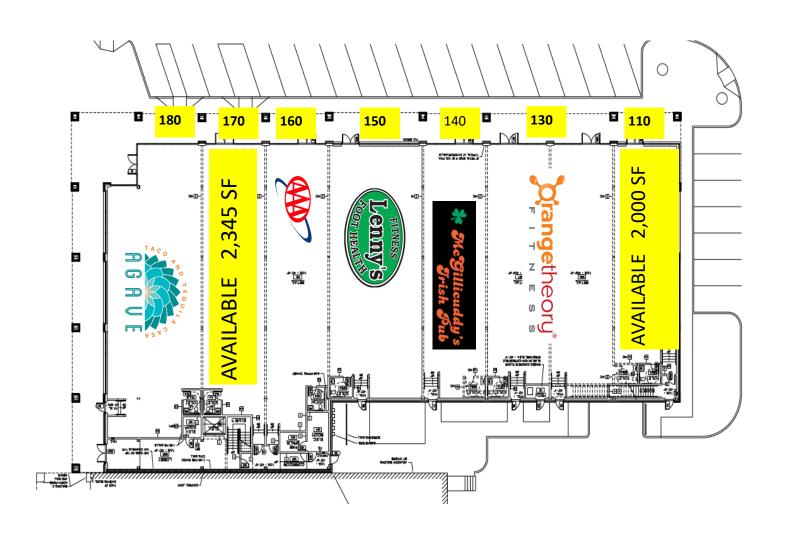

## **BUILDING C FLOOR PLAN**

**BUILDING C** 

28 WALNUT STREET

Suite 110-2,000 SF

Suite 170-2,345 SF