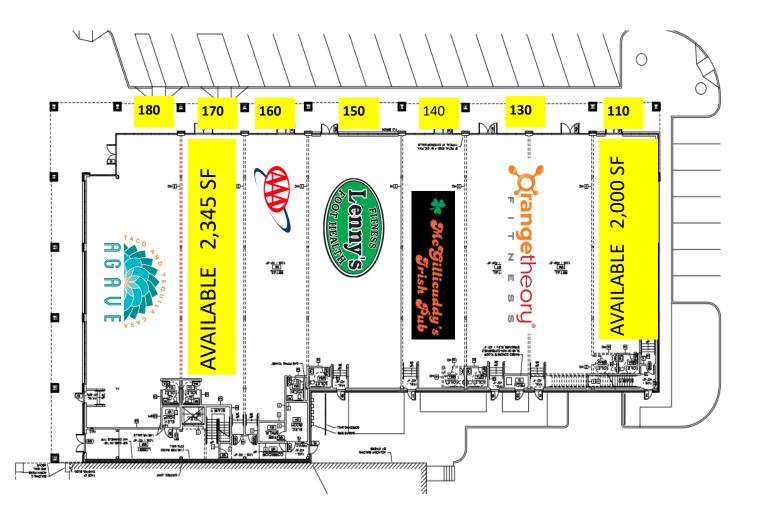

### **BUILDING C FLOOR PLAN**

**BUILDING C** 

28 WALNUT STREET

Suite 110-2,000 SF

Suite 170-2,345 SF