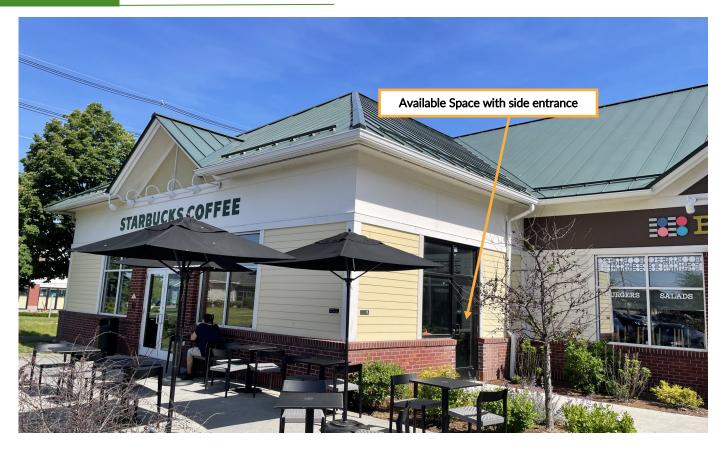

### POWER CENTER PAD SITE

**30 HAWTHORNE STREET** 

#### SUITE SIZE: 1,531 square feet

OVERVIEW: Suite offers great natural light, side entrance, parking right in front and an open layout.