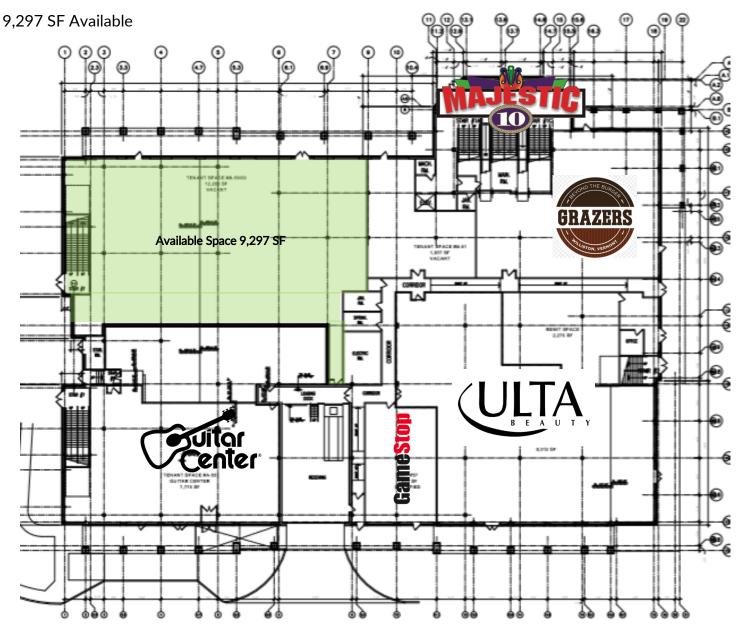

### **BUILDING A FLOOR PLAN**

### **BUILDING A**

#### **Available Suites**

Pad Site-1,531 SF Building A-9,297 SF Building B-1,616 SF Building C Suite 110 : 2,000 SF Suite 170: 2,345 SF Building D Suite 110—1,485 SF Suite 140—567 SF **Overview:** Maple Tree Place is favorably positioned in the market and includes an attractive mix of dining, shopping, and entertaining with a state-of-the-art movie complex and familyfriendly events. With a strong mix of retailers including the Christmas Tree Shops, Shaw's, Best Buy, Ulta, and Dick's Sporting Goods, Maple Tree Place continues to attract an audience from both local and neighboring areas.