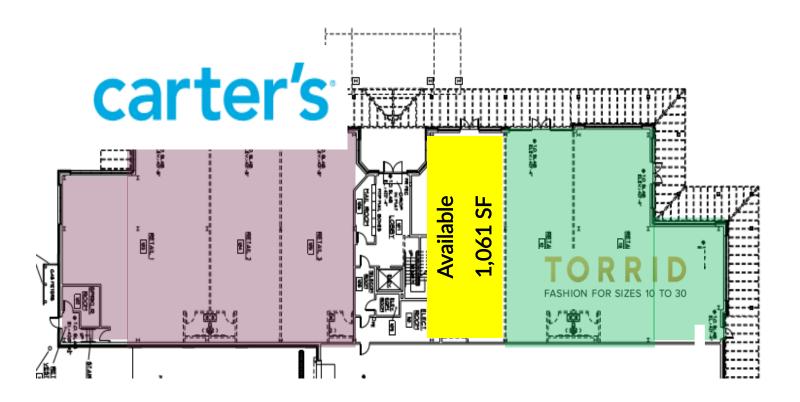

### **BUILDING B FLOOR PLAN**

**BUILDING B** 

**16 WALNUT WALKWAY** 

1,616 SF Available