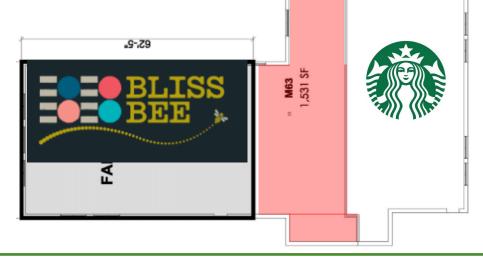

#### SUITE SIZE: 1,531 square feet

OVERVIEW: Suite offers great natural light, side entrance, parking right in front and an open layout.