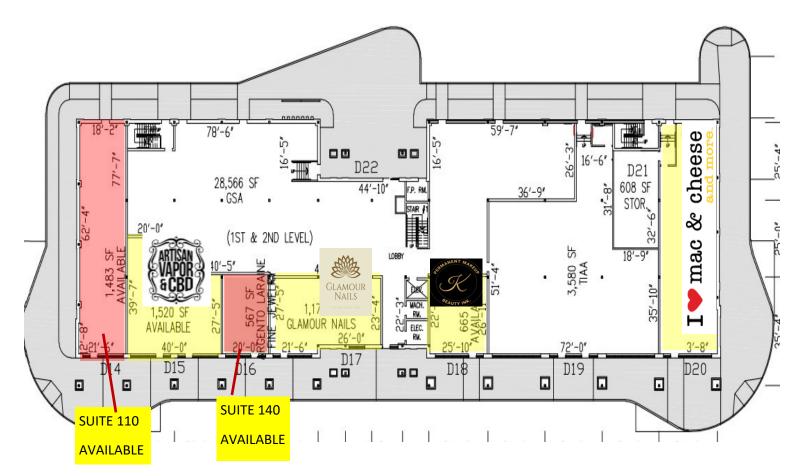

### **BUILDING D FLOOR PLAN**

**BUILDING D** 

**166 SYCAMORE STREET** 

Suite 110-1,483 SF

Suite 140-567 SF