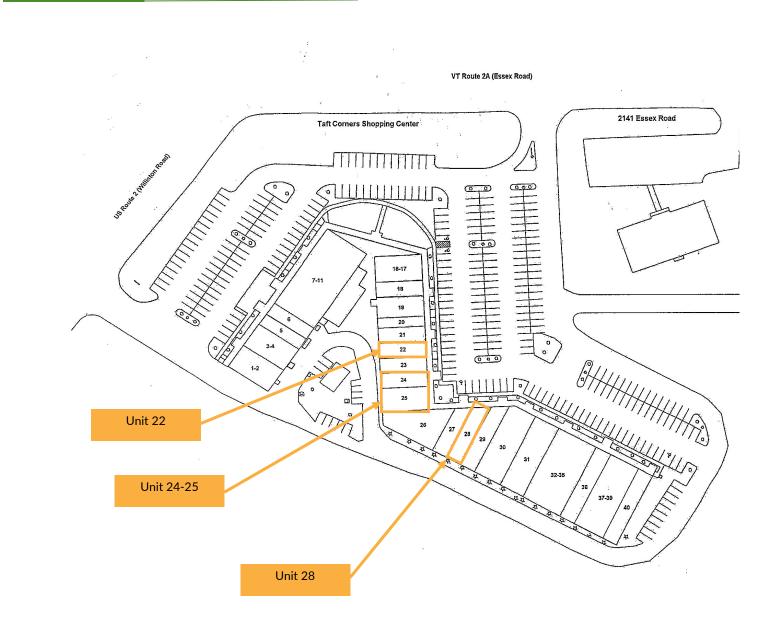

## **CENTER LAYOUT**

The data contained herein is for informational purposes only and is not represented to be error free. We have made every effort to obtain information regarding listings from sources deemed reliable. However, we cannot warrant the complete accuracy thereof subject to errors, omissions, change of price, rental or other conditions, prior sale, lease or financing, or withdrawal without notice. Notwithstanding, any attachments of scanned and signed documents to the contrary, nothing contained herein constitutes nor is intended to constitute an offer, inducement, promise, or contract of any kind. Only signed documents are adequate to enter into a contract, or to modify, amend, change or provide any required notice to a previously signed contract.

### Available Suites:

- Unit 22-1,200 SF
- Unit 24–1,200 SF
- Unit 25-1,800 SF
- Unit 28-1,435 SF