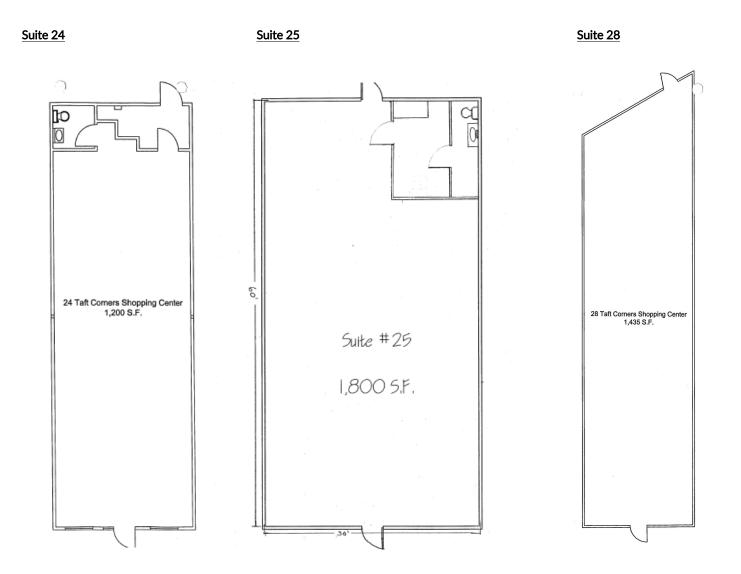

### **FLOOR PLANS**

### Available Suites:

- Unit 22-1,200 SF
- Unit 24–1,200 SF
- Unit 25-1,800 SF
- Unit 28-1,435 SF