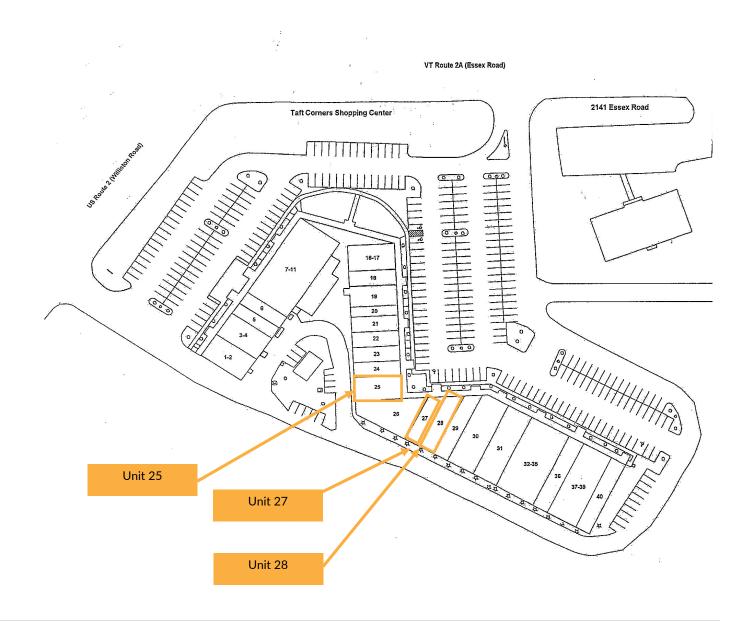

#### **Available Suites:**

- Unit 25-1,800 SF
- Unit 27 1,200 SF
- Unit 28–1,435 SF

# Taft Corners Shopping Center, Williston, Vermont

**CENTER LAYOUT** 

The data contained herein is for informational purposes only and is not represented to be error free. We have made every effort to obtain information regarding listings from sources deemed reliable. However, we cannot warrant the complete accuracy thereof subject to errors, omissions, change of price, rental or other conditions, prior sale, lease or financing, or withdrawal without notice. Notwithstanding, any attachments of scanned and signed documents to the contrary, nothing contained herein constitutes nor is intended to constitute an offer, inducement, promise, or contract of any kind. Only signed documents are adequate to enter into a contract, or to modify, amend, change or provide any required notice to a previously signed contract.