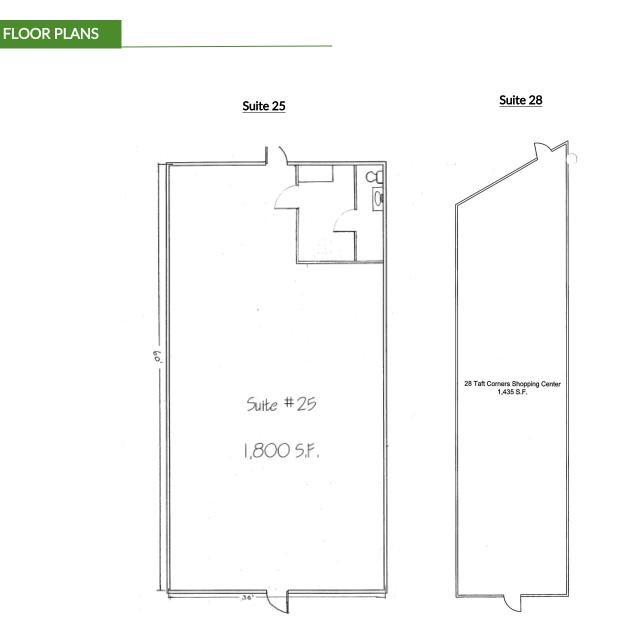

tes:

- Unit 25–1,800 SF
- Unit 28–1,435 SF

### Overview:

- Easy access to I-89 and Taft Corners Commercial District
- Established and well known shopping center

Lease Price: \$16.50/SF NNN (est. \$5.07/SF) plus utilities

Parking: Ample on-site parking

**Zoning:** Taft Corners Zoning District - approved uses include, but are not limited to, Retail, General Office, Medical Office, Family/ Child Care, Arts, Entertainment, and Recreation.

**Other Tenants:** Ninety-Nine Restaurant, Edward Jones Investments, Sakura Bana Sushi, The Town Cobbler, Once Upon A Child, Plato's Closet & many more!

### CONTACT US

Donahue & Associates (802) 862-6880 www.donahuessociatesvt.com



Steve Donahue Steve@donahueassociatesvt.com



# FOR LEASE/ RETAIL SPACE

Taft Corner Shopping Center, Williston, VT





# FOR LEASE/ RETAIL SPACE

## Taft Corners Shopping Center, Williston, Vermont

### CENTER LAYOUT



The data contained herein is for informational purposes only and is not represented to be error free. We have made every effort to obtain information regarding listings from sources deemed reliable. However, we cannot warrant the complete accuracy thereof subject to errors, omissions, change of price, rental or other conditions, prior sale, lease or financing, or withdrawal without notice. Notwithstanding, any attachments of scanned and signed documents to the contrary, nothing contained herein constitutes nor is intended to constitute an offer, inducement, promise, or contract of any kind. Only signed documents are adequate to enter into a contract, or to modify, amend, change or provi