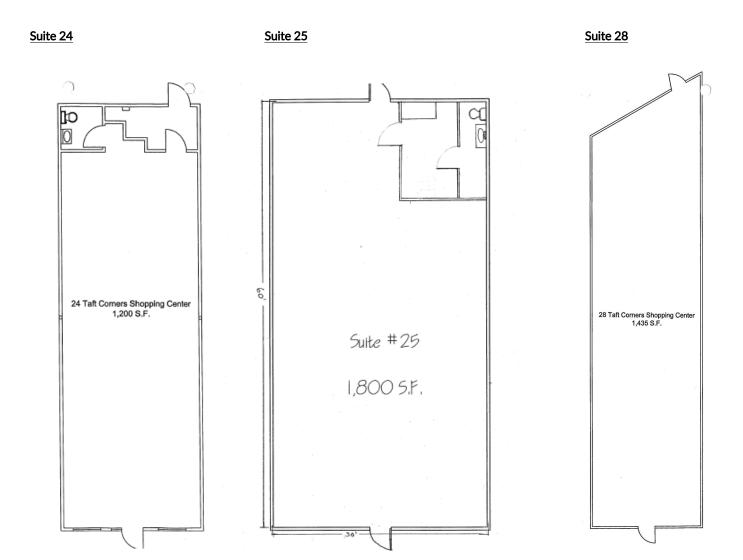

### **Available Suites:**

- Unit 24-1,200 SF
- Unit 25-1,800 SF
- Unit 28-1,435 SF

### **FLOOR PLANS**