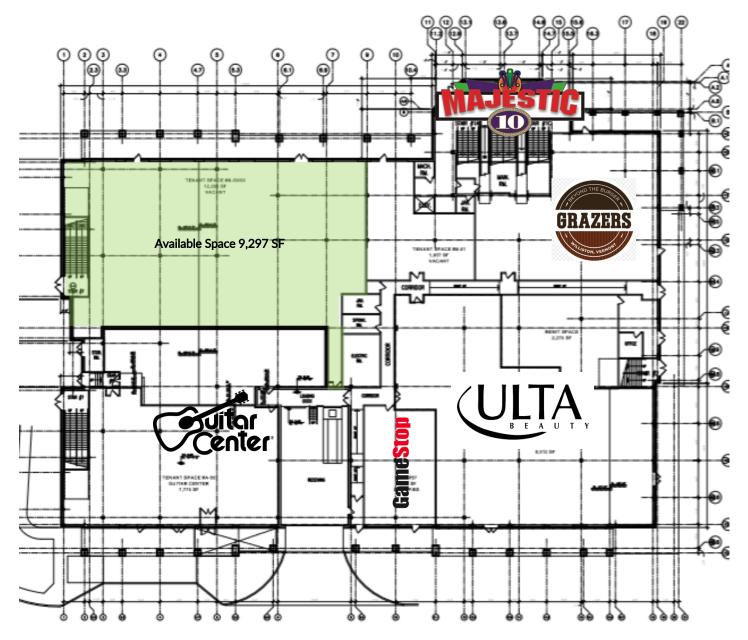

with live music, dancing, and dinner.

Enjoy easy access to I-89 and Taft Corners.

Lease Price: TBD

Parking: Ample on-site parking

**Zoning:** Taft Corners Zoning District - approved uses include, but are not limited to, Retail, General Office, Medical Office, Family/ Child Care, Arts, Entertainment, and Recreation.

#### CONTACT US

Donahue & Associates (802) 862-6880 www.donahuessociatesvt.com



Steve Donahue Steve@donahueassociatesvt.com



**Meg McGovern** Meg@donahueassociatesvt.com



### CENTER PHOTOS















### **RETAIL PAD SITE**



## Power Center PAD SITE next to Starbucks Coffee!!

#### Suite Size-1,531 square feet

**Overview:** Suite offers great natural light, side entrance, parking right in front and an open layout.





### **FLOOR PLAN**

Building A-9,297 SF





## FLOOR PLAN



#### **Building C:**

C24 - 2,000 SF C25 - 2,061 SF C26 - 2,061 SF C30 - 2,345 SF





### **FLOOR PLAN**



#### **Building F:**

- F02-1,055 SF
- F03-1,902 SF





### **CURRENT TENANTS**