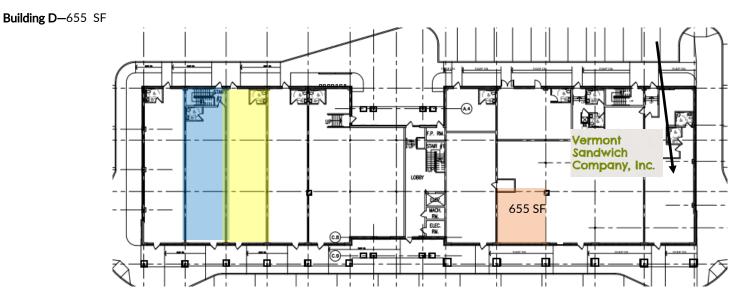

#### **Available Suites:**

| PAD Site:               | 1,531 SF      |
|-------------------------|---------------|
| <b>Building Suites:</b> | A59: 9,297 SF |
|                         | B48: 1,616 SF |
|                         | C24: 2,000 SF |
|                         | C25: 2,061 SF |
|                         | C26: 2,061 SF |
|                         | C30: 2,345 SF |
|                         | D: 655 SF     |
|                         | F02: 1,055 SF |
|                         | F0: 1,902 SF  |

### **FLOOR PLAN**