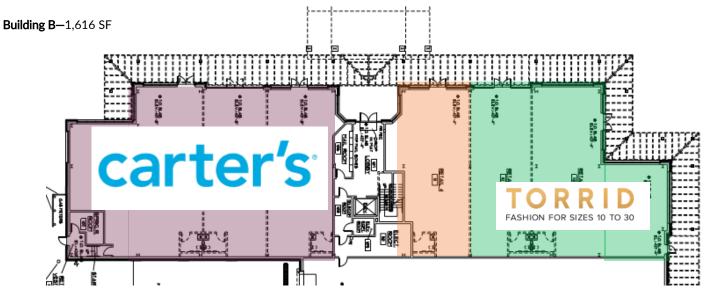

#### **Available Suites:**

| PAD Site:               | 1,531 SF      |
|-------------------------|---------------|
| <b>Building Suites:</b> | A59: 9,297 SF |
|                         | B48: 1,616 SF |
|                         | C24: 2,000 SF |
|                         | C25: 2,061 SF |
|                         | C26: 2,061 SF |
|                         | C30: 2,345 SF |
|                         | D: 655 SF     |
|                         | F02: 1,055 SF |
|                         | F0: 1,902 SF  |