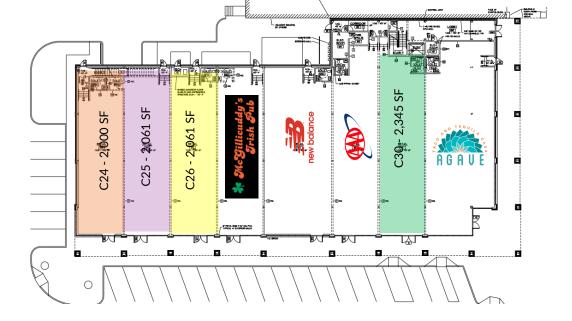

#### **Building C:**

C24 - 2,000 SF C25 - 2,061 SF C26 - 2,061 SF C30 - 2,345 SF

### **FLOOR PLAN**