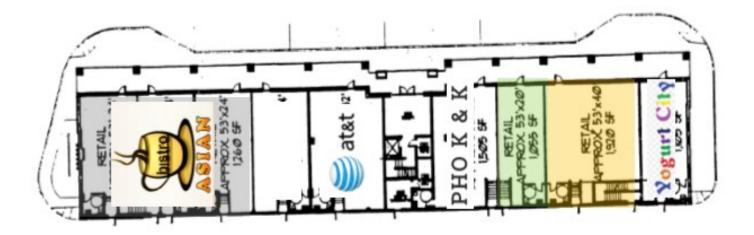

ed uses include, but are not limited to, Retail, General Office, Medical Office, Family/ Child Care, Arts, Entertainment, and Recreation.

#### CONTACT US

Donahue & Associates (802) 862-6880 www.donahuessociatesvt.com



Steve Donahue Steve@donahueassociatesvt.com



**Meg McGovern** Meg@donahueassociatesvt.com



### CENTER PHOTOS















### **RETAIL PAD SITE**



## Power Center PAD SITE next to Starbucks Coffee!!

#### Suite Size-1,531 square feet

**Overview:** Suite offers great natural light, side entrance, parking right in front and an open layout.





### **FLOOR PLAN**

Building A-9,297 SF





## FLOOR PLAN



#### **Building C:**

C24 - 2,000 SF C25 - 2,061 SF C26 - 2,061 SF C30 - 2,345 SF





### **FLOOR PLAN**



#### **Building F:**

- F02-1,055 SF
- F03-1,902 SF





### **CURRENT TENANTS**