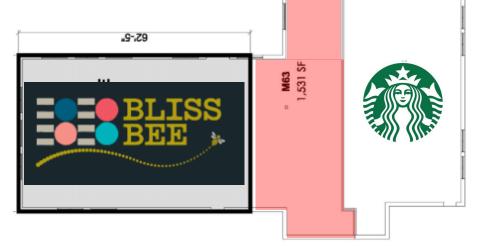

### **RETAIL PAD SITE**

## Power Center PAD SITE next to Starbucks Coffee!!

#### Suite Size-1,531 square feet

**Overview:** Suite offers great natural light, side entrance, parking right in front and an open layout.