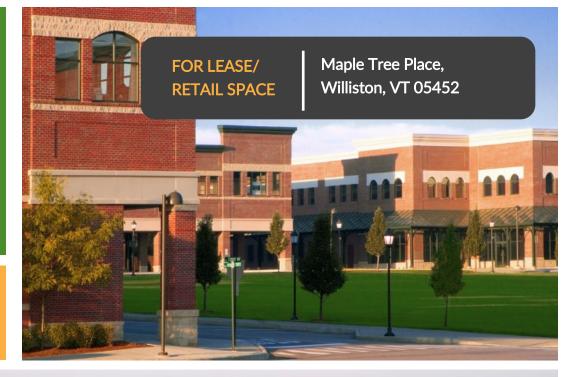

**Other Tenants Include:** Christmas Tree Shops, Dicks Sporting Goods , Best Buy, Ulta, Carter's, Shaw's, Majestic 10, Old Na-

**Overview:** Maple Tree Place is favorably positioned in the market and includes an attractive mix of dining, shopping, and entertaining with a state-of-the-art movie complex and family-friendly events. With a strong mix of retailers including the Christmas Tree Shops, Shaw's, Best Buy, Ulta, and Dick's Sporting Goods, Maple Tree Place continues to attract an audience from both local and neighboring areas. Additionally, the center hosts a concert series each summer with live music, dancing, and dinner.

Enjoy easy access to I-89 and Taft Corners.

Lease Price: TBD

Parking: Ample on-site parking

**Zoning:** Taft Corners Zoning District - approved uses include, but are not limited to, Retail, General Office, Medical Office, Family/ Child Care, Arts, Entertainment, and Recreation.