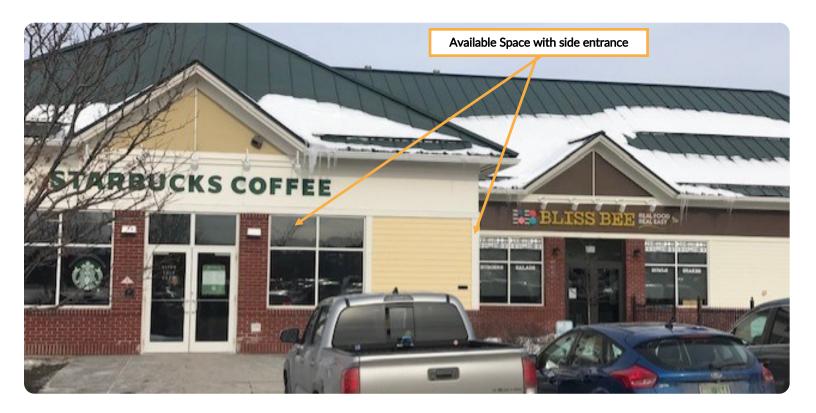

### **RETAIL PAD SITE**

## Power Center PAD SITE next to Starbucks Coffee!!

#### Suite Size-1,531 square feet

**Overview:** Suite offers great natural light, side entrance, parking right in front and an open layout.