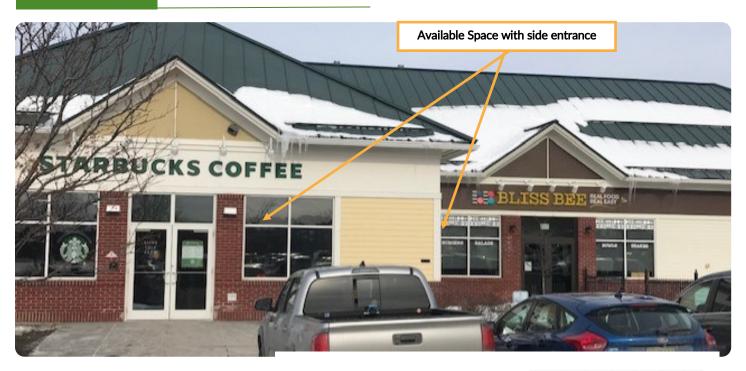

#### **RETAIL PAD SITE**

### Power Center PAD SITE next to Starbucks Coffee!!

Suite Size—1,531 square feet

**Overview:** Suite offers great natural light, side entrance, parking right in front and an open layout.

Maple Tree Place, Williston, VT