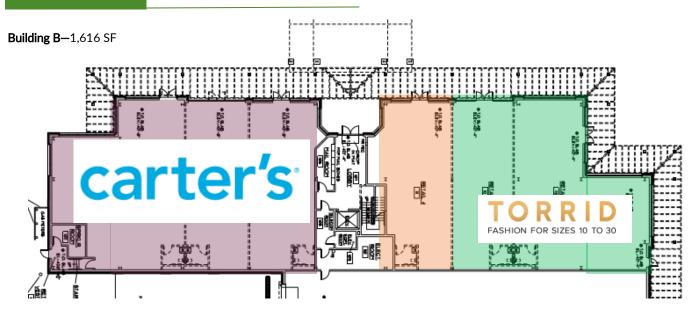

#### **SUMMARY**

**Available Suites:** 

PAD Site: 1.531 SF

**Building Suites:** A59: 9,297 SF

B48: 1,616 SF C24: 2,000 SF C25: 2,061 SF C26: 2,061 SF

C30: 2,345 SF D: 655 SF F02: 1,055 SF F0: 1,902 SF

Other Tenants Include: Christmas Tree Shops, Dicks Sporting Goods, Best Buy, Ulta, Carter's, Shaw's, Majestic 10, Old Navy, Chili's, Staples, & many more!