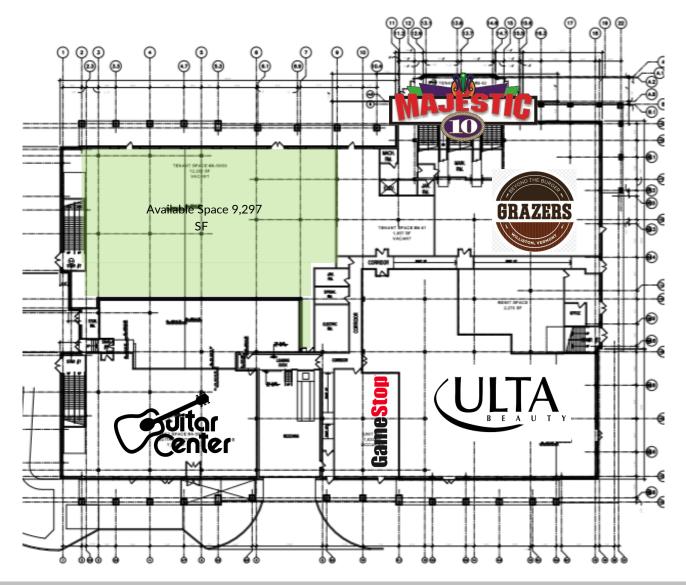

#### **SUMMARY**

**Available Suites:** 

PAD Site: 1.531 SF

**Building Suites:** A59: 9,297 SF

B48: 1,616 SF C24: 2,000 SF C25: 2,061 SF C26: 2,061 SF

C30: 2,345 SF D: 655 SF F02: 1,055 SF F0: 1,902 SF

Other Tenants Include: Christmas Tree Shops, Dicks Sporting Goods, Best Buy, Ulta, Carter's, Shaw's, Majestic 10, Old Navy, Chili's, Staples, & many more!

### FLOOR PLAN

Building A-9,297 SF

Maple Tree Place, Williston, VT