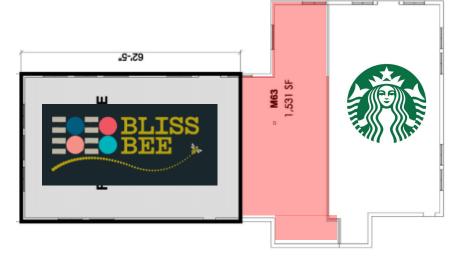

#### **SUMMARY**

**Available Suites:** 

PAD Site: 1.531 SF

**Building Suites:** A59: 9,297 SF

B48: 1,616 SF C24: 2,000 SF C25: 2,061 SF C26: 2,061 SF

C30: 2,345 SF D: 655 SF F02: 1,055 SF F0: 1,902 SF

Other Tenants Include: Christmas Tree Shops, Dicks Sporting Goods, Best Buy, Ulta, Carter's, Shaw's, Majestic 10, Old Navy, Chili's, Staples, & many more!

### Power Center PAD SITE next to Starbucks Coffee!!

Suite Size—1,531 square feet

**Overview:** Suite offers great natural light, side entrance, parking right in front and an open layout.

Maple Tree Place, Williston, VT