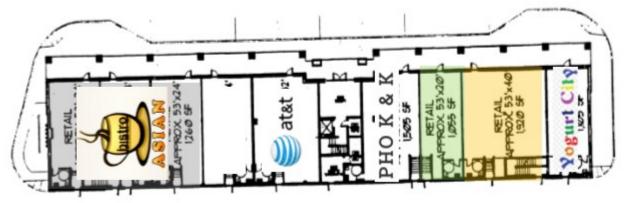

#### **FLOOR PLAN**

#### **Building F:**

- F02-1,055 SF
- F03-1,902 SF

Maple Tree Place, Williston, VT