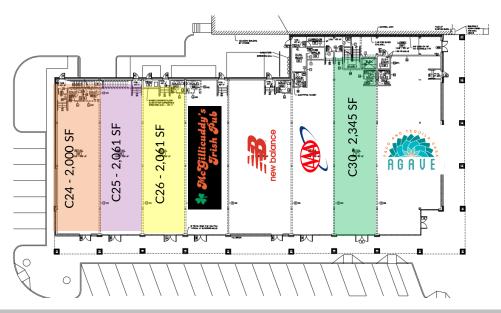

#### **FLOOR PLAN**

#### **Building C:**

C24 - 2,000 SF

C25 - 2,061 SF

C26 - 2,061 SF

C30 - 2,345 SF

Maple Tree Place, Williston, VT