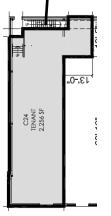

## FLOOR PLAN-2nd

Below the 6,355 SF Second Floor Space is 2,256 SF retail/office space.