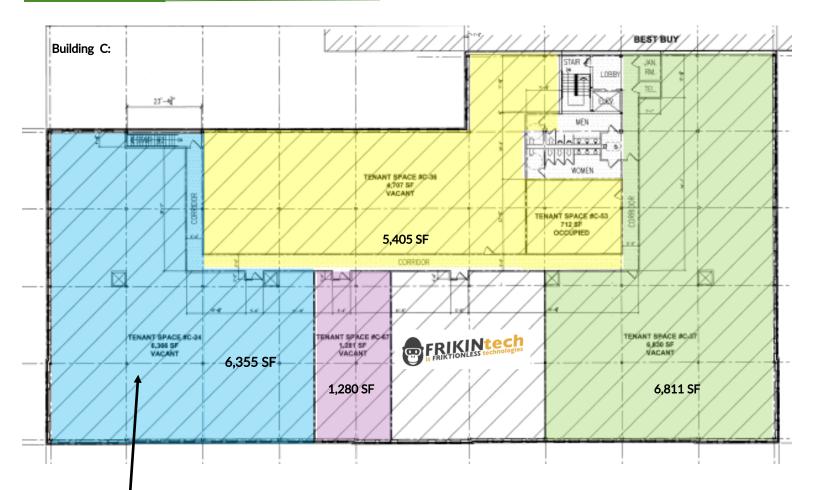

#### **Building C:**

Up to 20,000 SF. Smaller Suites Available: 1,280 SF 5,405 SF, 6,355 SF, or 6,811 SF

### FLOOR PLAN -2nd