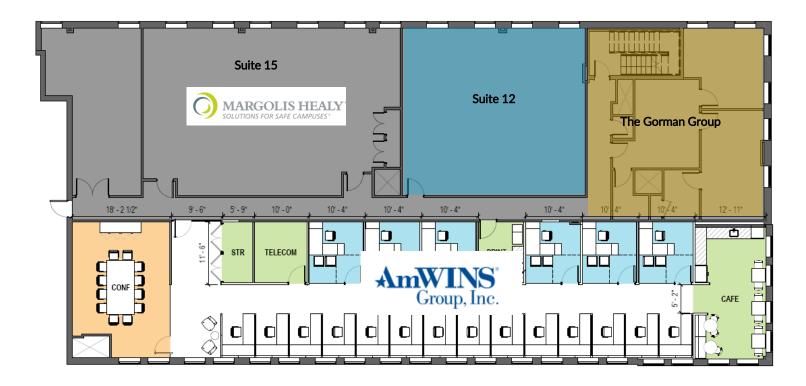

#### **Building F:**

Suite 12 - 1,058 SF Suite 15 - 486 SF

Lease Price: \$22.00/SF Gross

Parking: Ample on-site parking

**Overview:** Offices offer a mix of open layouts, private offices, great natural light and easy access to the shops and amenities that Maple Tree Place has to offer! Enjoy easy access to I-89 and Taft Corners.

#### **Building F:**

- Suite 12 1,058 SF
- Suite 15 486 SF

**CURRENT TENANTS** 