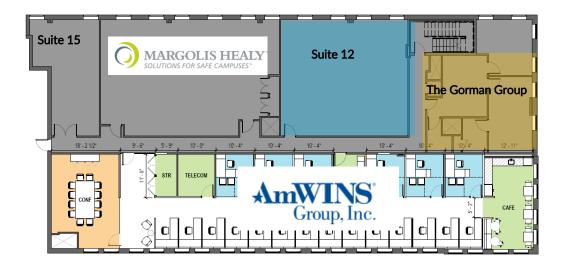

## FLOOR PLAN-2nd

### **Building F:**

- Suite 12 1,058 SF
- Suite 15 486 SF

**CURRENT TENANTS** 