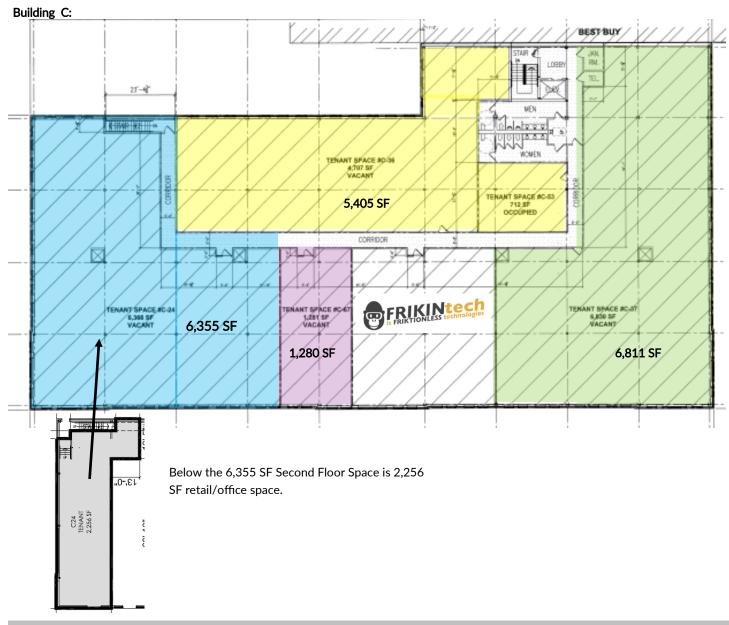

### **Building C:**

Up to 20,000 SF. Smaller Suites Available: 1,280 SF 5,405 SF, 6,355 SF, or 6,811 SF

## FLOOR PLAN-2nd