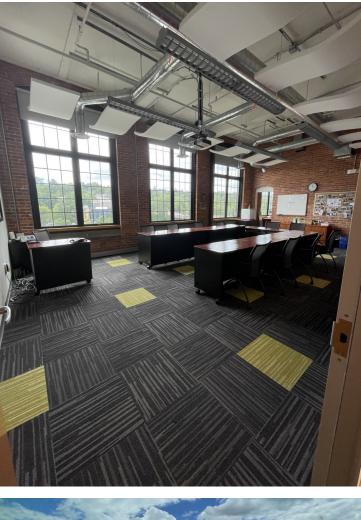

#### PHOTOS

The data contained herein is for informational purposes only and is not represented to be error free. We have made every effort to obtain information regarding listings from sources deemed reliable. However, we cannot warrant the complete accuracy thereof subject to errors, omissions, change of price, rental or other conditions, prior sale, lease or financing, or withdrawal without notice. Notwithstanding, any attachments of scanned and signed documents to the contrary, nothing contained herein constitutes nor is intended to constitute an offer, inducement, promise, or contract of any kind. Only signed documents are adequate to enter into a contract, or to modify, amend, change or provide any required notice to a previously signed contract.

#### **3rd Floor Suites Descriptions:**

- A renovated modern space with the charm of the historic building captured. River views, 3-4 offices, conference room, and generous open floor space. Furnished and ready for a new business to take advantage of this turnkey opportunity.
- Open floor plan with high ceilings and large windows providing plenty of natural light.
- Open floor plan that can be combined to create larger suite or leased on its own.
- Overlooking the Winooski River these spaces newly available, exciting opportunities .