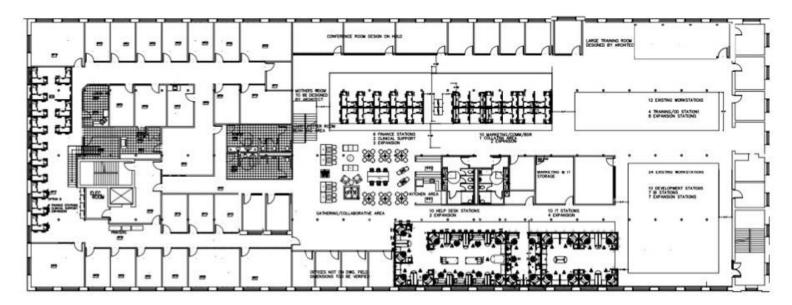

### FOURTH FLOOR

#### 4th Floor Suites Descriptions:

- Up to 30,000 SF office space, including multiple private offices, conference rooms, training room, café, and more.
- Opportunity for existing furniture to be included in future lease.