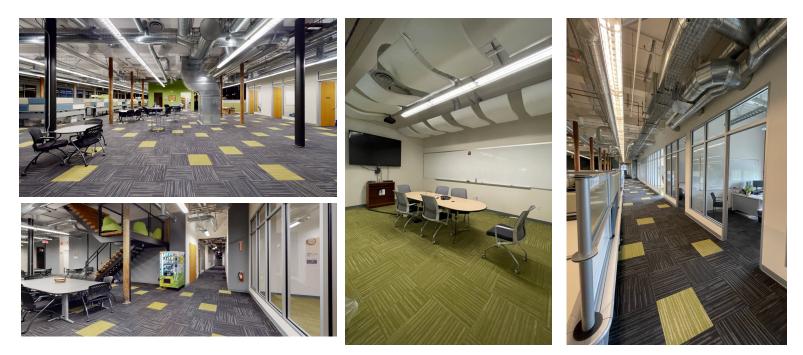

#### PHOTOS

The data contained herein is for informational purposes only and is not represented to be error free. We have made every effort to obtain information regarding listings from sources deemed reliable. However, we cannot warrant the complete accuracy thereof subject to errors, omissions, change of price, rental or other conditions, prior sale, lease or financing, or withdrawal without notice. Notwithstanding, any attachments of scanned and signed documents to the contrary, nothing contained herein constitutes nor is intended to constitute an offer, inducement, promise, or contract of any kind. Only signed documents are adequate to enter into a contract, or to modify, amend, change or provide any required notice to a previously signed contract.

#### **3rd Floor Suites Descriptions:**

- A renovated modern space with the charm of the historic building captured. River views, 3-4 offices, conference room, and generous open floor space. Furnished and ready for a new business to take advantage of this turnkey opportunity.
- Open floor plan with high ceilings and large windows providing plenty of natural light.
- Open floor plan that can be combined to create larger suite or leased on its own.
- Overlooking the Winooski River these spaces newly available, exciting opportunities .

#### 4th Floor Suites Descriptions:

- Up to 30,000 SF office space, including multiple private offices, conference rooms, training room, café, and more.
- Opportunity for existing furniture to be included in future lease.