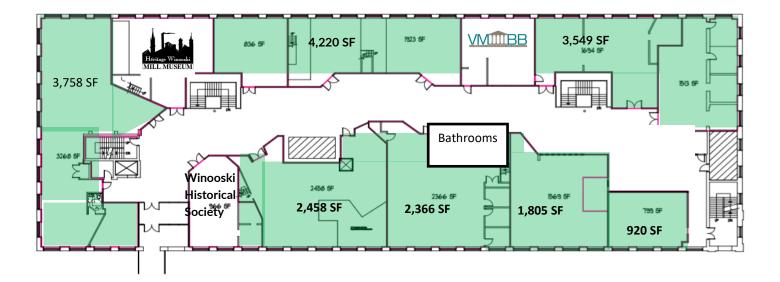

### THIIRD FLOOR

#### **3rd Floor Suites Descriptions:**

- A renovated modern space with the charm of the historic building captured. River views, 3-4 offices, conference room, and generous open floor space. Furnished and ready for a new business to take advantage of this turnkey opportunity.
- Open floor plan with high ceilings and large windows providing plenty of natural light.
- Open floor plan that can be combined to create larger suite or leased on its own.
- Overlooking the Winooski River these spaces newly available, exciting opportunities .