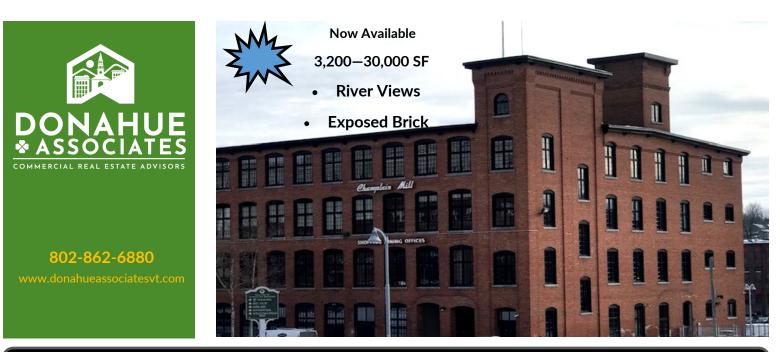

# FOR LEASE/ OFFICE SPACE Champlain Mill, Winooski, VT

### SUMMARY

Available Suites: Third Floor: 2,300 - 20,000 +/- SF Fourth Floor: 10,000-30,000 +/- SF

**Overview:** High ceilings, exposed timber beams, great lighting and wonderful views of the Winooski River and downtown Winooski. Great location with on site restaurant, many nearby café's and restaurants and service providers, less than 1 mile from UVM Medical Center, UVM, and St Michael's College. Join Mi9 Retail, Marathon Health, Physician's Computer Company, New Breed Marketing in this vibrant working environment.