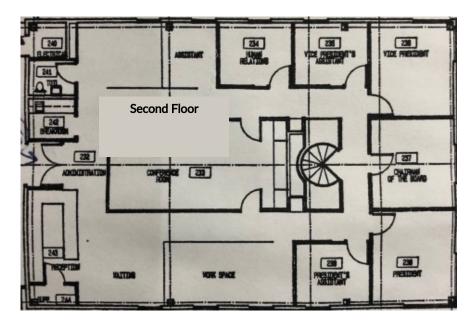

#### **FLOOR PLAN**

**Suite 500:** 1,350 SF on the second floor. Large windows offer excellent natural light. Enjoy two private offices and open space. Space also has a private kitchenette.

**Suite 300:** 1,772 SF on the second floor. Open space previously used as training room. Great open layout with lots of possibility.

Suite 300: 1,772 SF on the second floor with wide open space.

**Suite 400:** 1,350 SF on the second floor mostly open space with one private office.

Suite 200: 770 SF on the second floor. Wide open space.