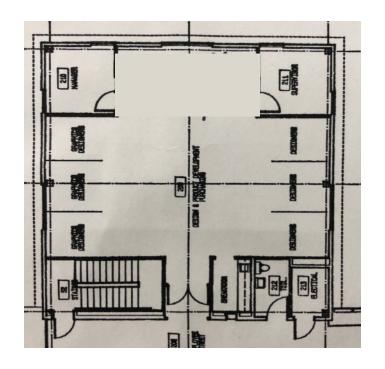

#### **FLOOR PLAN**

**Suite 100:** 4,800 SF across two floors. Take both floors or break the suites up and take 2,400 SF. Both floors offer private offices and open space, excellent natural light with a private kitchenette and bathroom.