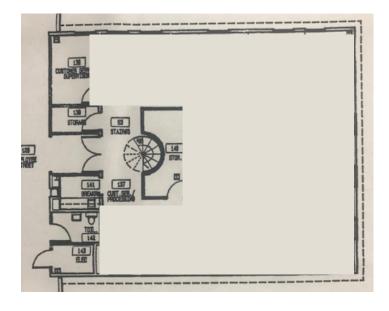

#### **FLOOR PLAN**

**Suite 500:** 1,350 SF on the second floor. Large windows offer excellent natural light. Enjoy two private offices and open space. Space also has a private kitchenette.

**Suite 300:** 1,772 SF on the second floor. Open space previously used as training room. Great open layout with lots of possibility.