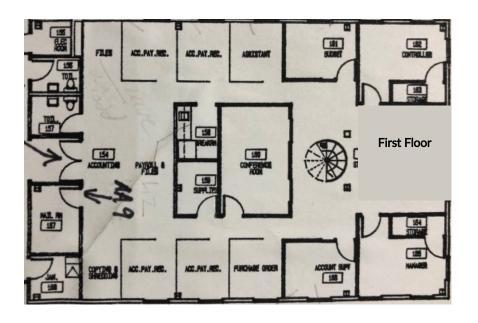

#### **FLOOR PLAN**

**Suite 100:** 4,800 SF across two floors. Take both floors or break the suites up and take 2,400 SF. Both floors offer private offices and open space, excellent natural light with a private kitchenette and bathroom.

#### **Available Suites:**

**Suite 100:** 4,800 SF across two floors. Take the entire space or break it up into two 2,400 SF spaces.

**Suite 500:** 1,350 SF on the second floor with wide open space and two private offices.