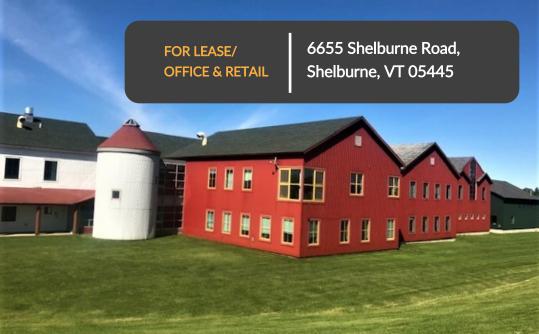

# FOR LEASE/ OFFICE & RETAIL SPACE

6655 Shelburne Rd, Shelburne, VT

#### Overview:

Come join the mix of tenants at 6655 Shelburne Road! This building offers a variety of amenities including an on site snack cafe, beautiful outdoor space, views of Camel's Hump and it's dog friendly building. All available spaces offer a mix of open space and private offices, with great natural light, beautiful views and a quiet atmosphere to work. There is ample parking for employees and visitors.