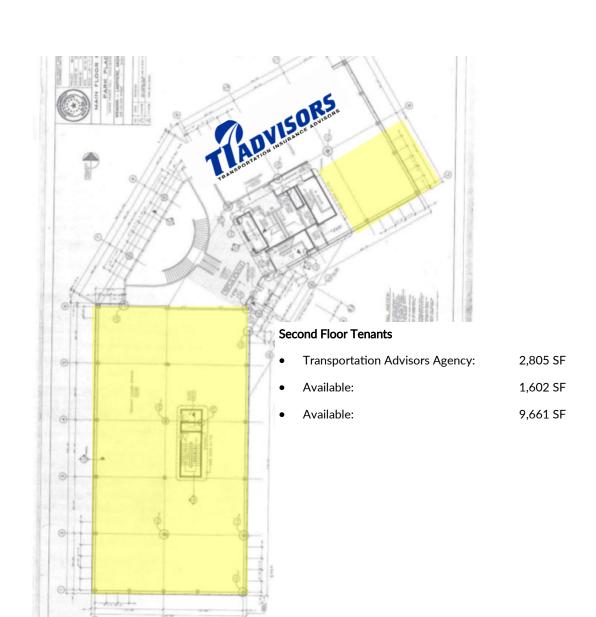

#### **Available Suites:**

**1st Floor** - 2,270 SF and 7,503 SF. Office space with two offices , conference room and open area.

**2nd Floor**—1,602 SF and 9,661 SF. Open office layout with great natural light.

#### Second Floor

• 9,661 SF

463 Mountain View Drive, Colchester, VT 05408

FLOOR PLAN—2nd

463 Mountain View Drive, Colchester, VT 05408

FLOOR PLAN-3rd

463 Mountain View Drive, Colchester, VT 05408

FLOOR PLAN-4th