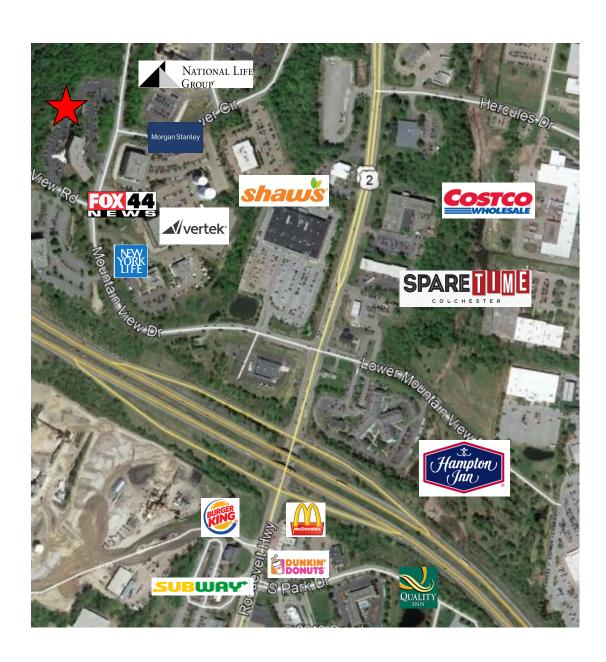

463 Mountain View Drive, Colchester, VT 05408

**PHOTOS** 

463 Mountain View Drive, Colchester, VT 05408

MAP