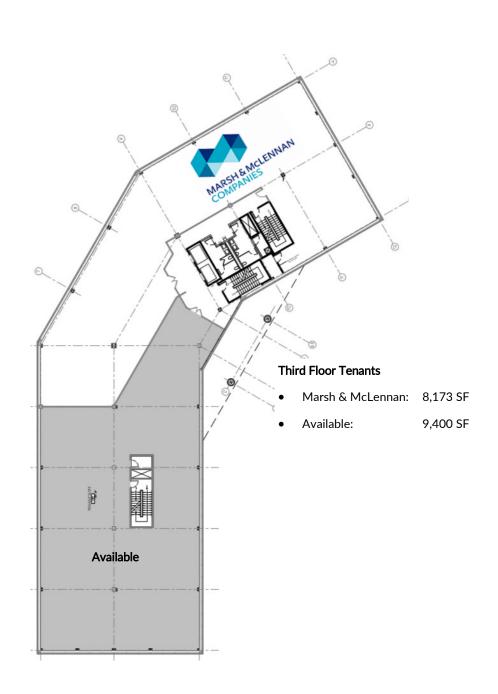

**3rd floor**— Up to 9,400 square feet with perimeter offices, large conference rooms, open flex space with incredible views.

**4th Floor**—Three suites available; 1,275 SF, 3,900 SF and 4,248 SF. Perimeter offices, large open flex space and views in multiple directions.

#### Second Floor

• 9,661 SF

463 Mountain View Drive, Colchester, VT 05408

FLOOR PLAN—2nd

463 Mountain View Drive, Colchester, VT 05408

FLOOR PLAN-3rd

463 Mountain View Drive, Colchester, VT 05408

FLOOR PLAN-4th