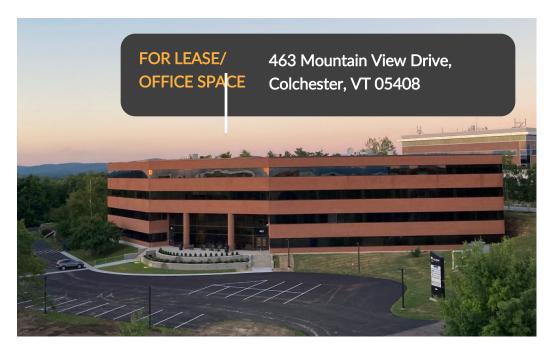

**Overview:** Multi-tenant office building in The Park at Water Tower Hill . An ever changing view of the Adirondacks, Lake Champlain, and downtown Burlington.

**Lease Price:** \$15-16.50/SF NNN (est. \$6.94/SF) plus Utilities (estimated \$2.50/SF)

#### **CONTACT US**

**Donahue & Associates** (802) 862 -6880 www.donahuessociatesvt.com

Steve Donahue
Steve@donahueassociatesvt.com

463 Mountain View Drive, Colchester, VT 05408