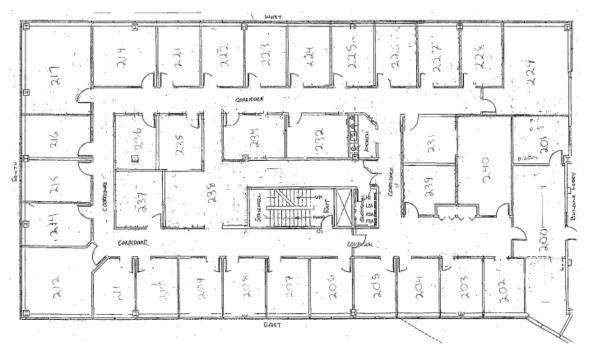

#### Second Floor

• 9,661 SF

463 Mountain View Drive, Colchester, VT 05408

FLOOR PLAN—2nd

463 Mountain View Drive, Colchester, VT 05408

FLOOR PLAN-3rd

463 Mountain View Drive, Colchester, VT 05408

FLOOR PLAN-4th