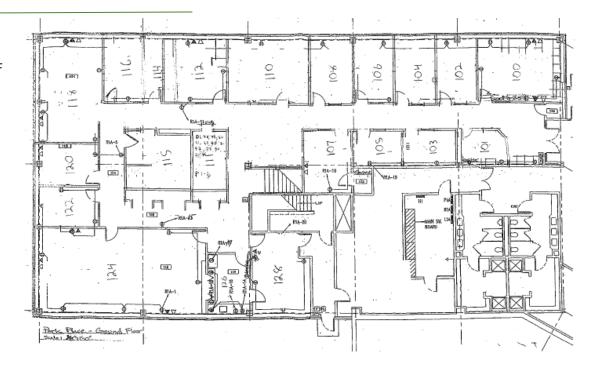

,248 SF. Perimeter offices, large open flex space and views in multiple directions.

**Overview:** Multi-tenant office building in The Park at Water Tower Hill . An ever changing view of the Adirondacks, Lake Champlain, and downtown Burlington.

**Lease Price:** \$15-16.50/SF NNN (est. \$6.94/SF) plus Utilities (estimated \$2.50/SF)

Parking: Ample on-site

**Zoning:** COM—Office Building. Approved uses include, but are not limited to, general office, research/lab facility, medical office, personal or business services.

#### **Current Tenants:**











#### **CONTACT US**

**Donahue & Associates** (802) 862 -6880 www.donahuessociatesvt.com



Steve Donahue
Steve@donahueassociatesvt.com



463 Mountain View Drive, Colchester, VT 05408

### FLOOR PLAN—1st

#### First Floor

• 7,503 SF



Spaces Can be Combined...



#### Second Floor

• 9,661 SF



463 Mountain View Drive, Colchester, VT 05408

FLOOR PLAN—2nd





463 Mountain View Drive, Colchester, VT 05408

FLOOR PLAN-3rd





463 Mountain View Drive, Colchester, VT 05408

FLOOR PLAN-4th





463 Mountain View Drive, Colchester, VT 05408

**PHOTOS** 











463 Mountain View Drive, Colchester, VT 05408

MAP