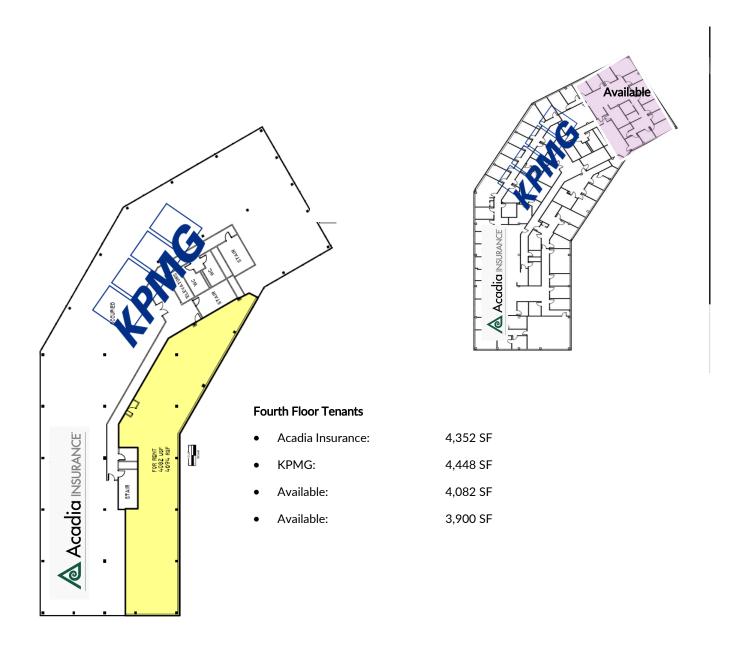

**3rd floor**— Up to 9,400 square feet with perimeter offices, large conference rooms, open flex space with incredible views.

**4th Floor**—Three suites available; 1,275 SF, 3,900 SF and 4,248 SF. Perimeter offices, large open flex space and views in multiple directions.

#### Second Floor

• 9,661 SF

463 Mountain View Drive, Colchester, VT 05408

FLOOR PLAN—2nd

463 Mountain View Drive, Colchester, VT 05408

FLOOR PLAN-3rd

463 Mountain View Drive, Colchester, VT 05408

FLOOR PLAN-4th