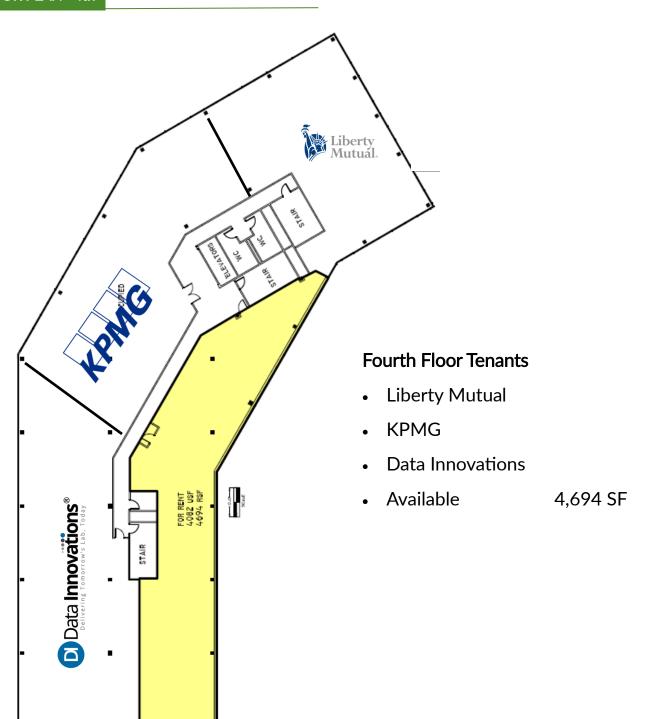

**3rd floor**— Up to 4,000 square feet with long wall of windows and potential to custom design a space for your business.

**4th Floor**—One suite available: 4,694 SF. Perimeter office, large open flex space and views in multiple directions.

#### First Floor

7,503 SF

463 Mountain View Drive, Colchester, VT 05408

FLOOR PLAN—2nd

463 Mountain View Drive, Colchester, VT 05408

FLOOR PLAN—3rd

463 Mountain View Drive, Colchester, VT 05408

FLOOR PLAN-4th