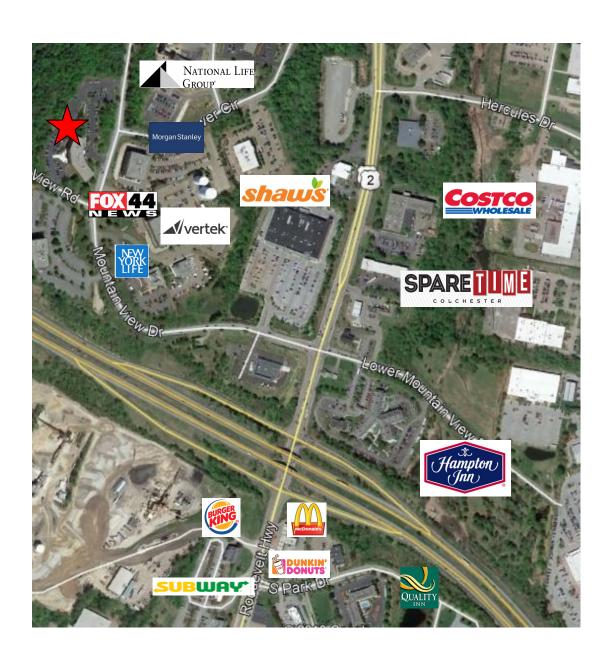

463 Mountain View Drive, Colchester, VT 05408

**PHOTOS** 

463 Mountain View Drive, Colchester, VT 05408

MAP