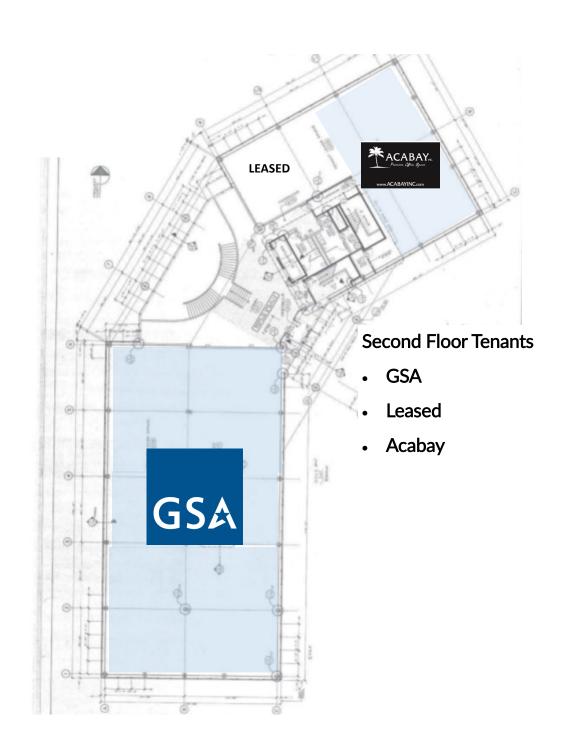

#### First Floor

7,503 SF

463 Mountain View Drive, Colchester, VT 05408

FLOOR PLAN—2nd

463 Mountain View Drive, Colchester, VT 05408

FLOOR PLAN—3rd

463 Mountain View Drive, Colchester, VT 05408

FLOOR PLAN-4th