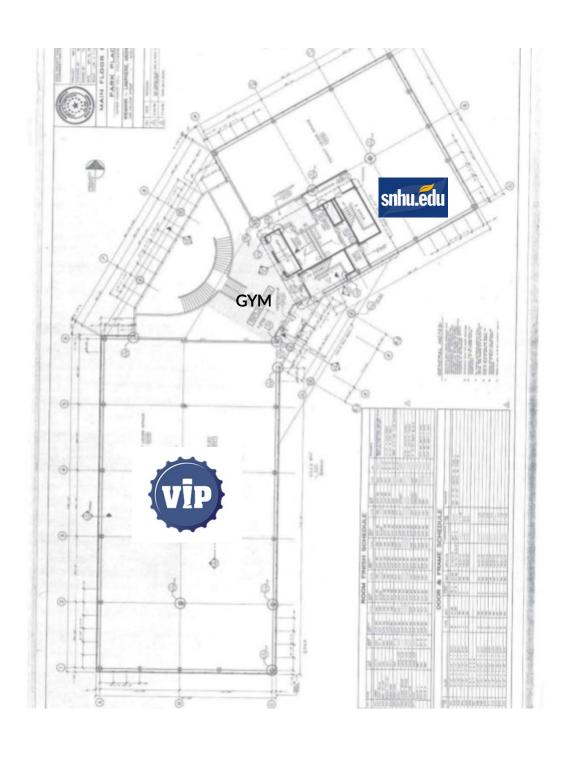

### FLOOR PLAN-1st

#### First Floor

7,503 SF

463 Mountain View Drive, Colchester, VT 05408

FLOOR PLAN—2nd

463 Mountain View Drive, Colchester, VT 05408

FLOOR PLAN—3rd

463 Mountain View Drive, Colchester, VT 05408

FLOOR PLAN-4th