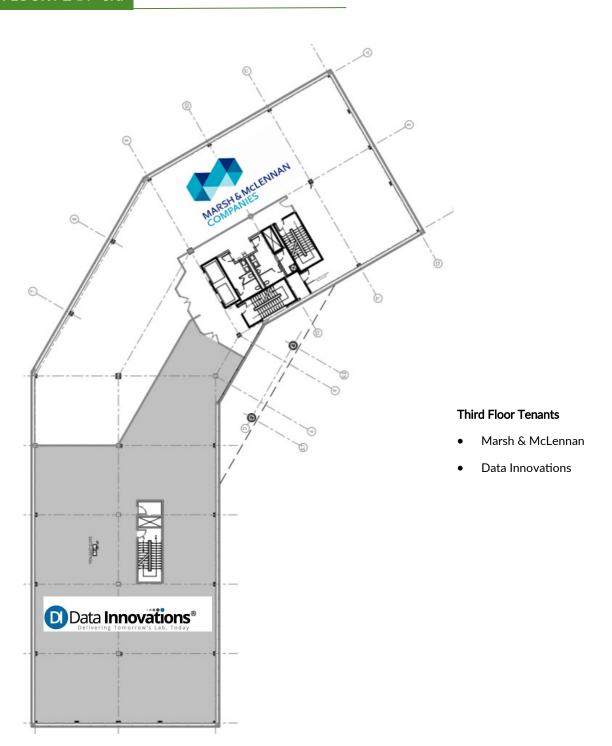

#### First Floor

7,503 SF

463 Mountain View Drive, Colchester, VT 05408

FLOOR PLAN—2nd

463 Mountain View Drive, Colchester, VT 05408

FLOOR PLAN—3rd

463 Mountain View Drive, Colchester, VT 05408

FLOOR PLAN-4th