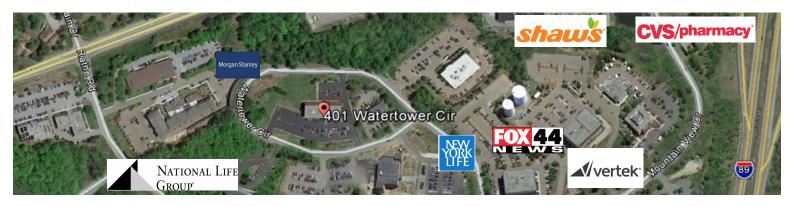

802-862-6880 www.donahueassociatesvt.com





### SUMMARY

#### Available Suites:

Suite 2— 1,660 SF Suite 3— 1,980 SF

Can be combine for a total of 3,640 SF

#### Overview:

Two beautifully designed and appointed suites located off main lobby with several offices, kitchenette, conference rooms, and more.

Located in The Office Park at Water Tower Hill, 401 greets visitors with a high end lobby with modern finishes, glass door entries, high-speed infrastructure, security system, and more.

### CONTACT US

Donahue & Associates (802) 862–6880 www.donahuessociatesvt.com



**Mike Provost** Mike@donahueassociatesvt.com

Lease Price: \$16.00/SF NNN (est.\$7.53/SF, Utilities \$2.38)

Parking: Ample on-site

**Zoning:** COM–Office Building. Approved uses include, but are not limited to, general office, research/lab facility, medical offic