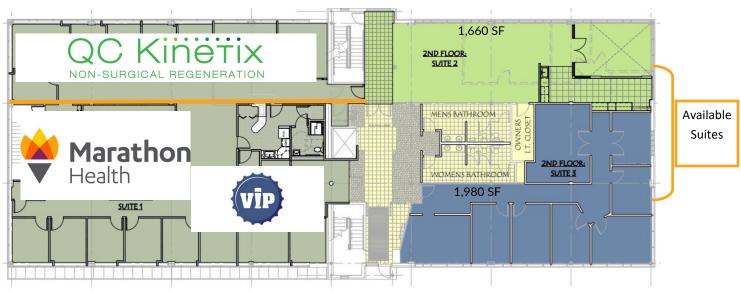

#### Available Suites:

Suite 2— 1,660 SF Suite 3— 1,980 SF

Can be combine for a total of 3,640 SF

#### Overview:

Two beautifully designed and appointed suites located off main lobby with several offices, kitchenette, conference rooms, and more.

Located in The Office Park at Water Tower Hill, 401 greets visitors with a high end lobby with modern finishes, glass door entries, high-speed infrastructure, security system, and more.

## FLOOR PLAN

2ND Floor Suite USF & RSF Areas Suite 1: 4,730 USF / **5,222 RSF** Suite 2: 1,503 USF / **1,660 RSF** Suite 3: 1,793 USF / **1,980 RSF** 

PHOTOS